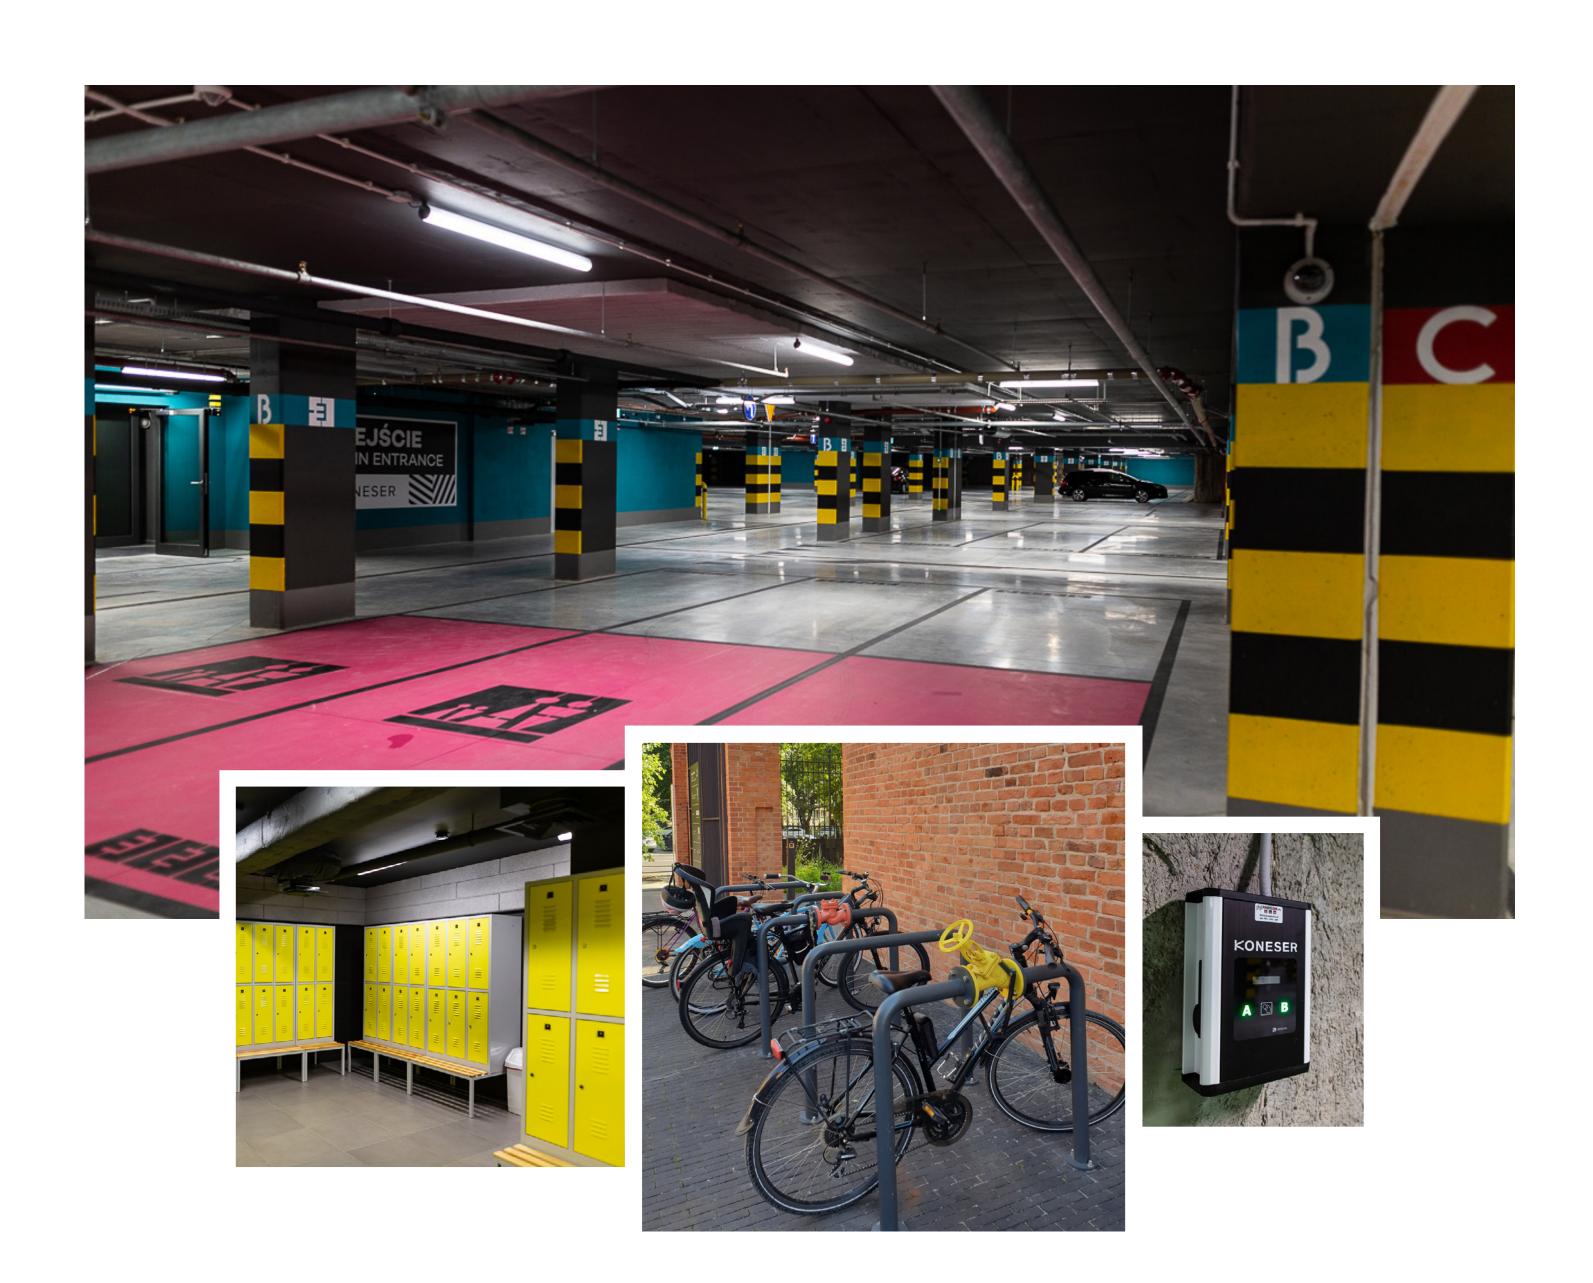

## Easy access and convenient parking

**KONESER** is friendly to drivers, cyclists and pedestrians, offering:

- **1,100 parking spaces** in a 3-level underground car park
- Electric car chargers and Tesla chargers
- **405 places for bicycles** in the underground and above-ground car park
- **Full facilities for cyclists** (showers with changing rooms and lockers, 24-hour bicycle elevator)
- **Veturilo station** (Warsaw city bikes)
- For pedestrians, open square with 7 separate entrances