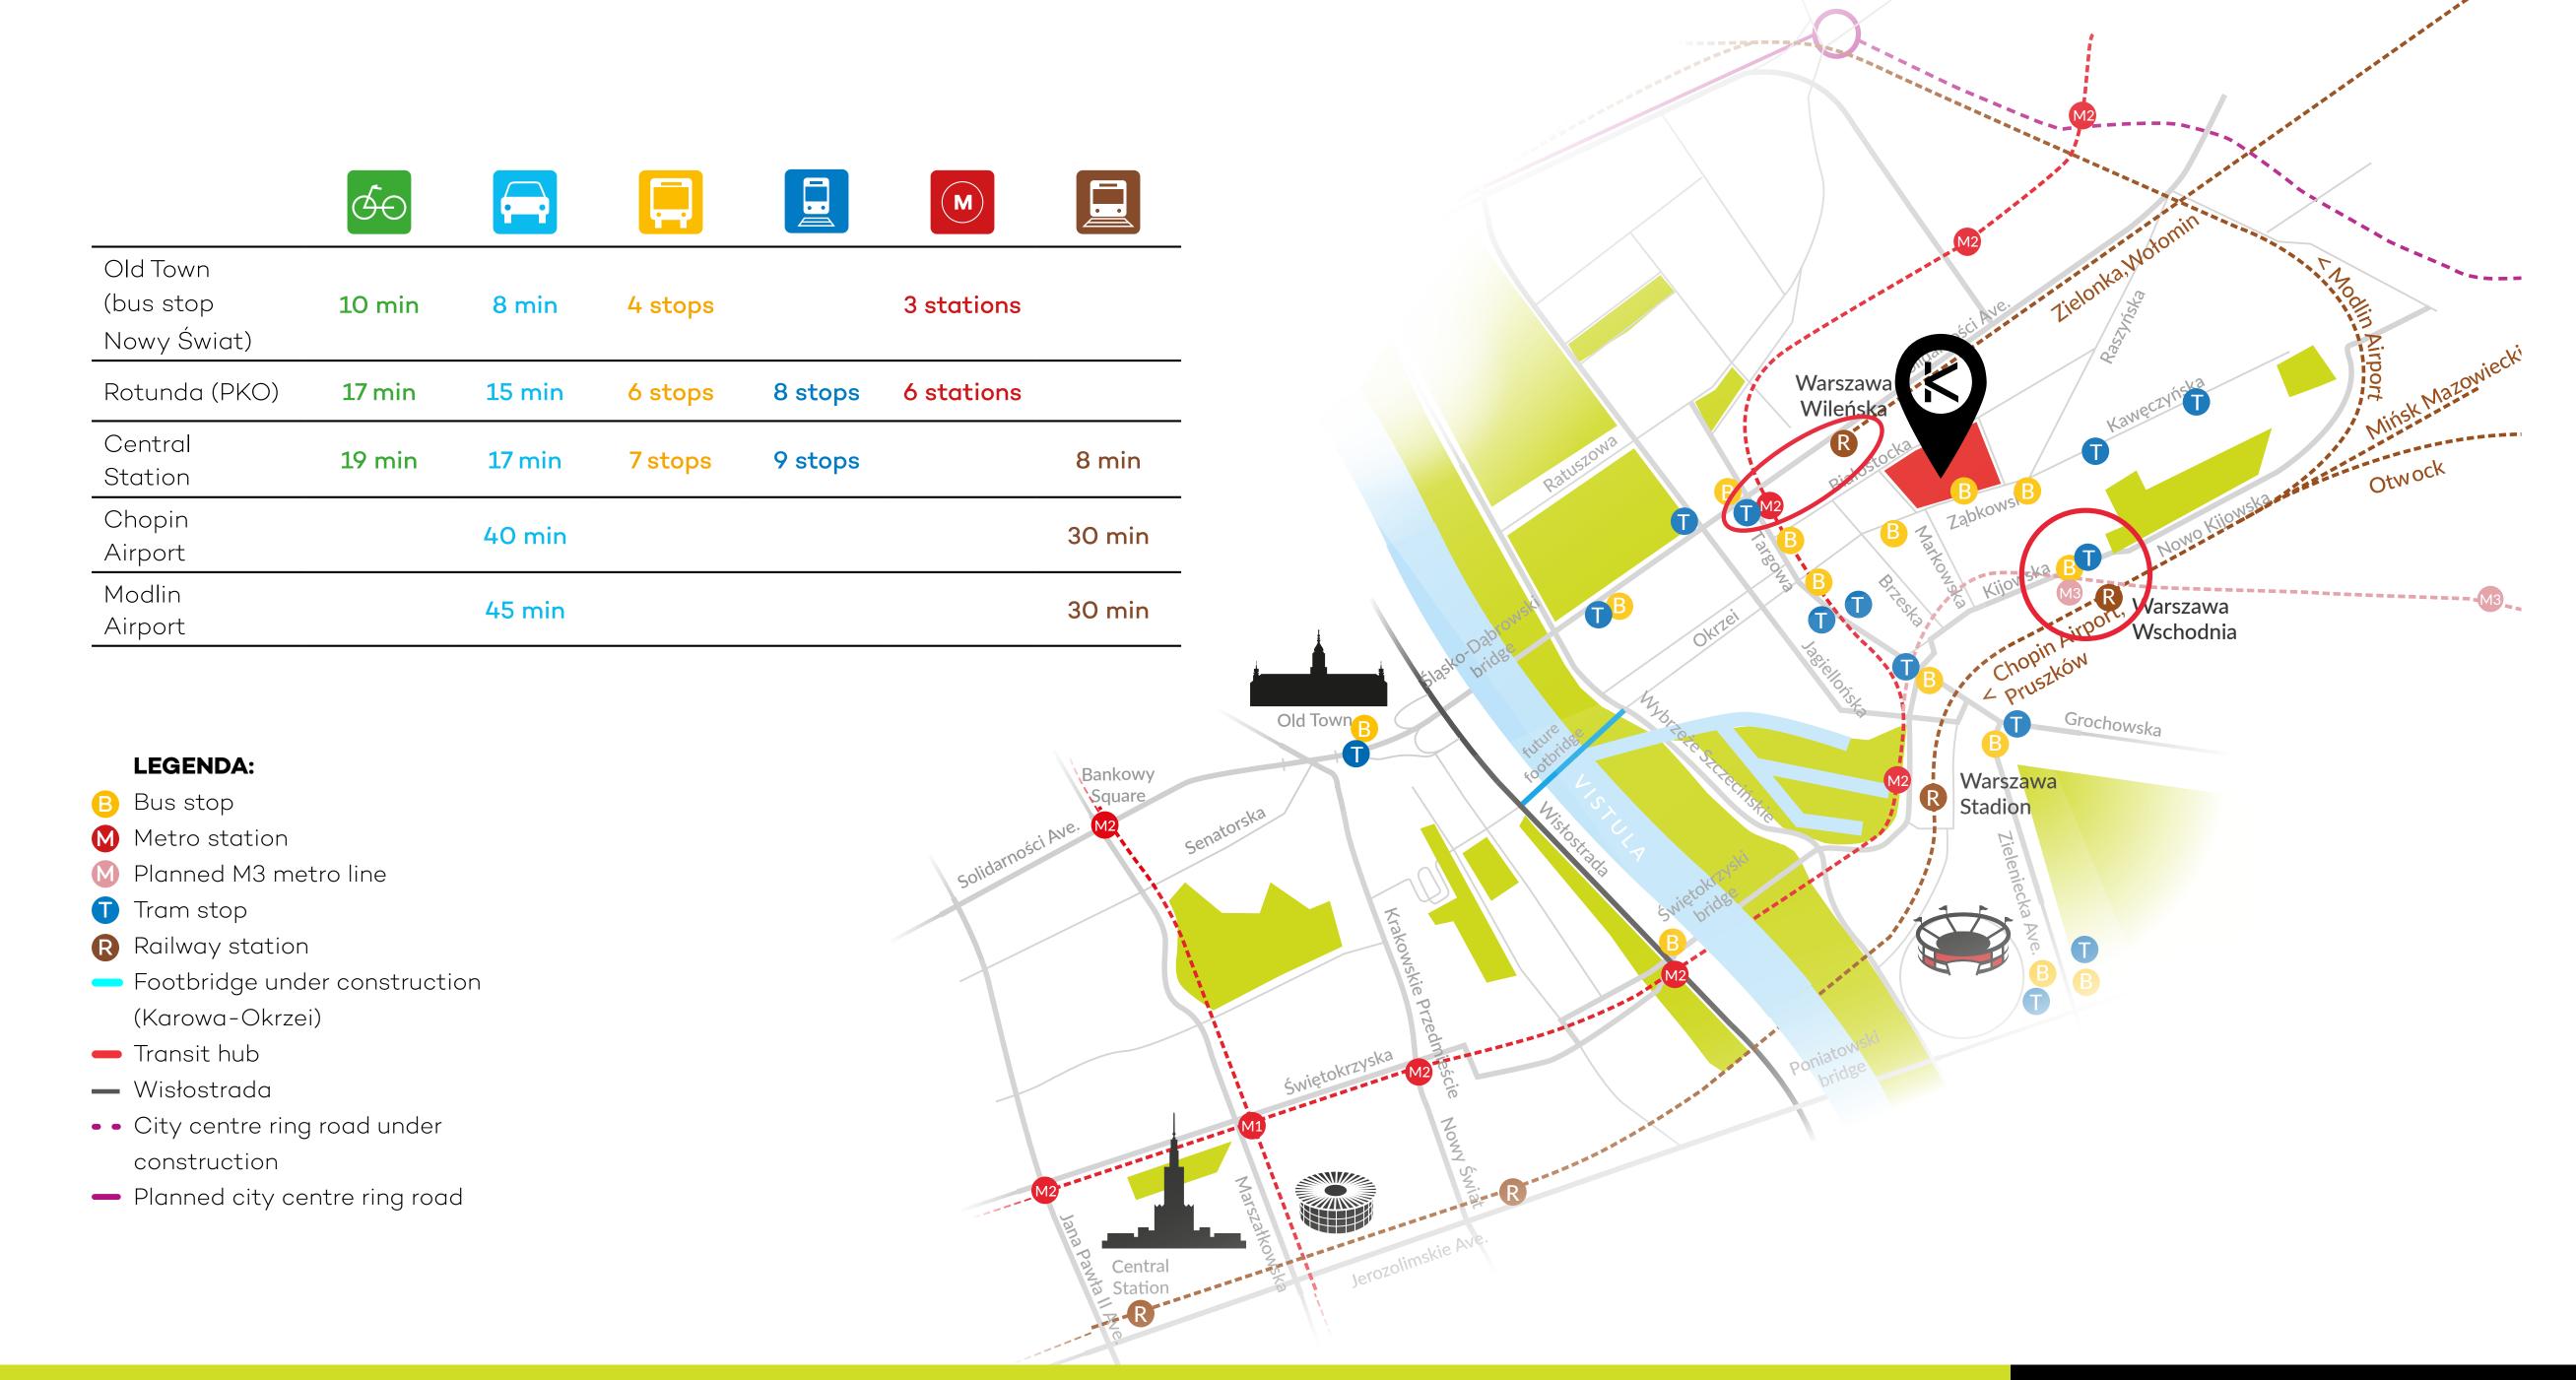

#### All roads lead to Koneser

The excellent location of **KONESER** ensures very good transit connection with all districts in Warsaw. Metro, trams, buses and trains as well as convenient connections with Warsaw Chopin Airport and Warsaw Modlin Airport - we are at your fingertips.

railway stations
(Warszawa Wileńska,
Warszawa Wschodnia)

metro lines

4

rail operators

(80% of all rail carriers in Warsaw, with access to 2 railway stations - 77% of all rail lines in Warsaw)

10

tram lines
(40% of all Warsaw tram lines)

19

bus lines

1

long-distance bus station