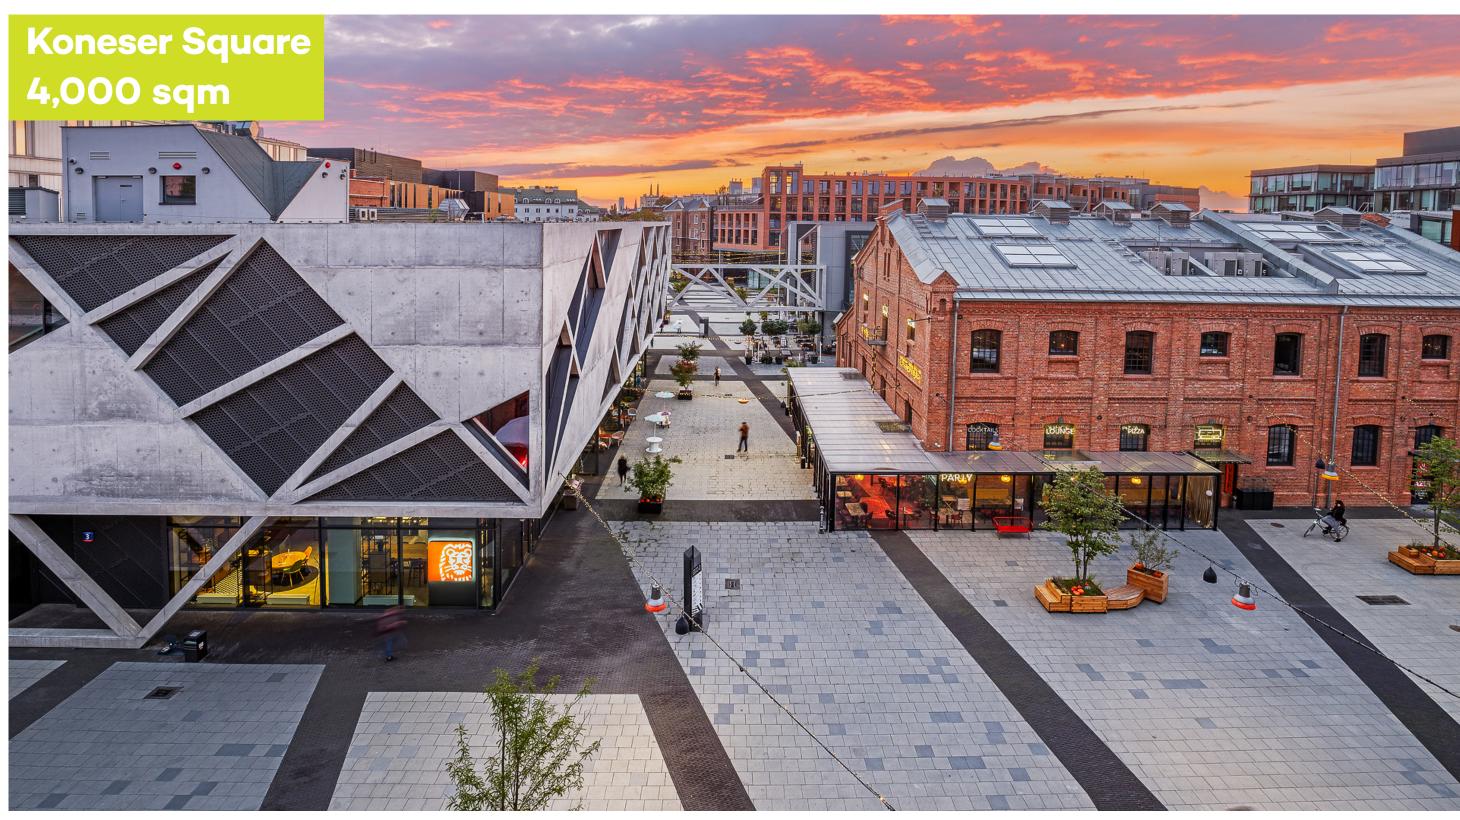

## 7,635 sqm of event space

- Koneser Square (4,000 sqm)
- Bottling House (2,100 sqm)
- Filtration (680 sqm)
- Workshop (855 sqm)
- **B** ATM
- InPost
- 24h elevator
- A Bus station
- Veturilo

#### Our event spaces

The modern **BOTTLING HOUSE**, industrial **FILTRATION** timeless **WORKSHOP** and the open **KONESER SQUARE** will meet the requirements of organizers of all types of events, from conferences and fairs to exhibitions and outdoor events.