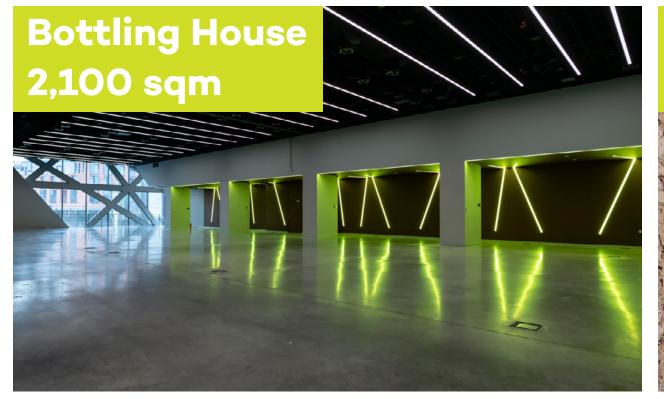

## 7,635 sqm of event space

- Koneser Square (4,000 sqm)
- Bottling House (2,100 sqm)
- Filtration (680 sqm)
- Workshop (855 sqm)
- **B** ATM
- InPost
- 24h elevator
- A Bus station
- Veturilo

#### Our event spaces

The modern **BOTTLING HOUSE**, industrial **FILTRATION** timeless **WORKSHOP** and the open **KONESER SQUARE** will meet the requirements of organizers of all types of events, from conferences and fairs to exhibitions and outdoor events.