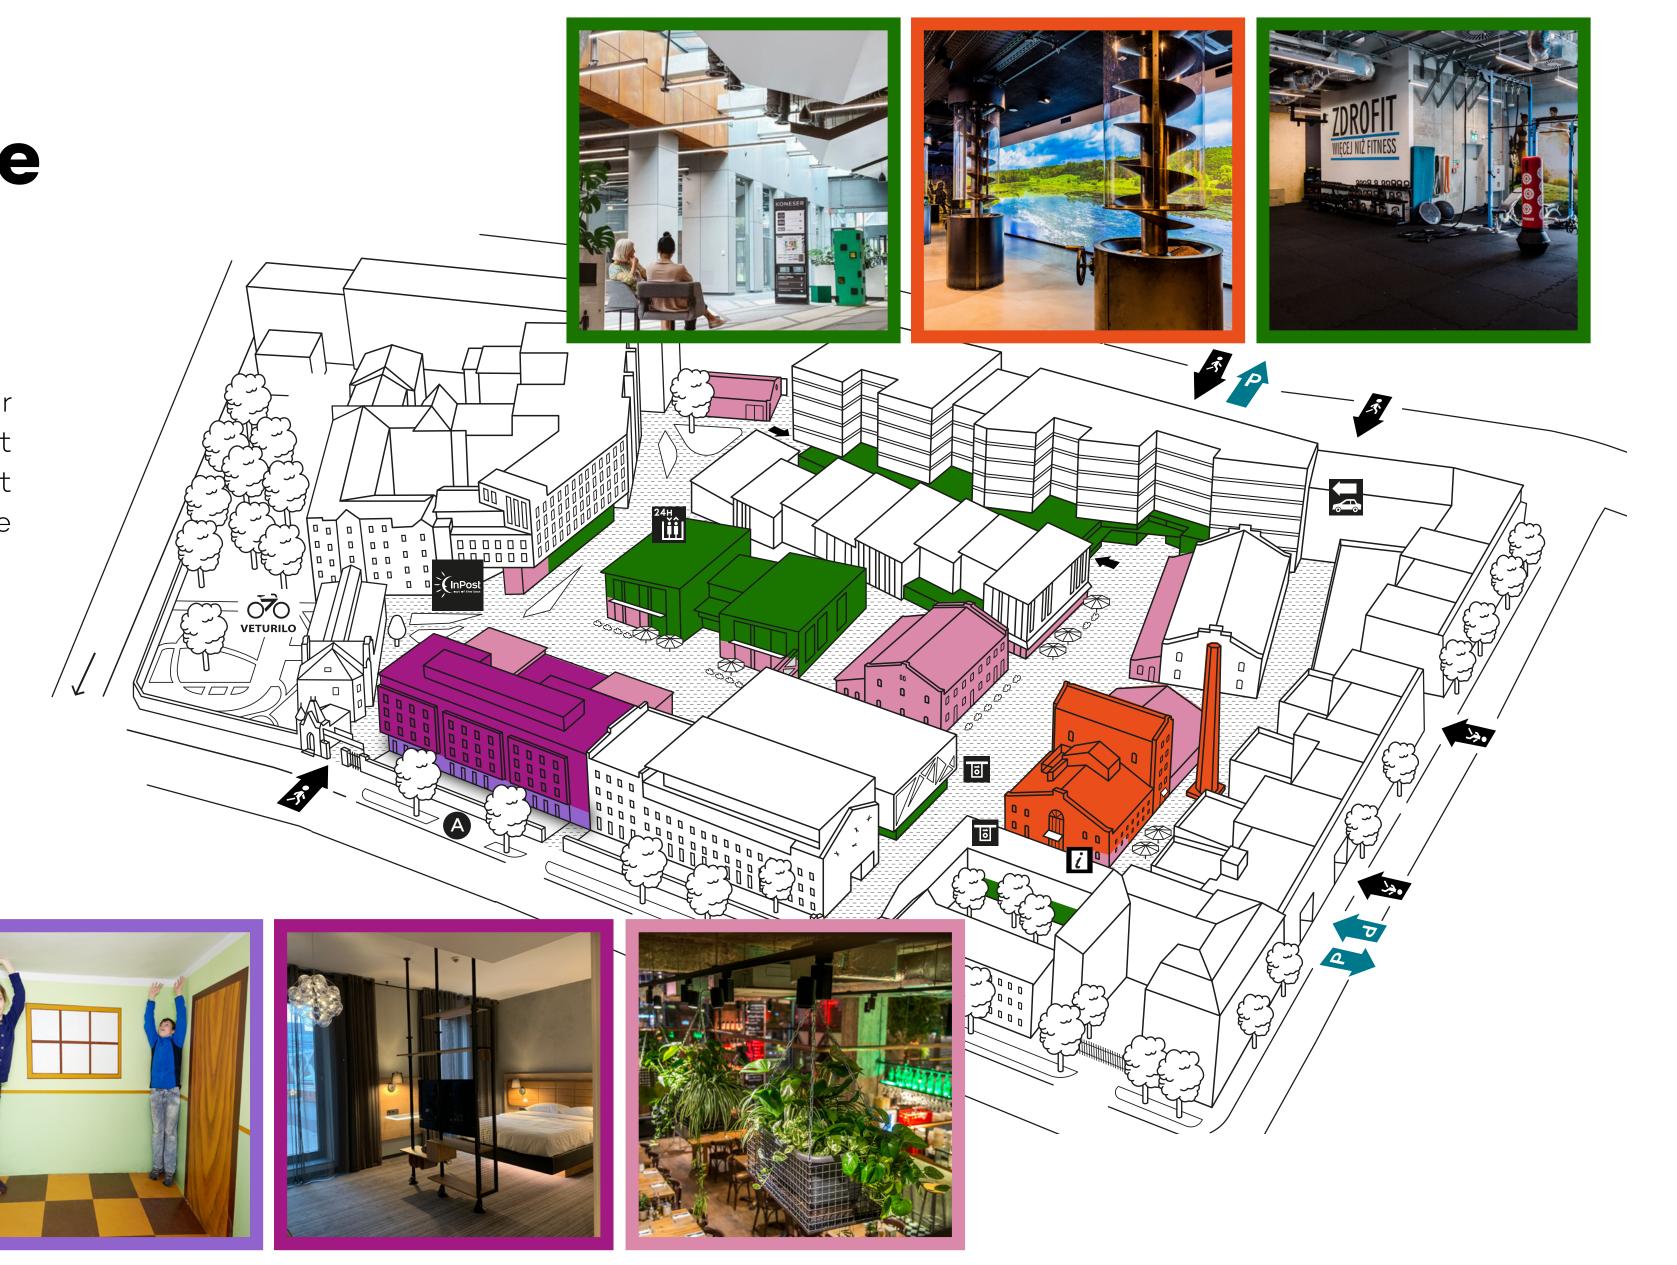

#### All roads lead to Koneser

The excellent location of **KONESER** ensures very good transit connection with all districts in Warsaw. Metro, trams, buses and trains as well as convenient connections with Warsaw Chopin Airport and Warsaw Modlin Airport - we are at your fingertips.

## 7,635 sqm of event space

- Koneser Square (4,000 sqm)
- Bottling House (2,100 sqm)
- Filtration (680 sqm)
- Workshop (855 sqm)
- **B** ATM
- InPost
- 24h elevator
- A Bus station
- Veturilo

## Easy access and convenient parking

**KONESER** is friendly to drivers, cyclists and pedestrians, offering:

- **1,100 parking spaces** in a 3-level underground car park
- Electric car chargers and Tesla chargers
- **405 places for bicycles** in the underground and above-ground car park
- **Full facilities for cyclists** (showers with changing rooms and lockers, 24-hour bicycle elevator)
- **Veturilo station** (Warsaw city bikes)
- For pedestrians, open square with 7 separate entrances