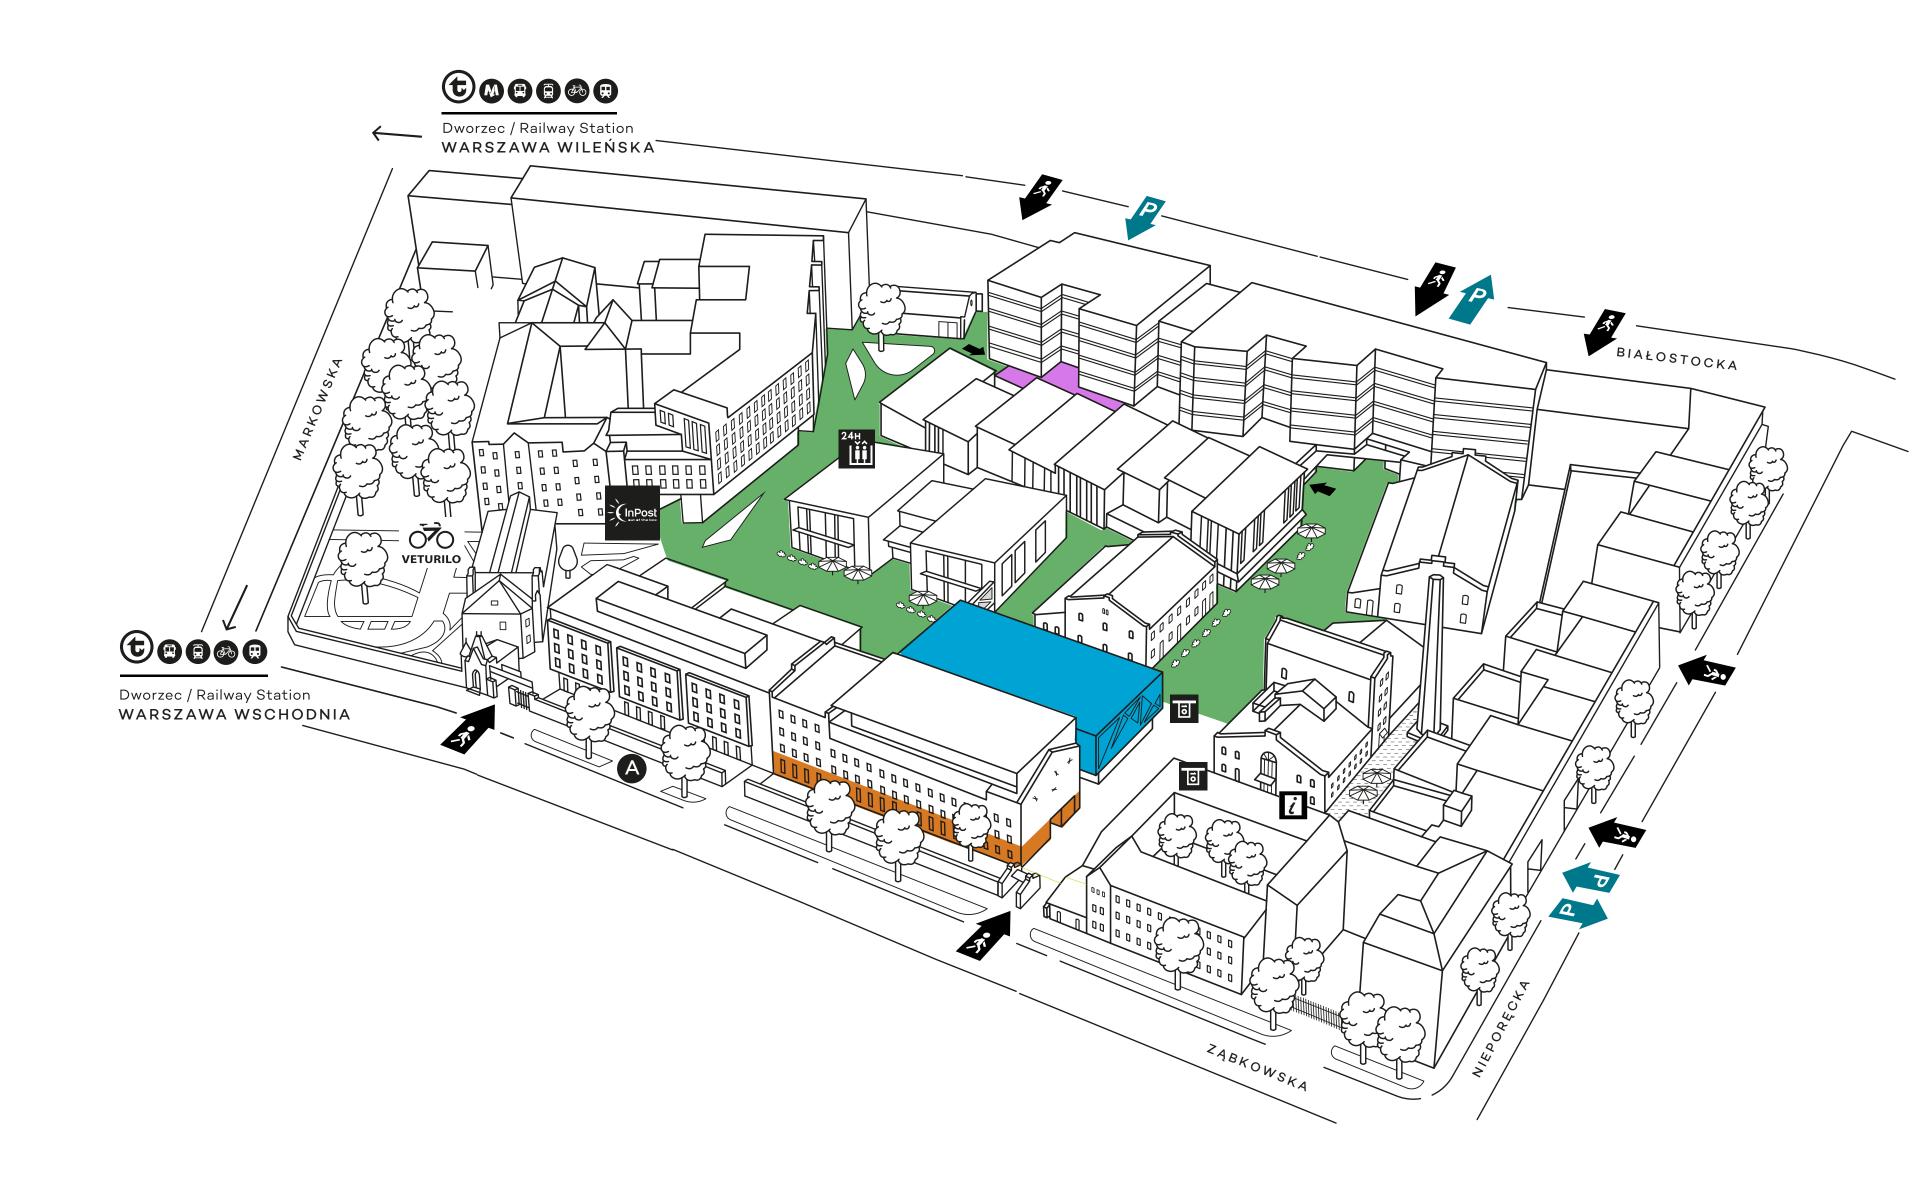

#### All roads lead to Koneser

The excellent location of **KONESER** ensures very good transit connection with all districts in Warsaw. Metro, trams, buses and trains as well as convenient connections with Warsaw Chopin Airport and Warsaw Modlin Airport - we are at your fingertips.

railway stations
(Warszawa Wileńska,
Warszawa Wschodnia)

metro lines

4

rail operators

(80% of all rail carriers in Warsaw, with access to 2 railway stations - 77% of all rail lines in Warsaw)

10

tram lines
(40% of all Warsaw tram lines)

19

bus lines

1

long-distance bus station

## Easy access and convenient parking

**KONESER** is friendly to drivers, cyclists and pedestrians, offering:

- **1,100 parking spaces** in a 3-level underground car park
- Electric car chargers and Tesla chargers
- **405 places for bicycles** in the underground and above-ground car park
- **Full facilities for cyclists** (showers with changing rooms and lockers, 24-hour bicycle elevator)
- **Veturilo station** (Warsaw city bikes)
- For pedestrians, open square with 7 separate entrances