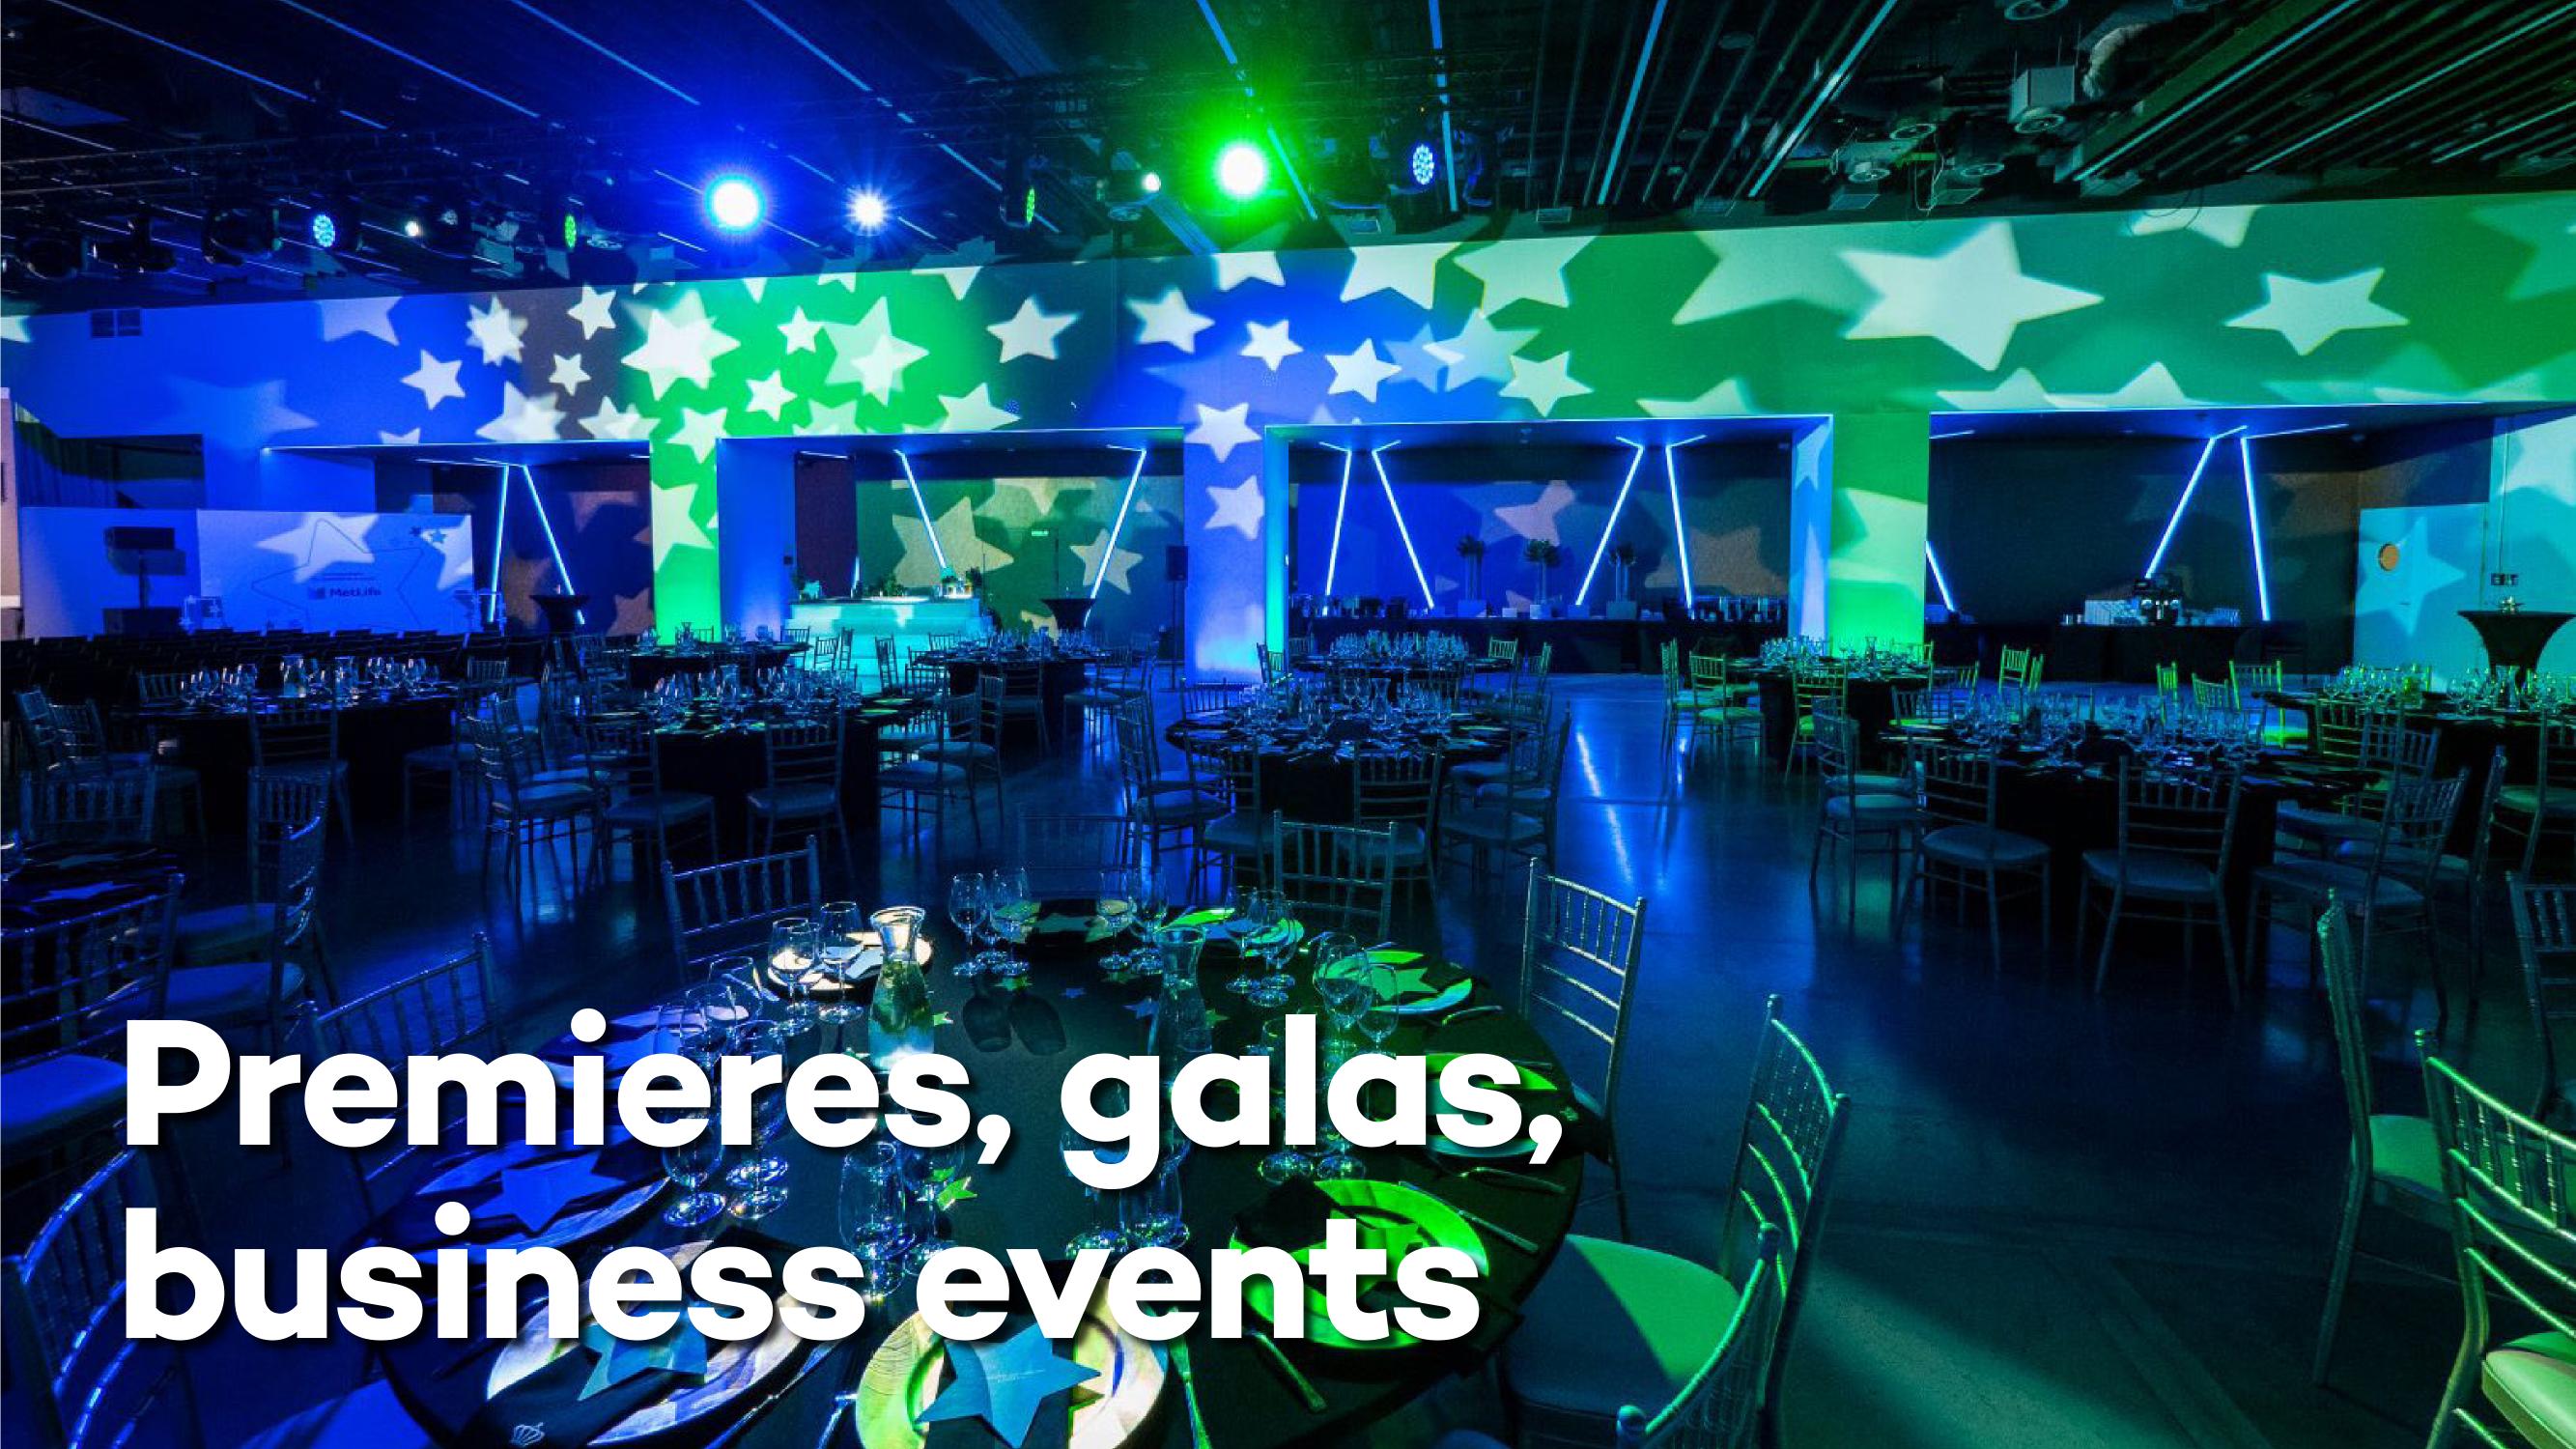

Many amenities in one place

Are you looking for attractive accommodations for your guests? Additional attractions that will enrich the event with unforgettable experiences? Perhaps you care about a wide range of culinary offerings? All this and much more can be found at **KONESER.** 

- Moxy Warsaw Praga Hotel
- Magic Mind Museum
- 20 bars, restaurants and cafés
- Polish Vodka Museum
- Shops and services