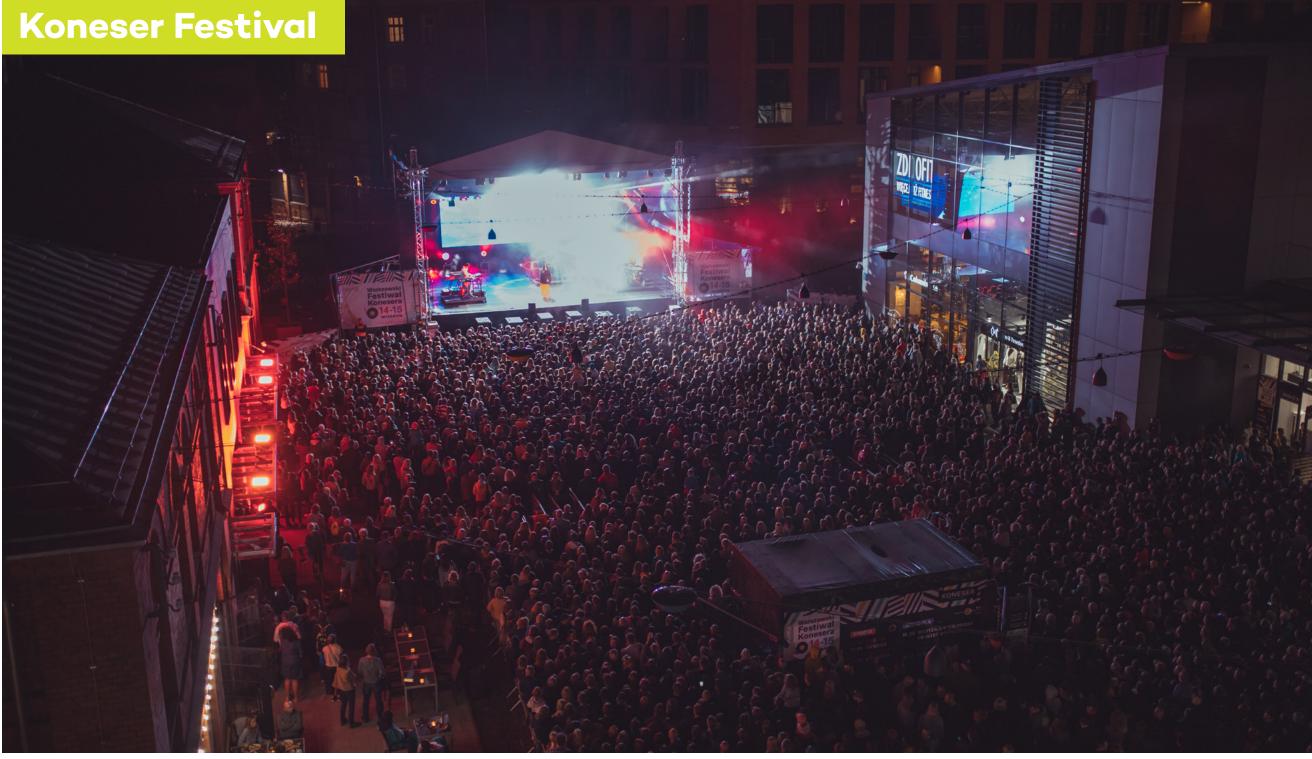

#### KONESER in numbers

**KONESER** is not only a unique place of culture and entertainment on the Warsaw map. It is also a community that has breathed life into its historic walls.

Summary of data from the opening date of the facility to today

## 7,635 sqm of event space

- Koneser Square (4,000 sqm)
- Bottling House (2,100 sqm)
- Filtration (680 sqm)
- Workshop (855 sqm)
- **B** ATM
- InPost
- 24h elevator
- A Bus station
- Veturilo

#### Our event spaces

The modern **BOTTLING HOUSE**, industrial **FILTRATION** timeless **WORKSHOP** and the open **KONESER SQUARE** will meet the requirements of organizers of all types of events, from conferences and fairs to exhibitions and outdoor events.