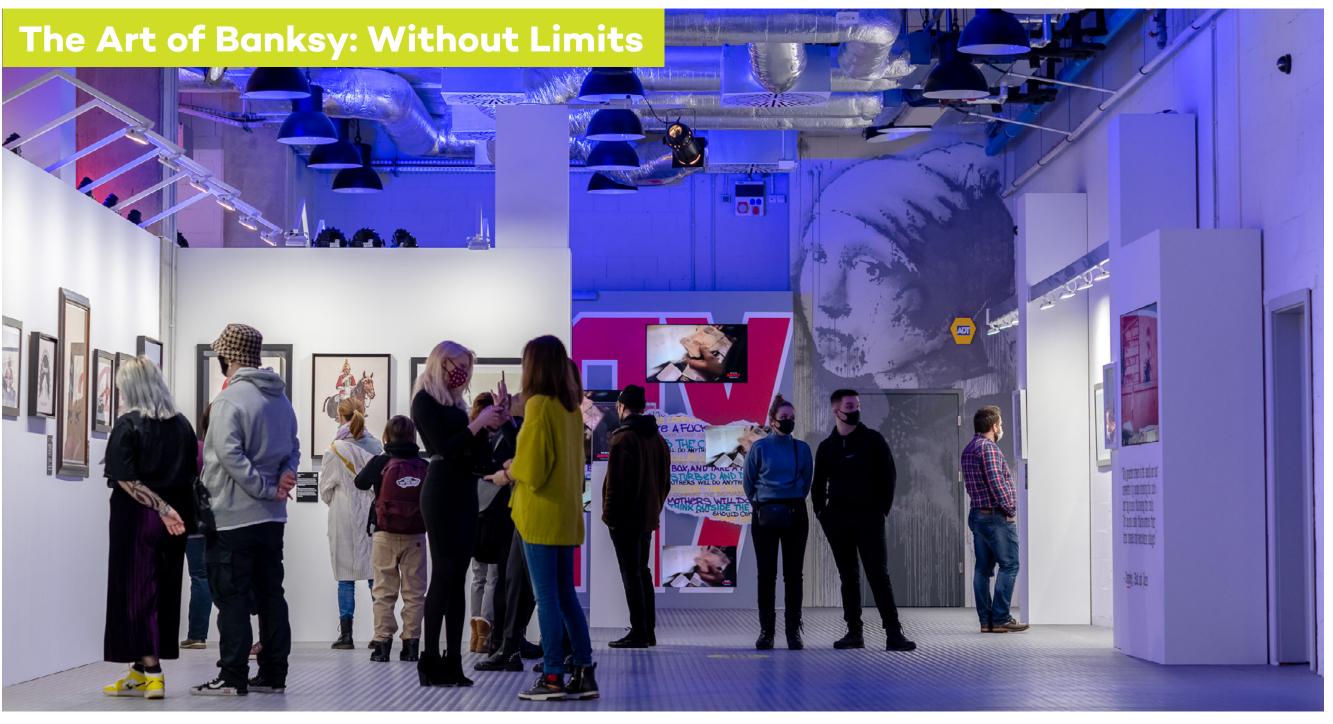

### First lifestyle centre in Warsaw

**KONESER** was developed on the site of a former vodka distillery in the heart of Warsaw's Praga district.

Museums, exhibitions, fairs, unique events. Twenty restaurants, cafés and bars. Everyday shopping and services in Koneser's Passage, a medical centre and a fitness club. All this and much more in a carefully restored space, bringing guests back to Warsaw from the turn of the 20th century.

Beautiful architecture surrounded by the industrial history of Praga, modern event spaces and friendly common space account for **KONESER's** ever-growing popularity among event organizers.