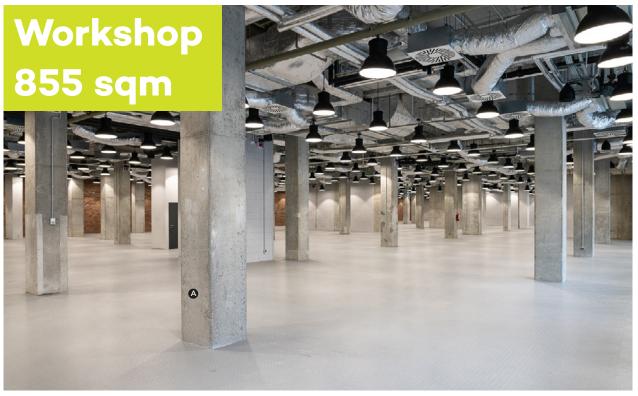

## 7,635 sqm of event space

- Koneser Square (4,000 sqm)
- Bottling House (2,100 sqm)
- Filtration (680 sqm)
- Workshop (855 sqm)
- **B** ATM
- InPost
- 24h elevator
- A Bus station
- Veturilo

#### Our event spaces

The modern **BOTTLING HOUSE**, industrial **FILTRATION** timeless **WORKSHOP** and the open **KONESER SQUARE** will meet the requirements of organizers of all types of events, from conferences and fairs to exhibitions and outdoor events.