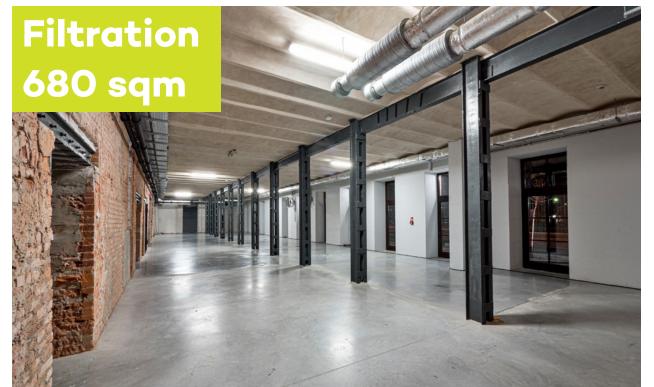

## 7,635 sqm of event space

- Koneser Square (4,000 sqm)
- Bottling House (2,100 sqm)
- Filtration (680 sqm)
- Workshop (855 sqm)
- **B** ATM
- InPost
- 24h elevator
- A Bus station
- Veturilo

#### Our event spaces

The modern **BOTTLING HOUSE**, industrial **FILTRATION** timeless **WORKSHOP** and the open **KONESER SQUARE** will meet the requirements of organizers of all types of events, from conferences and fairs to exhibitions and outdoor events.