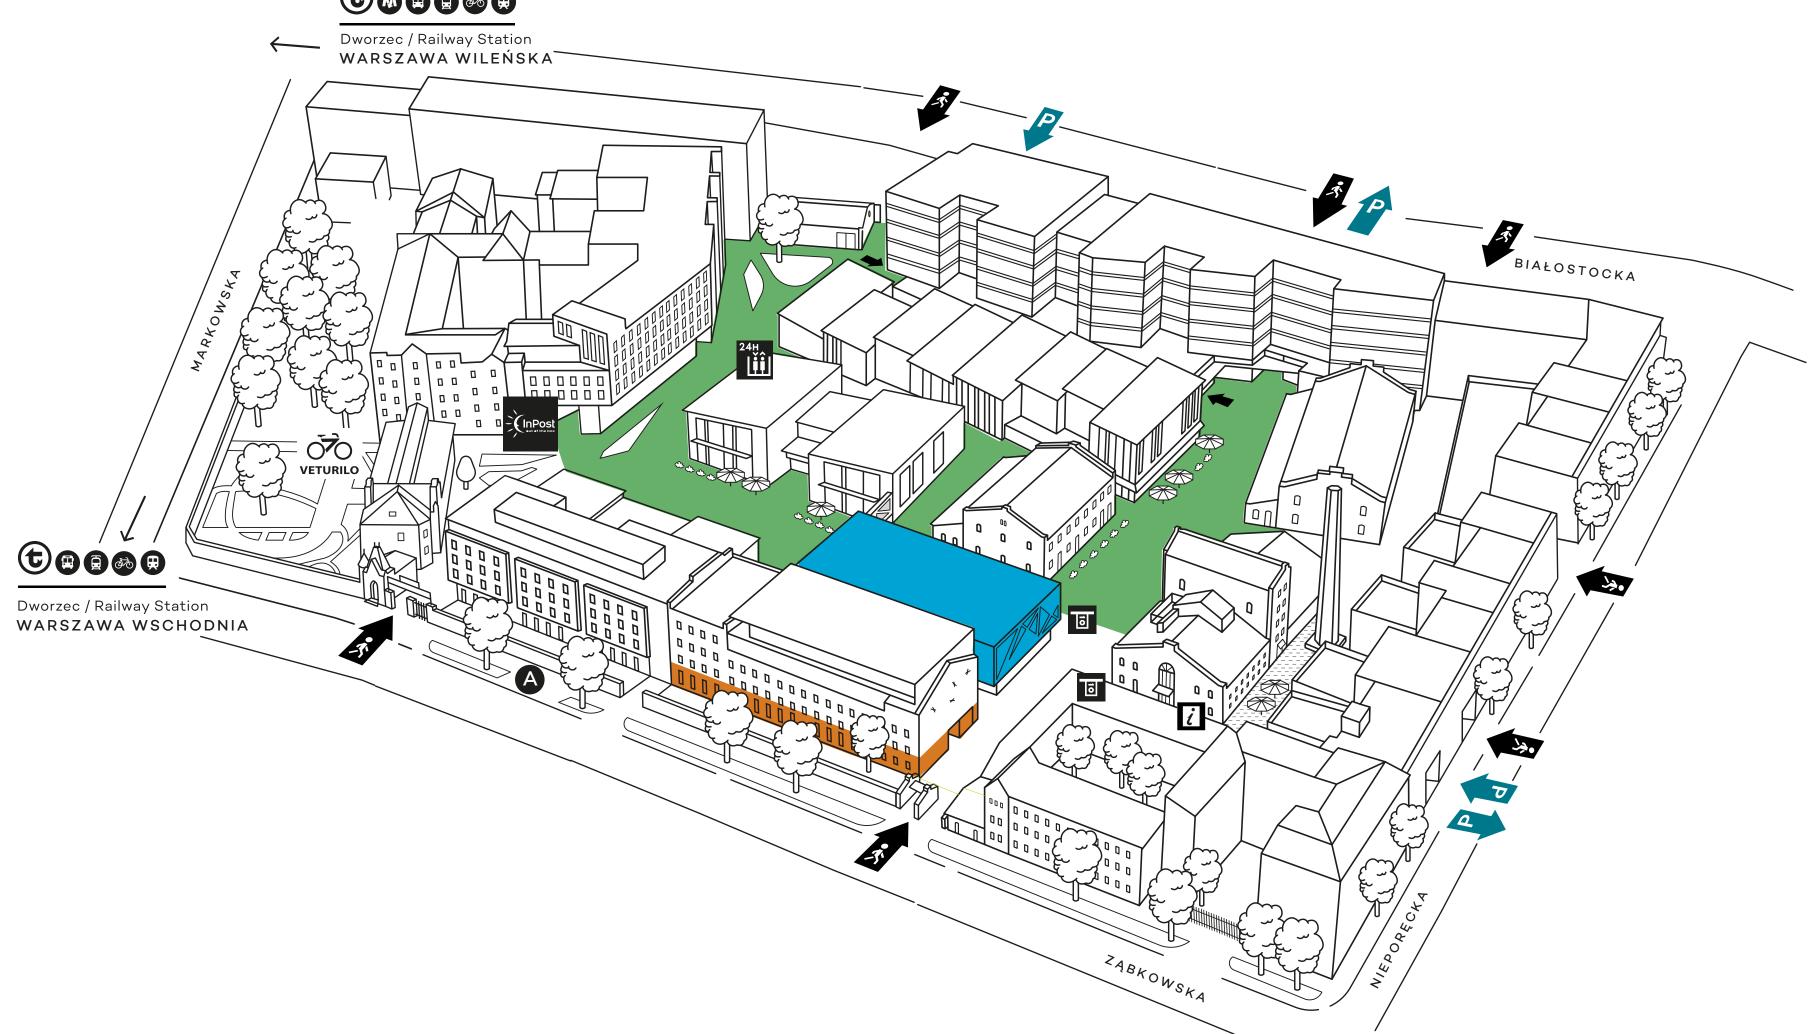

# 6,780 sqm. of event space

- Bottling House (2,100 sqm.)
- Filtration (680 sqm.)

InPost

24h elevator

Bus station

Veturilo Veturilo

### Our event spaces

BOTTLING modern HOUSE, The FILTRATION, and the open KONESER SQUARE will meet the requirements of organizers of all types of events, from conferences and fairs to exhibitions and outdoor events.