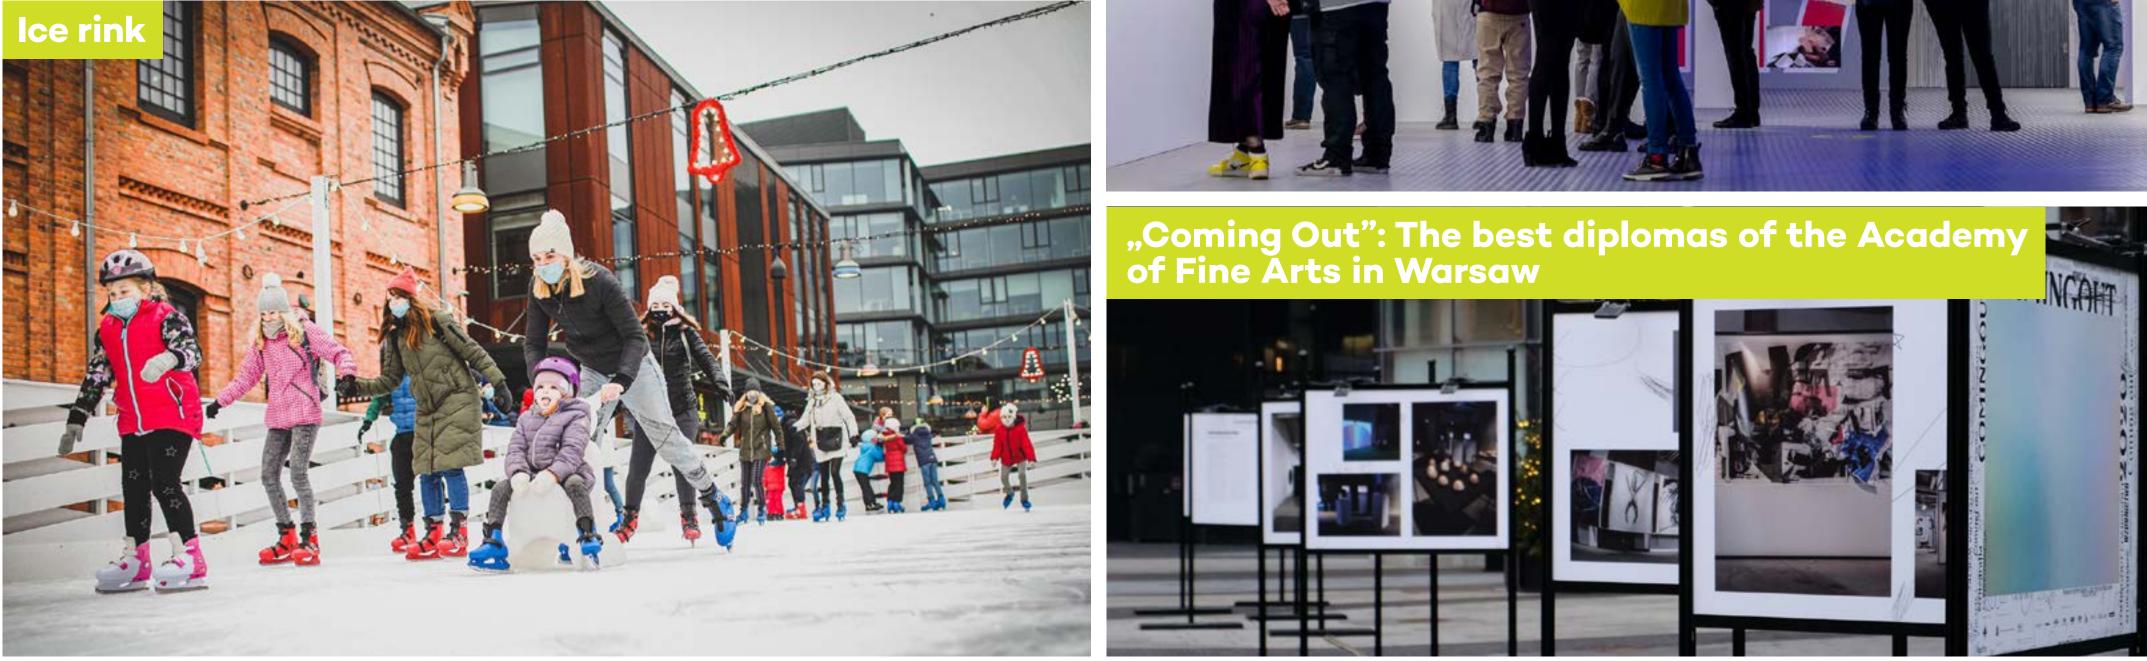

under construction (Karowa-Okrzei)
- 🗕 Transit hub
- Wisłostrada
- City centre ring road under construction
- Planned city centre ring road





### **KONESER** in numbers

KONESER is not only a unique place of culture and entertainment on the Warsaw map. It is also a community that has breathed life into its historic walls.







Summary of data from the opening date of the facility to today



# 6,780 sqm. of event space



- Bottling House (2,100 sqm.)
- Filtration (680 sqm.)





InPost



24h elevator



Bus station



Veturilo Veturilo











### Our event spaces

BOTTLING modern HOUSE, The FILTRATION, and the open KONESER SQUARE will meet the requirements of organizers of all types of events, from conferences and fairs to exhibitions and outdoor events.

































Flower market















Live + Stream Festival





#### Avant Art Festival 🎽









## LOUNGE PIZZA THE REAL PROPERTY AND INCOME. 11 A. C. 14.00 WT 27505 <u>Conventions</u>







#### **American automotive convention**







# Exhibitions













# Premieres, galas business events













### Easy access and convenient parking

**KONESER** is friendly to drivers, cyclists and pedestrians, offering:

**1,100 parking spaces** in a 3-level underground car park

Electric car chargers and Tesla chargers

405 places for bicycles in the underground and above-ground car park

Full facilities for cyclists (showers with changing rooms and lockers, 24-hour bicycle elevator)

**Veturilo station** (Warsaw city bikes)

**For pedestrians,** open square with 7 separate entran