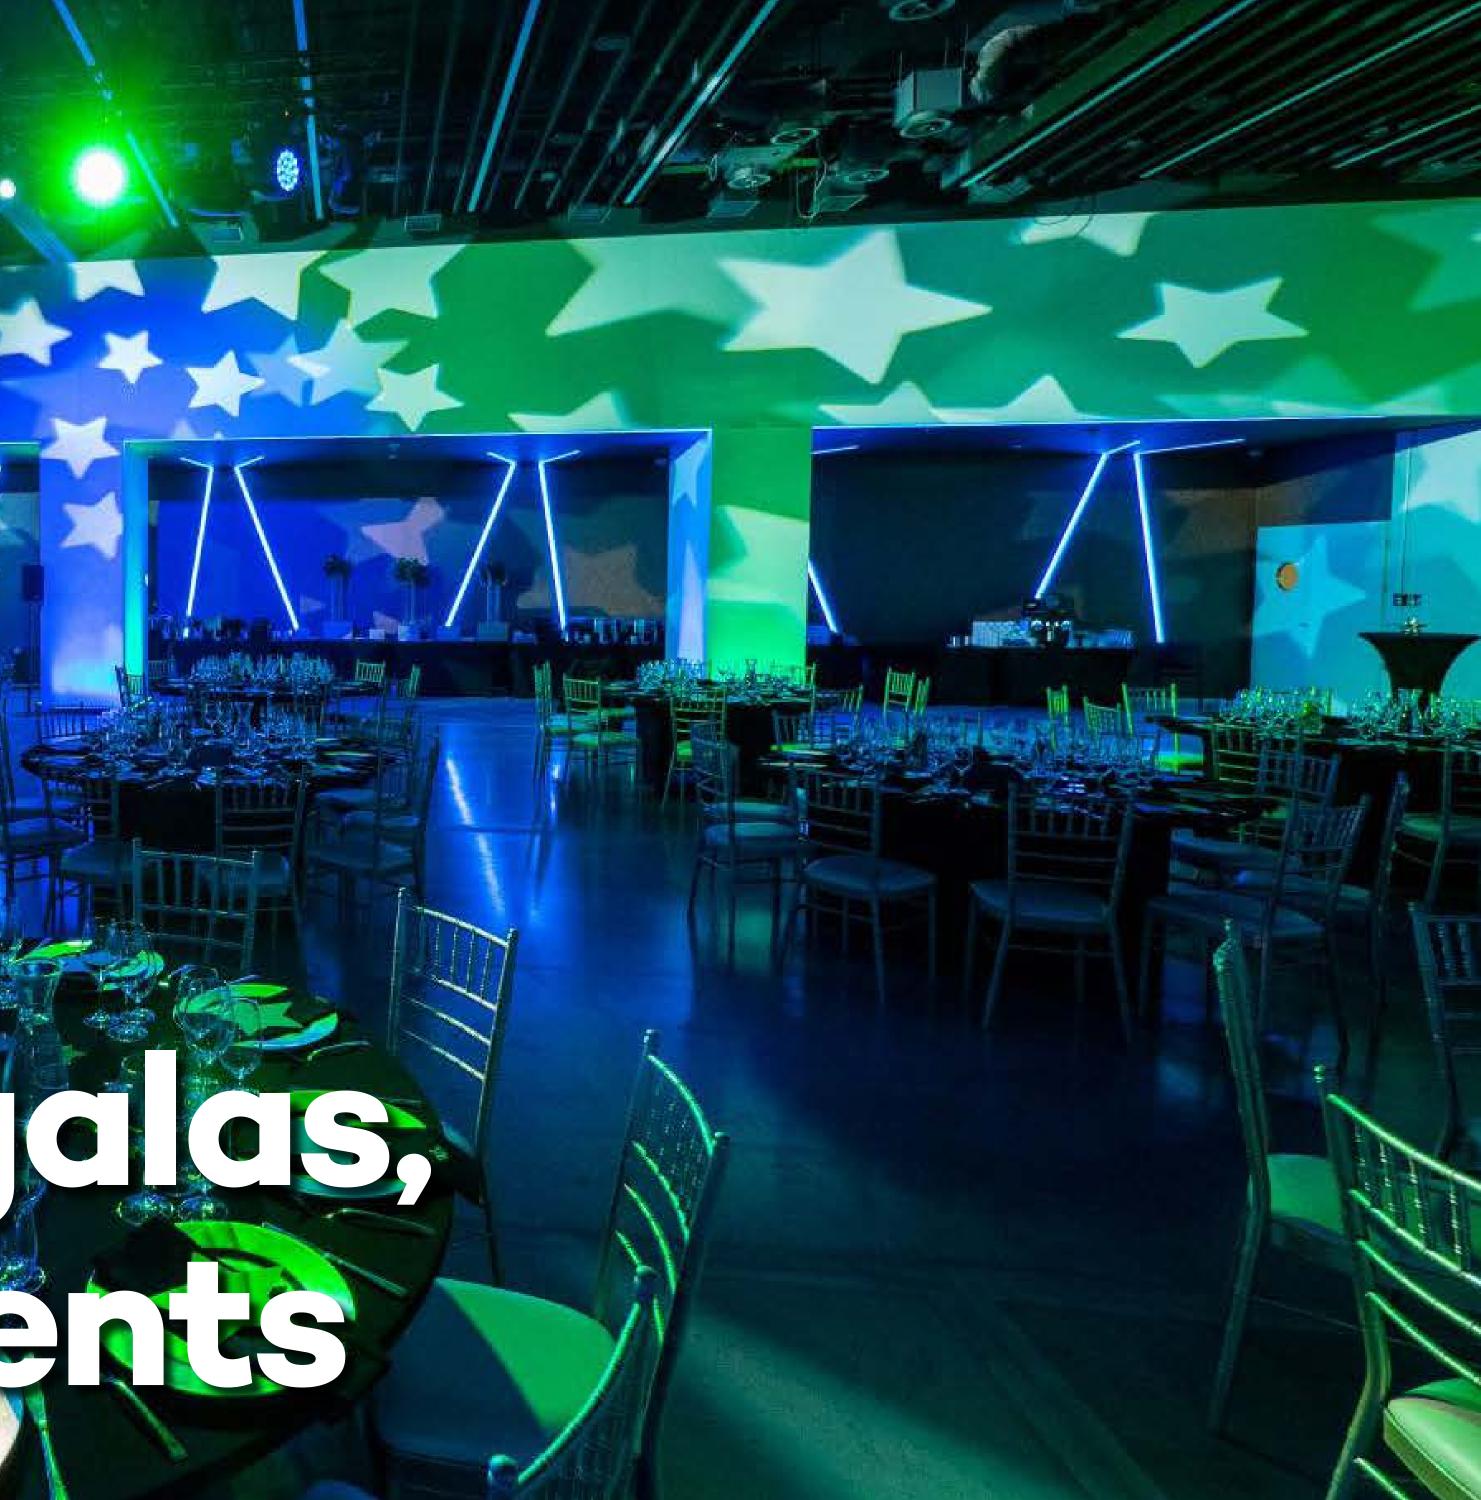

its historic walls.







Summary of data from the opening date of the facility to today



# 6,780 sqm. of event space



- Bottling House (2,100 sqm.)
- Filtration (680 sqm.)





InPost



24h elevator



Bus station



Veturilo Veturilo











### Our event spaces

BOTTLING modern HOUSE, The FILTRATION, and the open KONESER SQUARE will meet the requirements of organizers of all types of events, from conferences and fairs to exhibitions and outdoor events.

































Flower market















Live + Stream Festival





#### Avant Art Festival 🎽









## LOUNGE PIZZA THE REAL PROPERTY AND INCOME. 11 A. C. 14.00 WT 27505 <u>Conventions</u>







#### **American automotive convention**







# Exhibitions













# Premieres, galas business events













### Easy access and convenient parking

**KONESER** is friendly to drivers, cyclists and pedestrians, offering:

**1,100 parking spaces** in a 3-level underground car park

Electric car chargers and Tesla chargers

405 places for bicycles in the underground and above-ground car park

Full facilities for cyclists (showers with changing rooms and lockers, 24-hour bicycle elevator)

**Veturilo station** (Warsaw city bikes)

**For pedestrians,** open square with 7 separate entrances





## Many amenities in one place

Are you looking for attractive accommodations for your guests? Additional attractions that will enrich the event with unforgettable experiences? Perhaps you care about a wide range of culinary offerings? All this and much more can be found at **KONESER.** 

- Moxy Wa