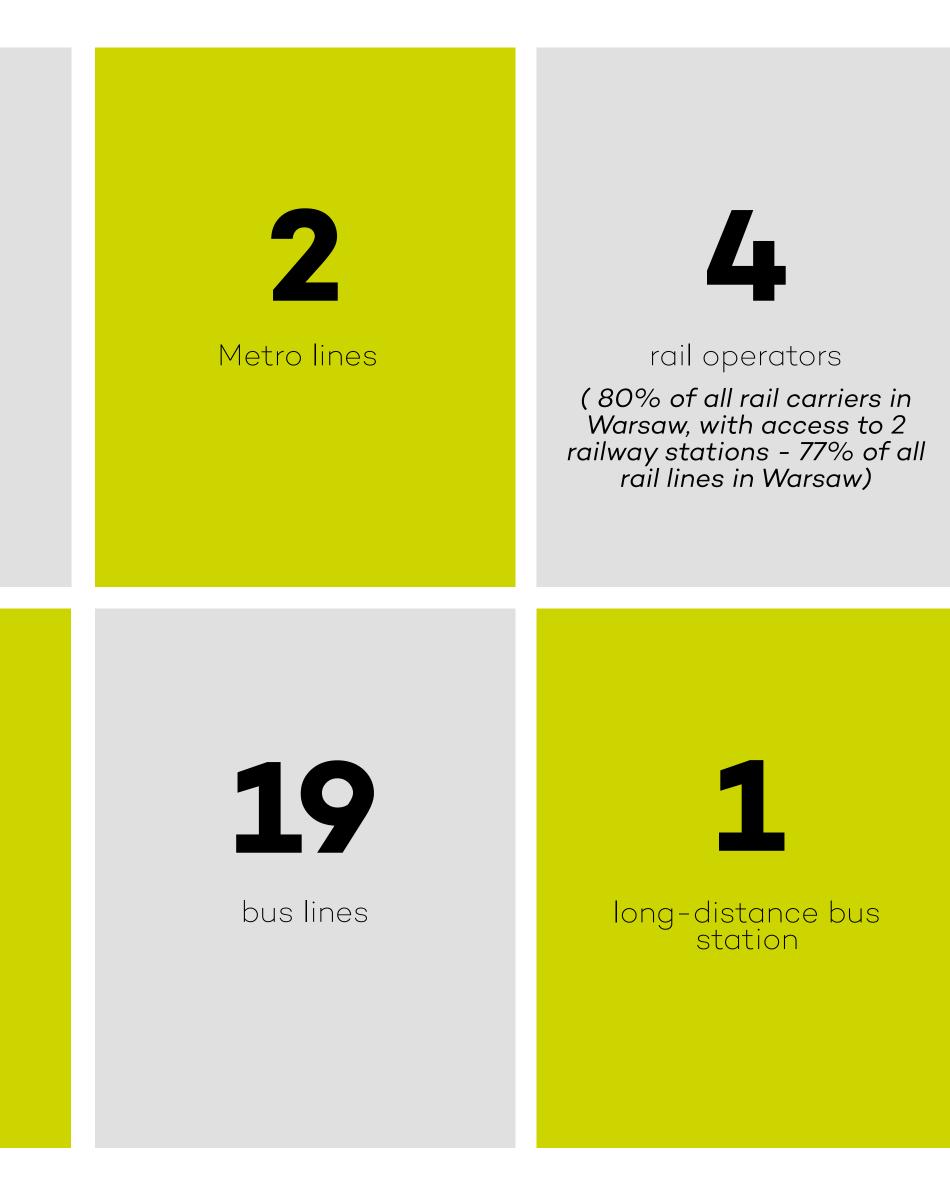

## All roads lead to Koneser

The excellent location of KONESER ensures very good transit connection with all districts in Warsaw. Metro, trams, buses and trains as well as convenient connections with Warsaw Chopin Airport and Warsaw Modlin Airport we are at your fingertips.

2 railway stations

(Warszawa Wileńska, Warszawa Wschodnia)

10

tram lines

(40% of all Warsaw

tram lines)

|                                      | 60     |        |         |         | M             |       |
|--------------------------------------|--------|--------|---------|---------|---------------|-------|
| Old Town<br>(bus stop<br>Nowy Świat) | 10 min | 8 min  | 4 stops |         | 3<br>stations |       |
| Rotunda (PKO)                        | 17 min | 15 min | 6 stops | 8 stops | 6<br>stations |       |
| Central<br>Station                   | 19 min | 17 min | 7 stops | 9 stops |               | 8 miı |
| Chopin<br>Airport                    |        | 40 min |         |         |               | 30 m  |
| Modlin<br>Airport                    |        | 45 min |         |         |               | 30 m  |