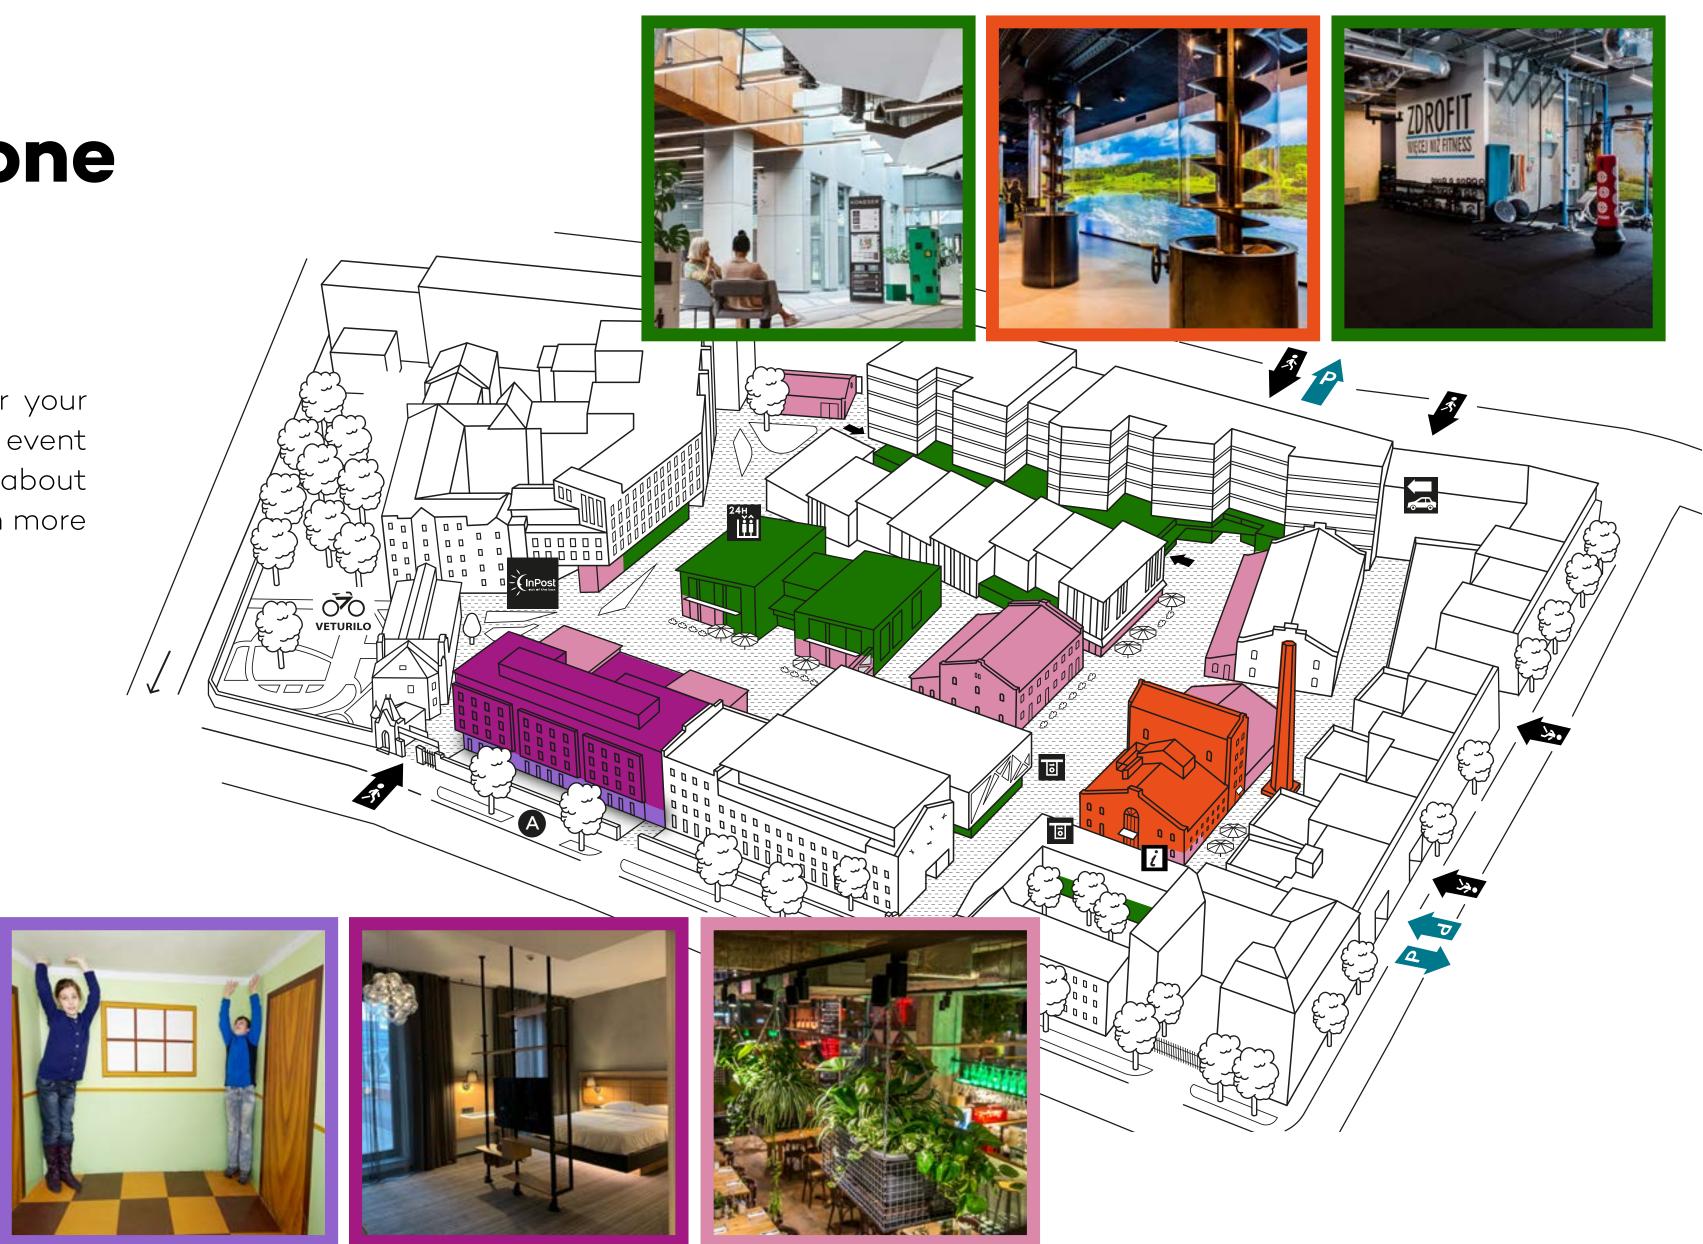

## Many amenities in one place

Are you looking for attractive accommodations for your guests? Additional attractions that will enrich the event with unforgettable experiences? Perhaps you care about a wide range of culinary offerings? All this and much more can be found at **KONESER.** 

- Moxy Warsaw Praga Hotel
- Magic Mind Museum
- 20 bars, restaurants and cafés
- Polish Vodka Museum
- Shops and services