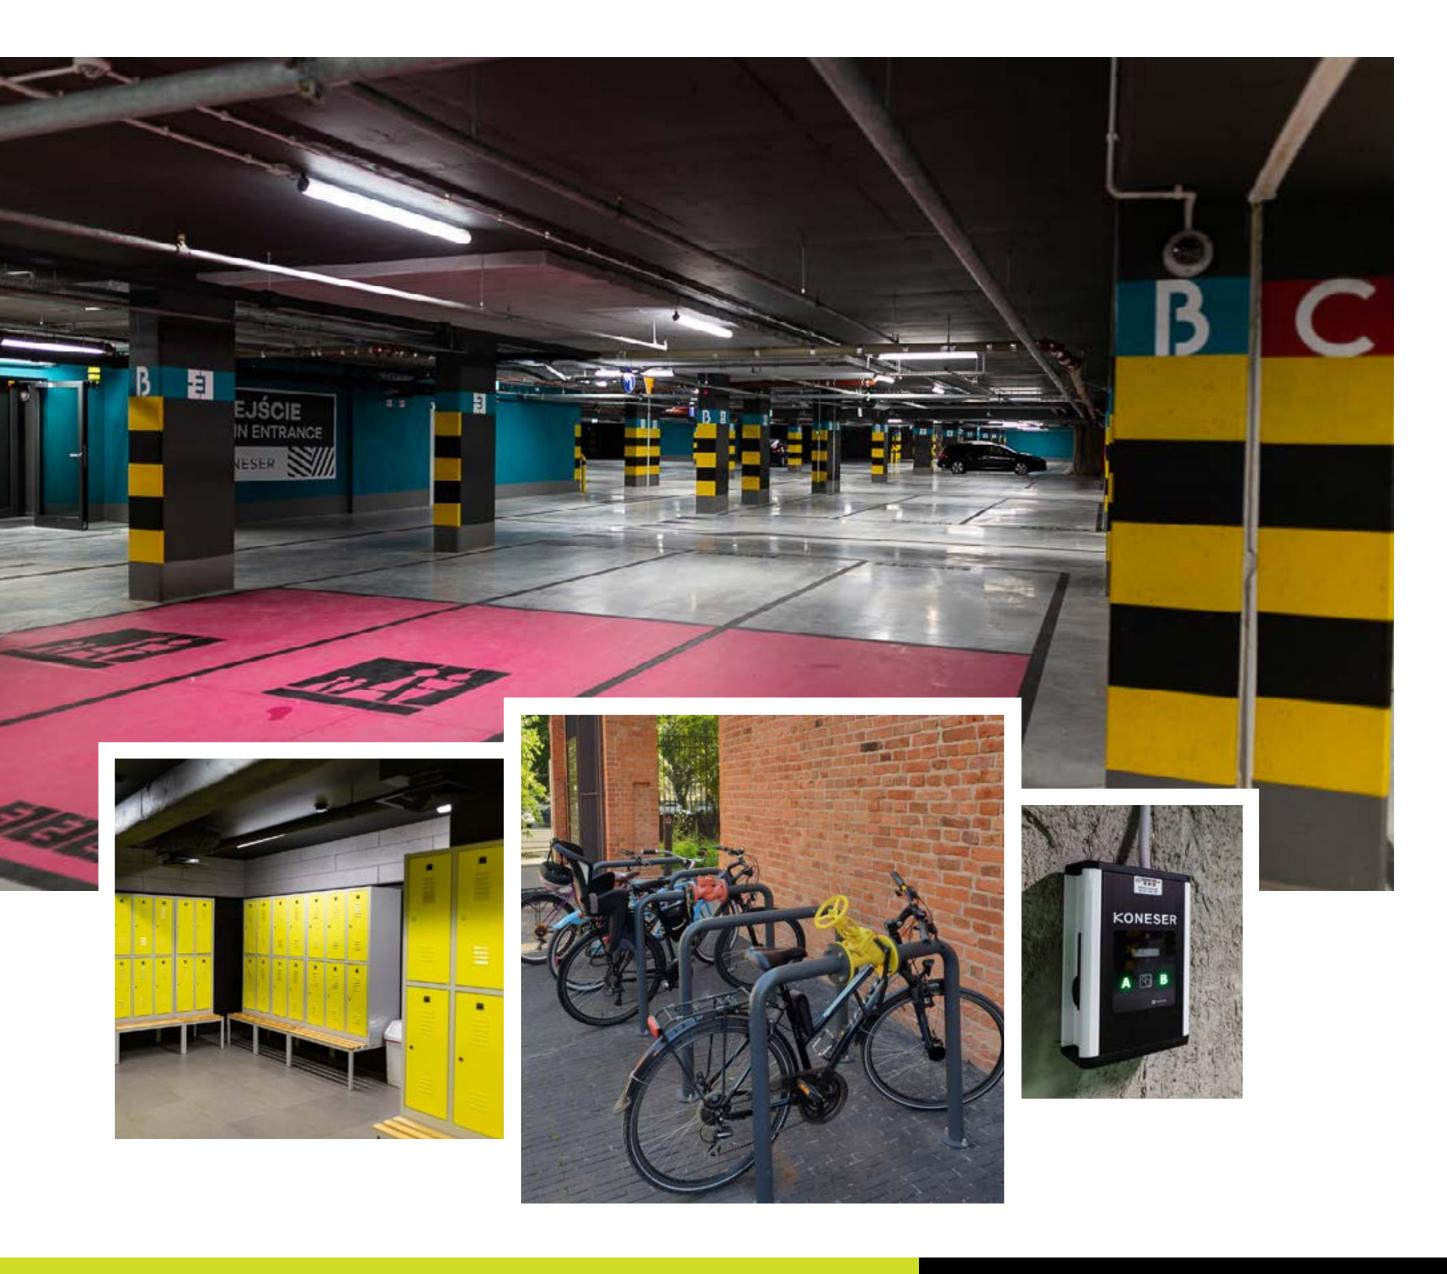

### Easy access and convenient parking

**KONESER** is friendly to drivers, cyclists and pedestrians, offering:

**1,100 parking spaces** in a 3-level underground car park

Electric car chargers and Tesla chargers

405 places for bicycles in the underground and above-ground car park

Full facilities for cyclists (showers with changing rooms and lockers, 24-hour bicycle elevator)

**Veturilo station** (Warsaw city bikes)

**For pedestrians,** open square with 7 separate entrances