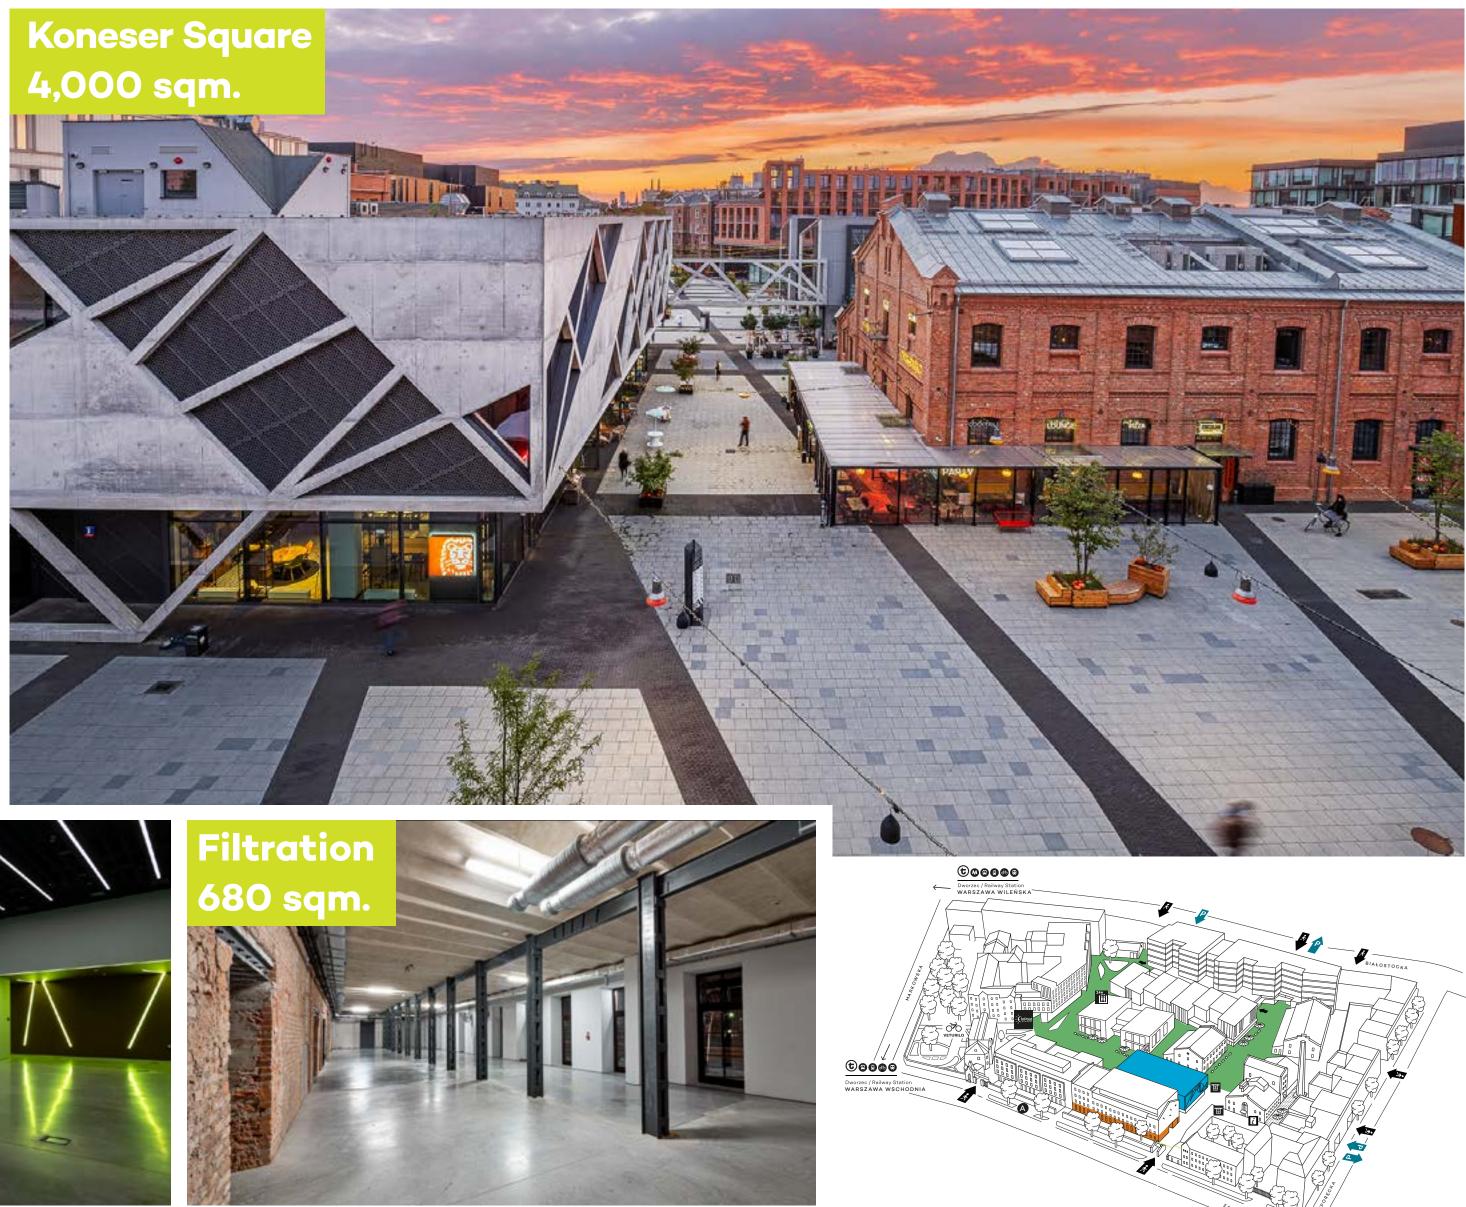

# 6,780 sqm. of event space

- Bottling House (2,100 sqm.)
- Filtration (680 sqm.)

InPost

24h elevator

Bus station

Veturilo Veturilo

### Our event spaces

BOTTLING modern HOUSE, The FILTRATION, and the open KONESER SQUARE will meet the requirements of organizers of all types of events, from conferences and fairs to exhibitions and outdoor events.