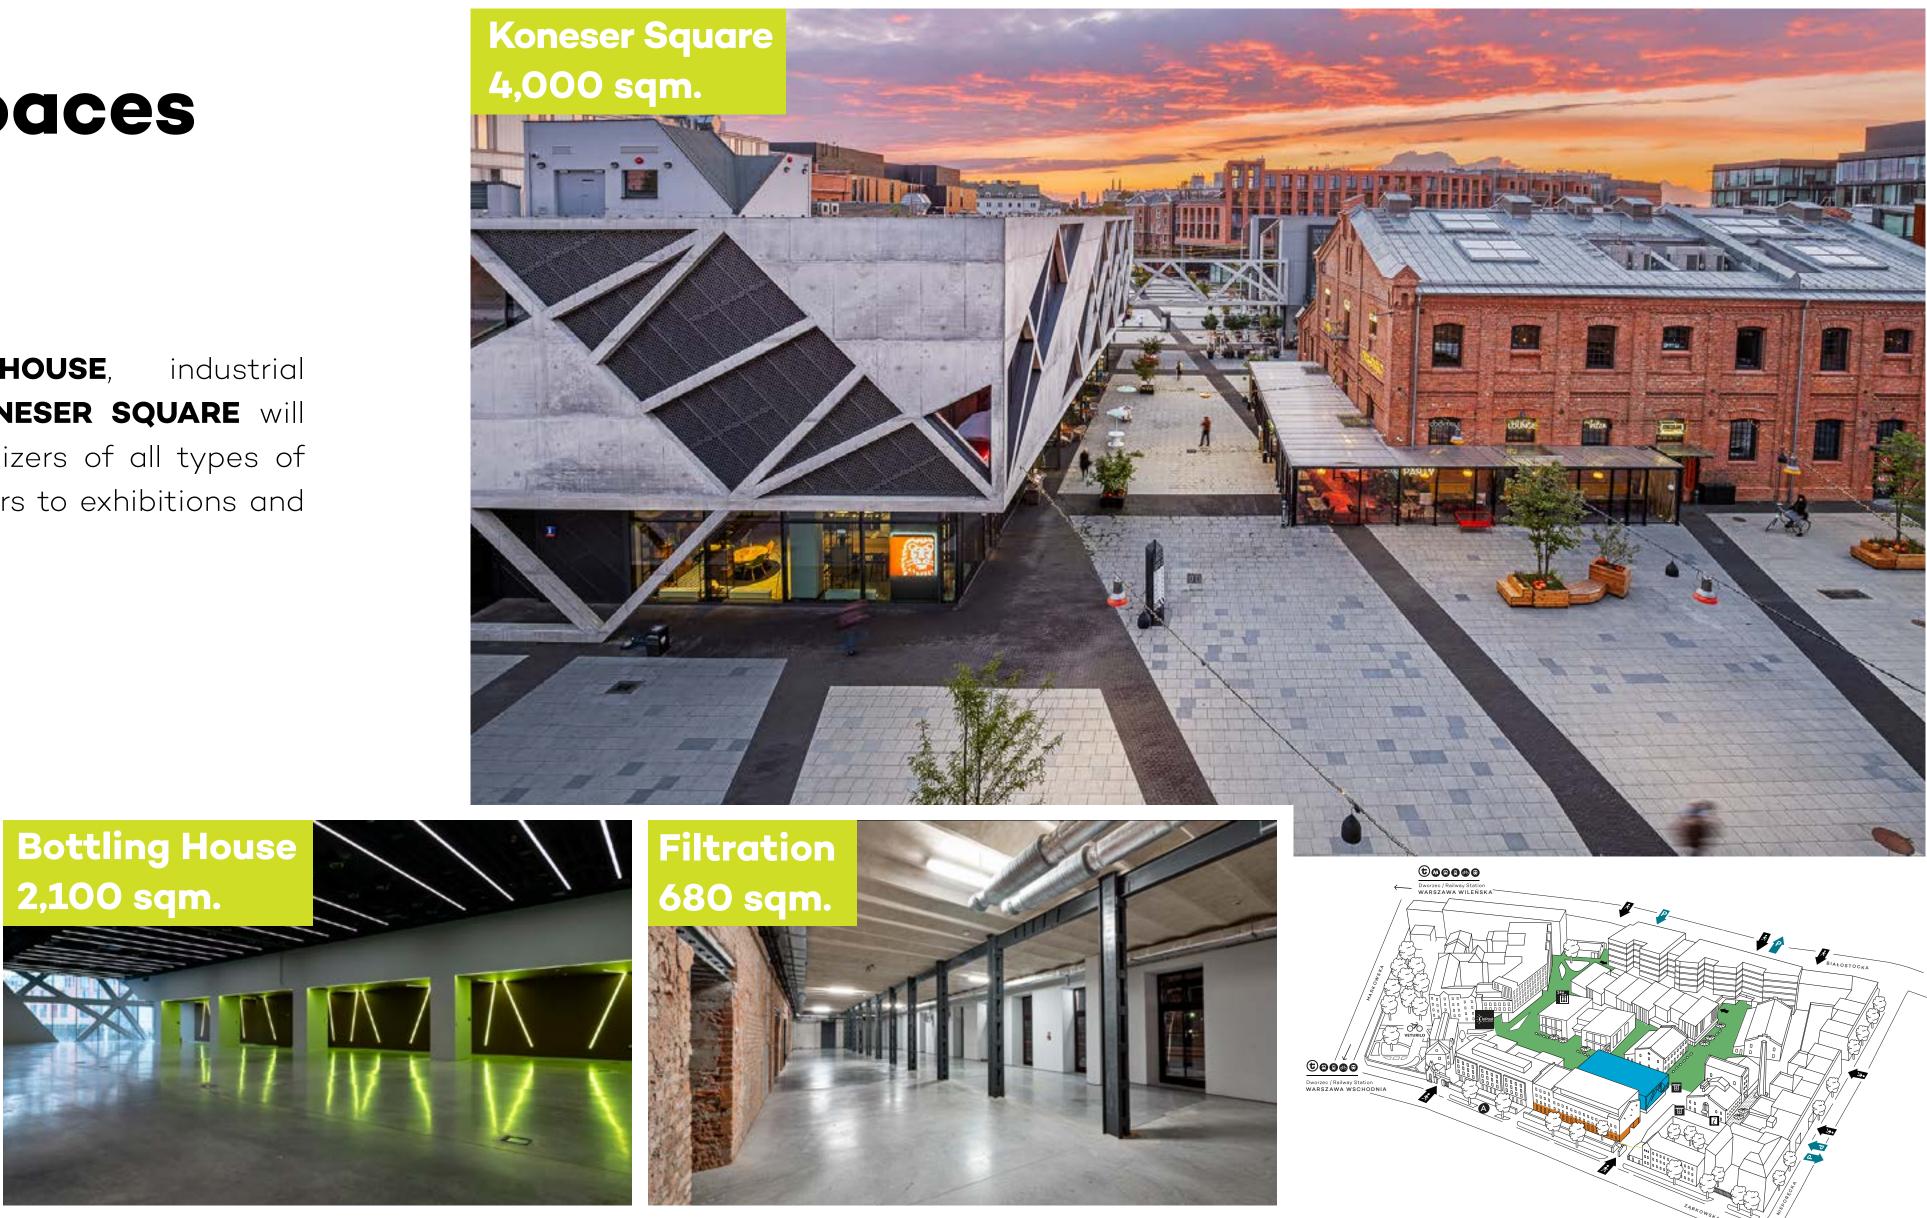

# 6,780 sqm. of event space

- Bottling House (2,100 sqm.)
- Filtration (680 sqm.)

InPost

24h elevator

Bus station

Veturilo Veturilo

### Our event spaces

BOTTLING modern HOUSE, The FILTRATION, and the open KONESER SQUARE will meet the requirements of organizers of all types of events, from conferences and fairs to exhibitions and outdoor events.