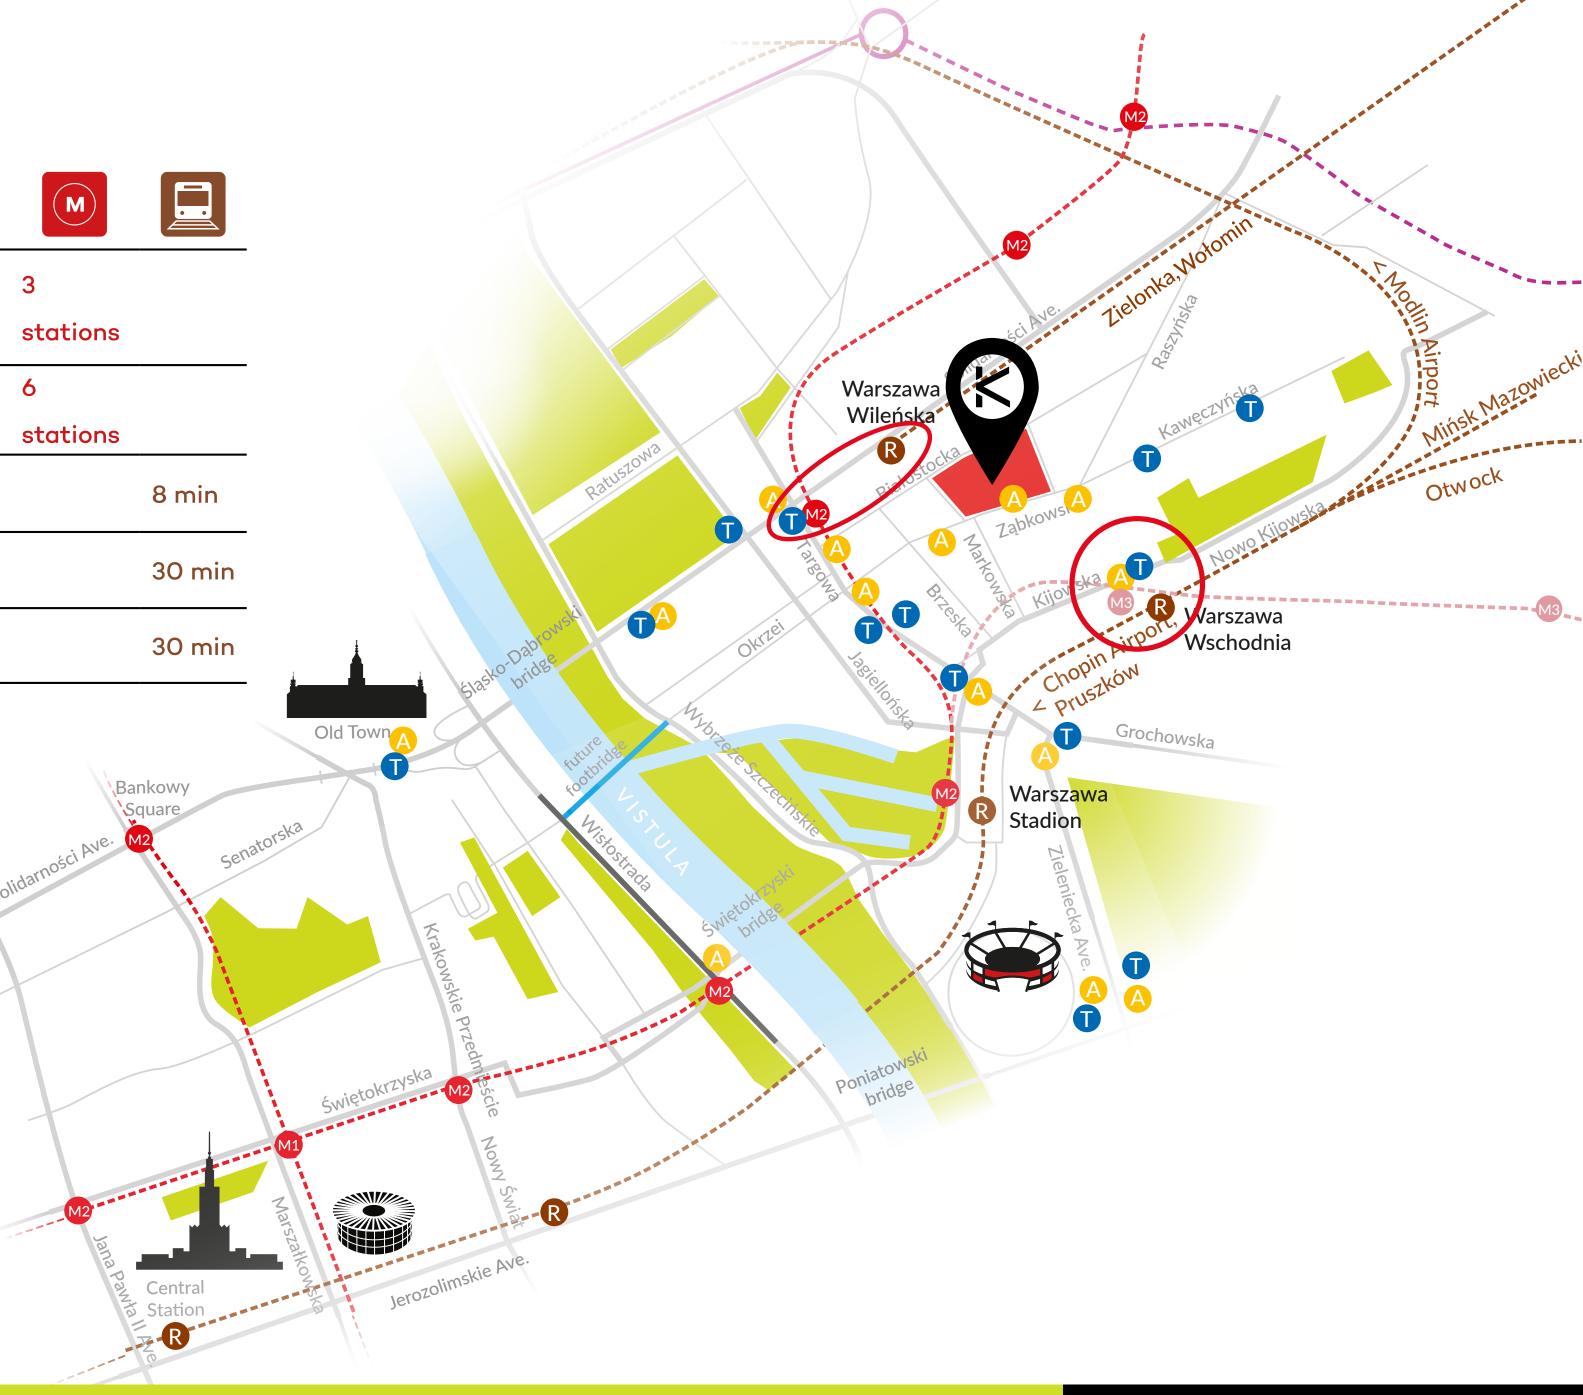

## All roads lead to Koneser

The excellent location of KONESER ensures very good transit connection with all districts in Warsaw. Metro, trams, buses and trains as well as convenient connections with Warsaw Chopin Airport and Warsaw Modlin Airport we are at your fingertips.

2 railway stations

(Warszawa Wileńska, Warszawa Wschodnia)

10

tram lines

(40% of all Warsaw

tram lines)

|                                      | 60     |        |         |         | M             |       |
|--------------------------------------|--------|--------|---------|---------|---------------|-------|
| Old Town<br>(bus stop<br>Nowy Świat) | 10 min | 8 min  | 4 stops |         | 3<br>stations |       |
| Rotunda (PKO)                        | 17 min | 15 min | 6 stops | 8 stops | 6<br>stations |       |
| Central<br>Station                   | 19 min | 17 min | 7 stops | 9 stops |               | 8 miı |
| Chopin<br>Airport                    |        | 40 min |         |         |               | 30 m  |
| Modlin<br>Airport                    |        | 45 min |         |         |               | 30 m  |

#### LEGENDA:

- A Bus stop
- Metro station
- Planned M3 Metro line
- Tram stop
- **R** Railway station
- Footbridge under construction (Karowa-Okrzei)
- 🗕 Transit hub
- Wisłostrada
- City centre ring road under construction
- Planned city centre ring road