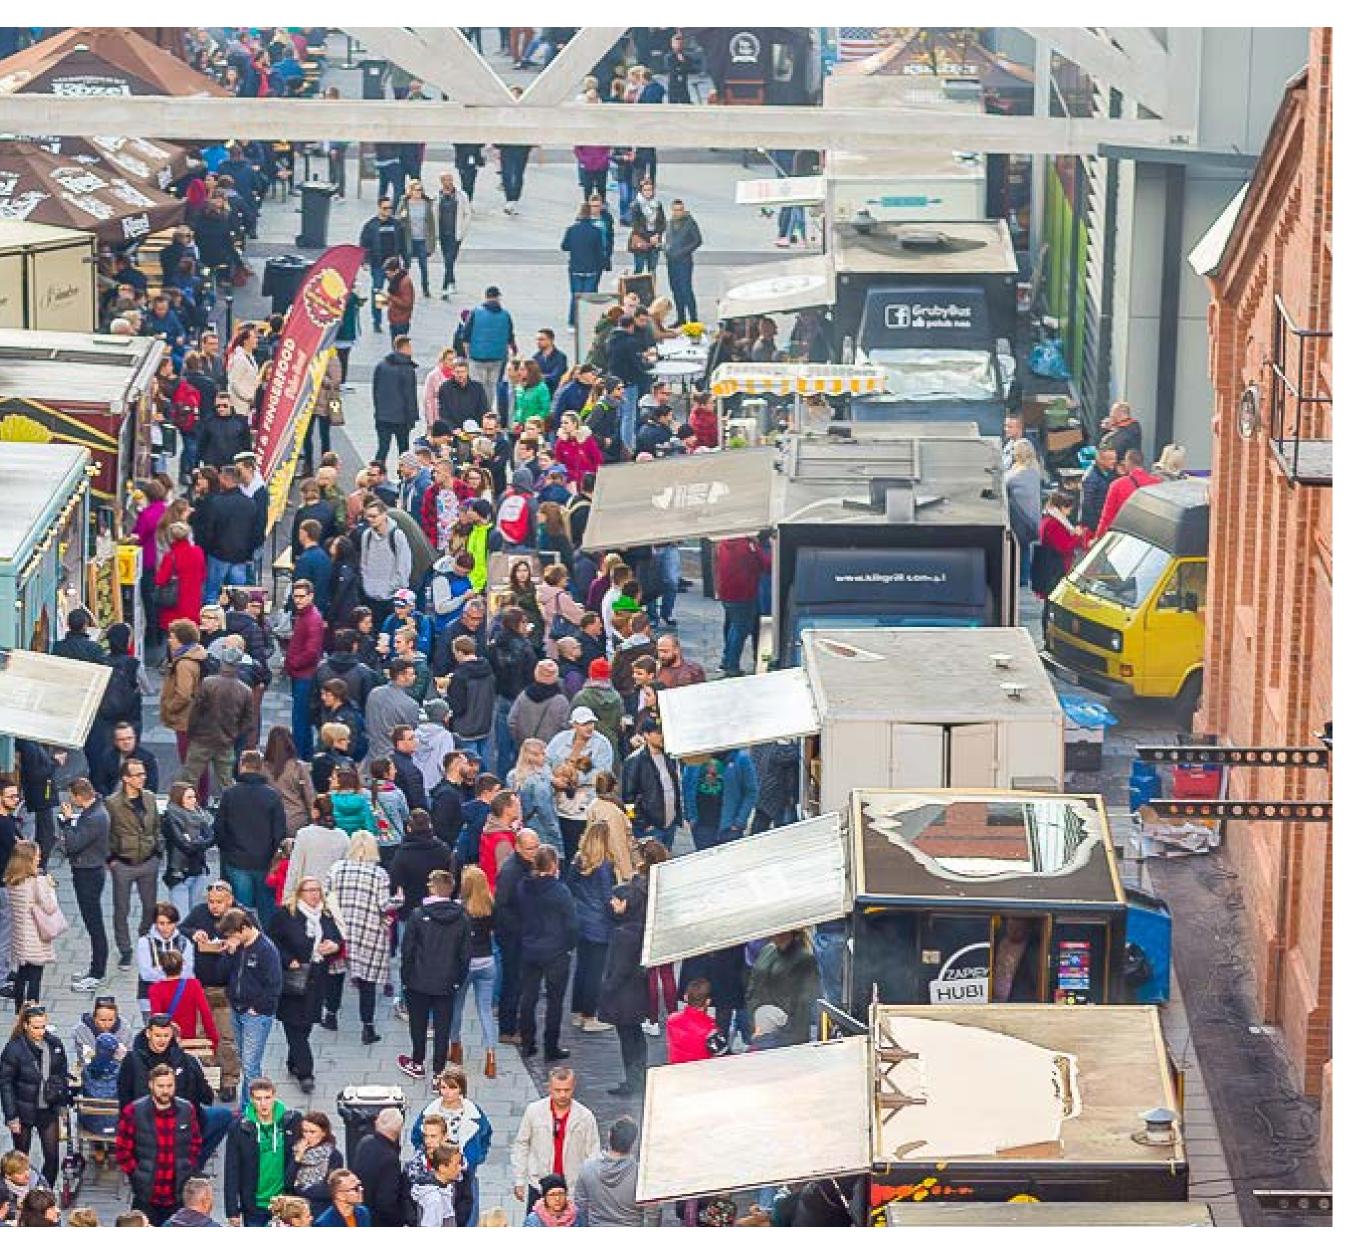

the Warsaw map. It is also a community that has breathed life into its historic walls.







Summary of data from the opening date of the facility to today



# 6,780 sqm. of event space



- Bottling House (2,100 sqm.)
- Filtration (680 sqm.)





InPost



24h elevator



Bus station



Veturilo Veturilo











### Our event spaces

BOTTLING modern HOUSE, The FILTRATION, and the open KONESER SQUARE will meet the requirements of organizers of all types of events, from conferences and fairs to exhibitions and outdoor events.

































Flower market















Live + Stream Festival





#### Avant Art Festival 🎽









## LOUNGE PIZZA THE REAL PROPERTY AND INCOME. 11 A. C. 14.00 WT 27505 <u>Conventions</u>







#### **American automotive convention**







# Exhibitions













# Premieres, galas business events













### Easy access and convenient parking

**KONESER** is friendly to drivers, cyclists and pedestrians, offering:

**1,100 parking spaces** in a 3-level underground car park

Electric car chargers and Tesla chargers

405 places for bicycles in the underground and above-ground car park

Full facilities for cyclists (showers with changing rooms and lockers, 24-hour bicycle elevator)

**Veturilo station** (Warsaw city bikes)

**For pedestrians,** open square with 7 separate entrances





## Many amenities in one place

Are you looking for attractive accommodations for your guests? Additional attractions that will enrich the event with unforgettable experiences? Perhaps you care about a wide range of culinary offerin