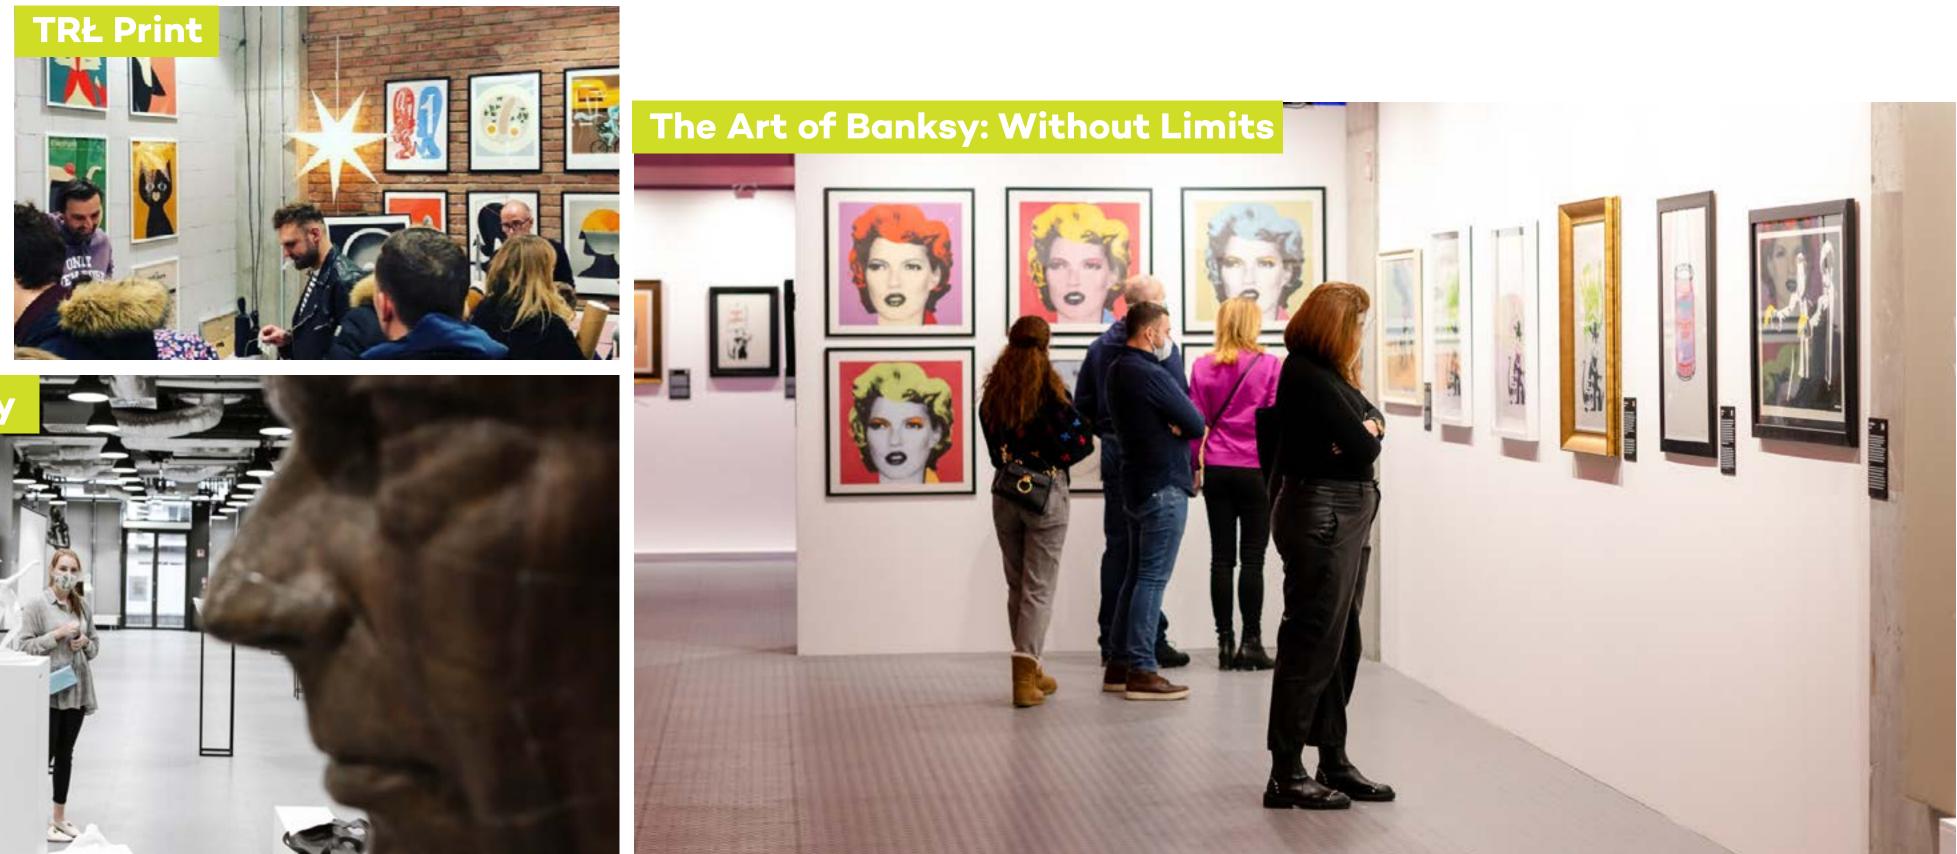

also a community that has breathed life into its historic walls.







Summary of data from the opening date of the facility to today



# 6,780 sqm. of event space



- Bottling House (2,100 sqm.)
- Filtration (680 sqm.)





InPost



24h elevator



Bus station



Veturilo Veturilo











### Our event spaces

BOTTLING modern HOUSE, The FILTRATION, and the open KONESER SQUARE will meet the requirements of organizers of all types of events, from conferences and fairs to exhibitions and outdoor events.

































Flower market















Live + Stream Festival





#### Avant Art Festival 🎽









## LOUNGE PIZZA THE REAL PROPERTY AND INCOME. 11 A. C. 14.00 WT 27505 <u>Conventions</u>







#### **American automotive convention**







# Exhibitions













# Premieres, galas business events













### Easy access and convenient parking

**KONESER** is friendly to drivers, cyclists and pedestrians, offering:

**1,100 parking spaces** in a 3-level underground car park

Electric car chargers and Tesla chargers

405 places for bicycles in the underground and above-ground car park

Full facilities for cyclists (showers with changing rooms and lockers, 24-hour bicycle elevator)

**Veturilo station** (Warsaw city bikes)

**For pedestrians,** open square with 7 separate entrances





## Many amenities in one place

Are you looking for attractive accommodations for your guests? Additional attractions that will enrich the event with unforgettable experiences? Perhaps you care about a wide range of culinary offerings? All this and much