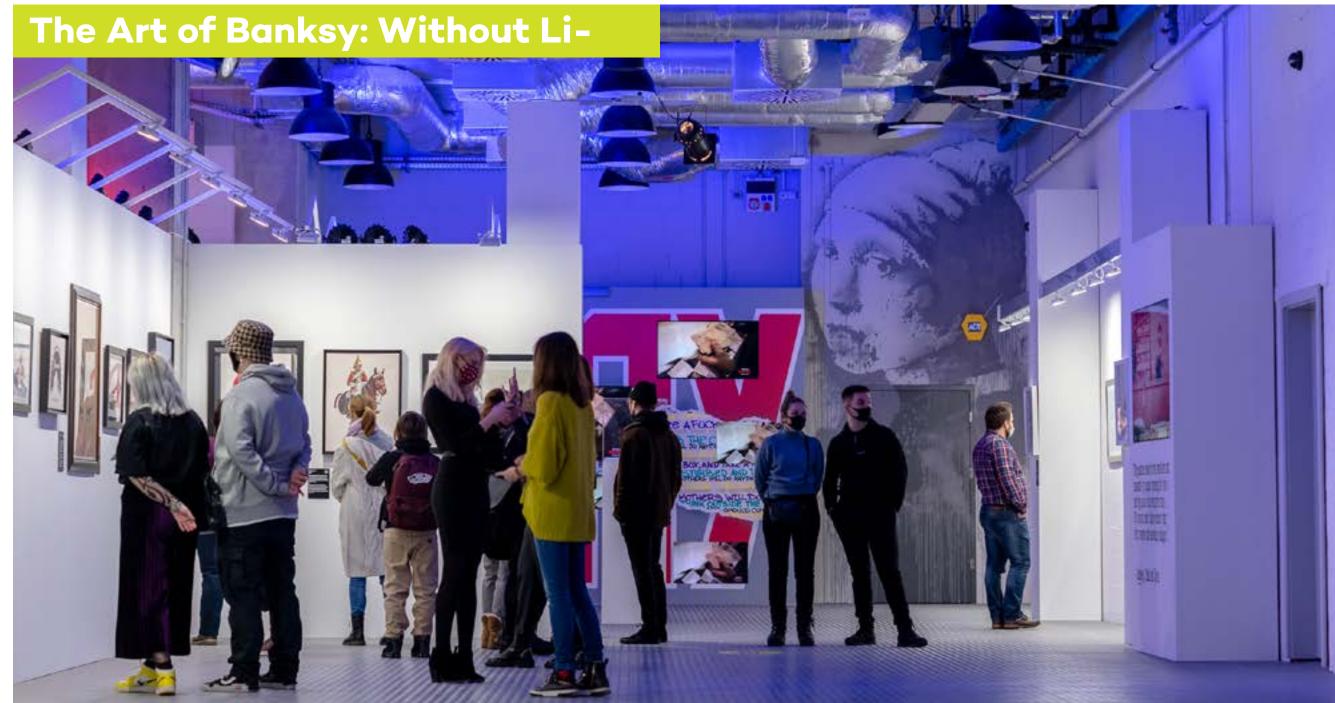

nder construction (Karowa-Okrzei)
- 🗕 Transit hub
- Wisłostrada
- City centre ring road under construction
- Planned city centre ring road





### **KONESER** in numbers

KONESER is not only a unique place of culture and entertainment on the Warsaw map. It is also a community that has breathed life into its historic walls.







Summary of data from the opening date of the facility to today



# 6,780 sqm. of event space



- Bottling House (2,100 sqm.)
- Filtration (680 sqm.)





InPost



24h elevator



Bus station



Veturilo Veturilo











### Our event spaces

BOTTLING modern HOUSE, The FILTRATION, and the open KONESER SQUARE will meet the requirements of organizers of all types of events, from conferences and fairs to exhibitions and outdoor events.

































Flower market















Live + Stream Festival





#### Avant Art Festival 🎽









## LOUNGE PIZZA THE REAL PROPERTY AND INCOME. 11 A. C. 14.00 WT 27505 <u>Conventions</u>







#### **American automotive convention**







# Exhibitions













# Premieres, galas business events













### Easy access and convenient parking

**KONESER** is friendly to drivers, cyclists and pedestrians, offering:

**1,100 parking spaces** in a 3-level underground car park

Electric car chargers and Tesla chargers

405 places for bicycles in the underground and above-ground car park

Full facilities for cyclists (showers with changing rooms and lockers, 24-hour bicycle elevator)

**Veturilo station** (Warsaw city bikes)

**For pedestrians,** open square with 7 separate entrance