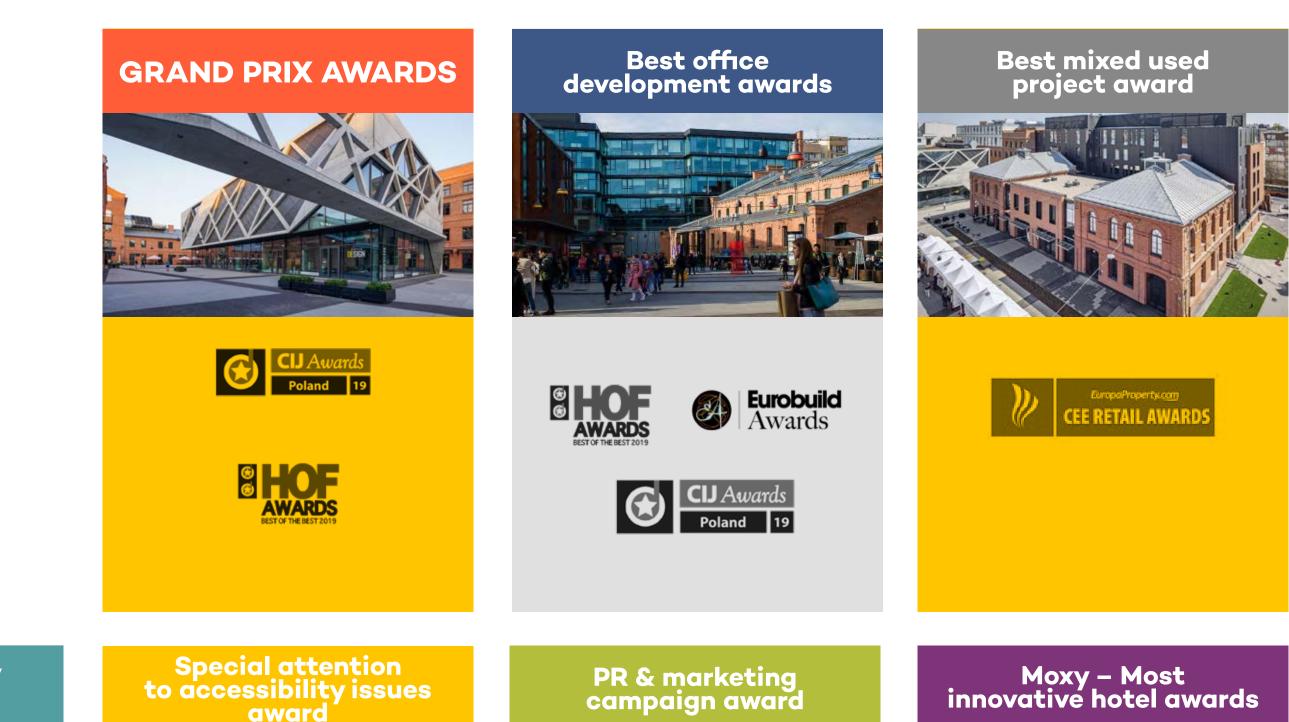

### International recognition

Koneser has been recognized in numerous international competitions. It received over 20 awards and 30 nominations during the first year of operation.

Nagroda Architektoniczna Prezydenta m.st. Warszawy