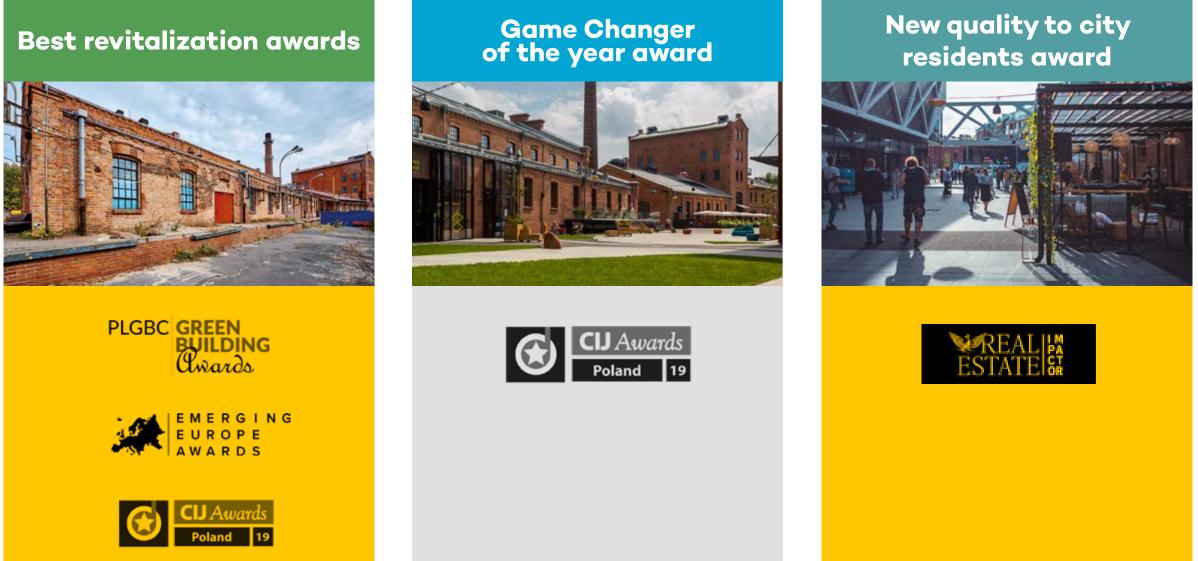

### International recognition

Koneser has been recognized in numerous international competitions. It received over 20 awards and 30 nominations during the first year of operation.

Nagroda Architektoniczna Prezydenta m.st. Warszawy