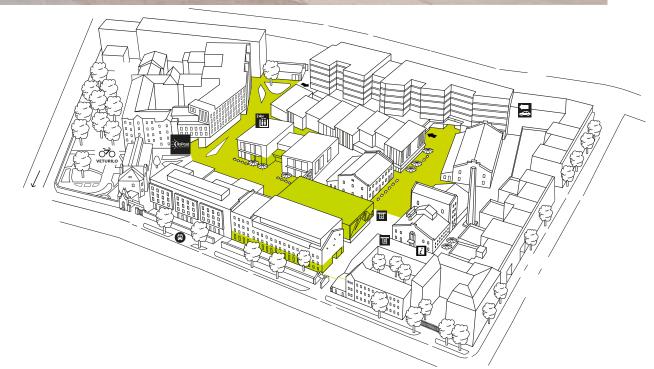

### All roads lead to Koneser

main transportation HUBs 2 (Warszawa Wschodnia, Warszawa Wileńska) 2 metro lines railway operators **(80% of all operators in Warsaw** with access to 2 railway stations - 77% of all city rail lines in Warsaw) 4 10 tram lines (40% of all Warsaw's tram lines) 19 bus lines long-distance bus station

# Convenient visit and stay

A convenient three-level underground car park and facilities for cyclists provide different possibilities for transport planning every day, including green transport.

- **1,100 parking places** in the multi-storey underground car park
  - **Electric car chargers** and **Tesla chargers** in the parking
- Secure storage for **405 bicycles**
- Full cyclist facility (showers with changing rooms and lockers, 24h bicycle lift)
- Veturilo station (Warsaw public bikes) on site
- For pedestrians, an ample square with 7 entrances

### Space in Koneser

- Loft-style offices (44,000 sqm)
- Retail
- Restaurants, bars and cafés
- Moxy Warsaw Praga Hotel (141 rooms)
- Polish Vodka Museum
- Magic Mind Museum
- Event spaces
- Google for Startups
- Residentials
- Underground parking (1,100 parking space and 405 double bike racks)

- Dworzec / Railway Station WARSZAWA WSCHODNIA
- 20,000 sqm
- õ

 $\neg \Box D$ 

- -(InPos
- 24H
- A
- Veturilo Veturilo

3 Entrances