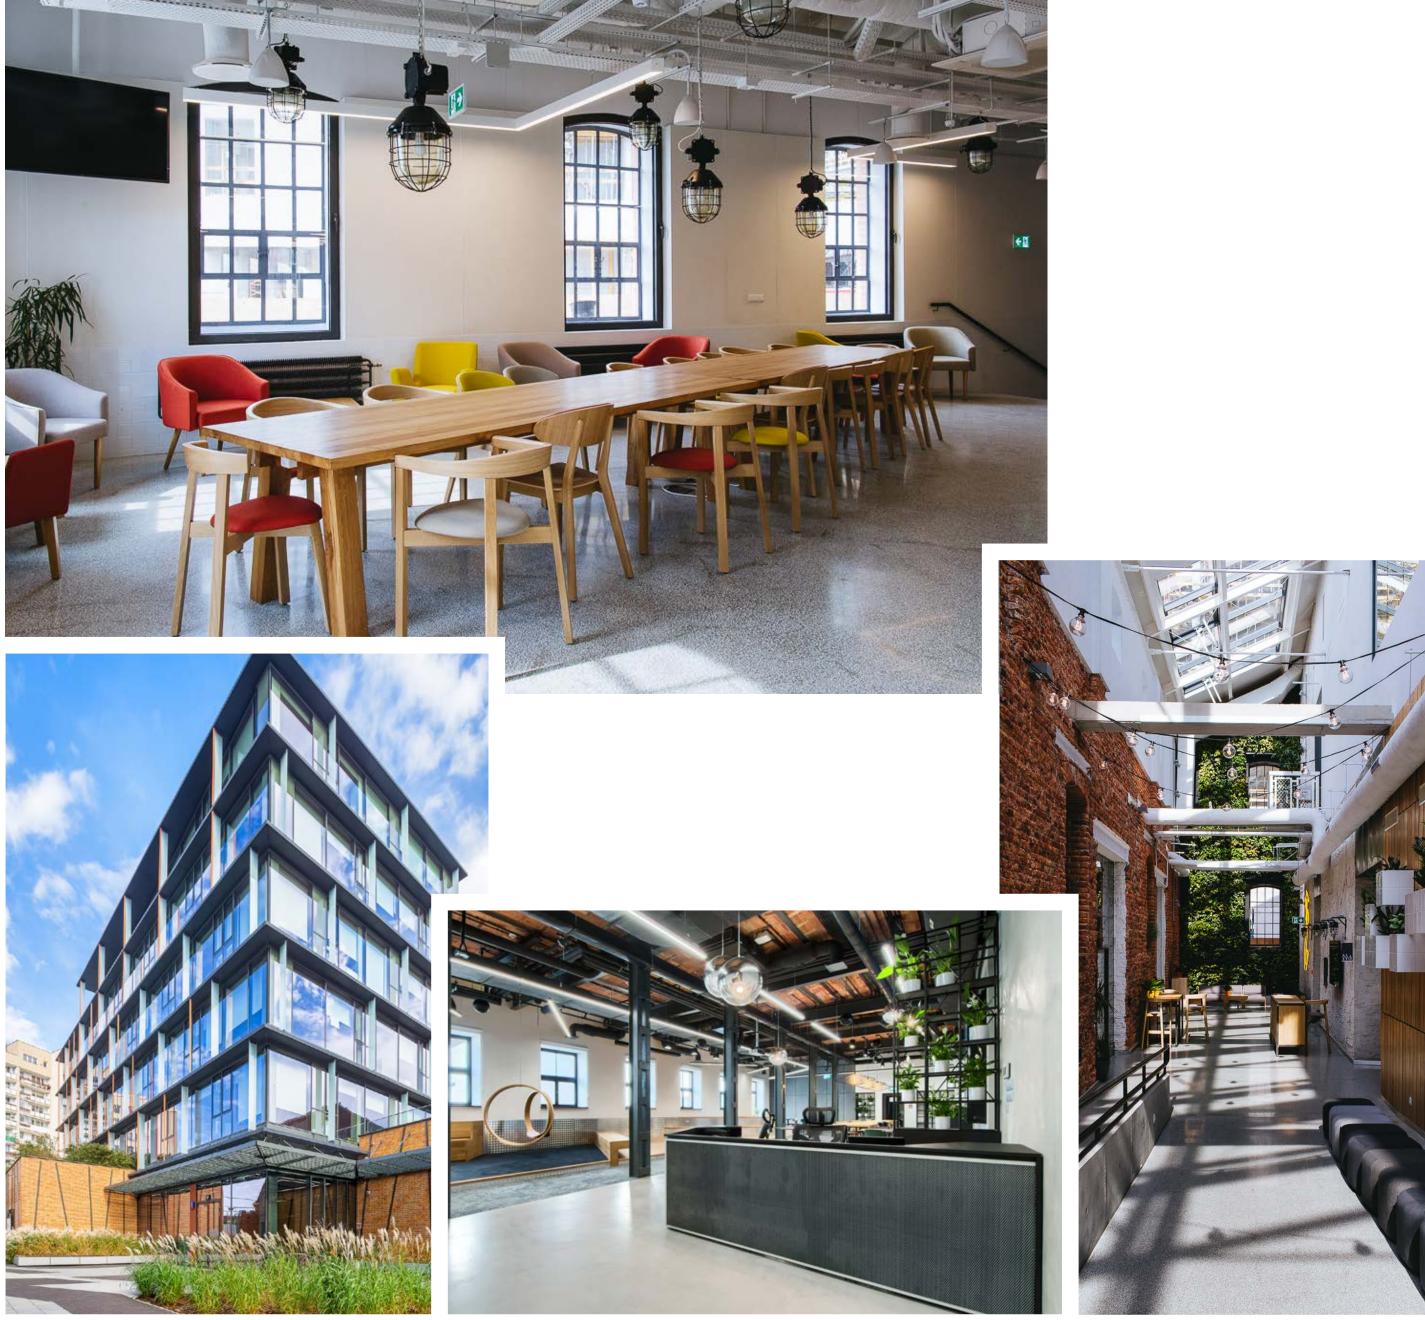

# Loft-style offices

- Koneser, located at the heart of the reviving Warsaw Praga district, has become **an** attractive destination for business in the capital.
- inspiring convenient location, The architecture, wide range of services on site, and high standard of the over 40,000 sqm office area provide superb opportunities for business location and growth.
- Koneser offers **unique office space on the** Warsaw real estate market and a total of 5,600 sqm of modern co-working spaces.

### Trending office destination

The complex offers a broad spectrum of possibilities, both for small and big office tenants:

- offices located from 1st to 5th floor;
- floor plates from 760 to 1,850 sqm;
- floor to ceiling height from 2.75 to 4 m;
- daily light, awning windows and magnificent views on the vibrant public zones of the development;
- sustainable offices (BREEAM Interim certificate on "Excellent level").