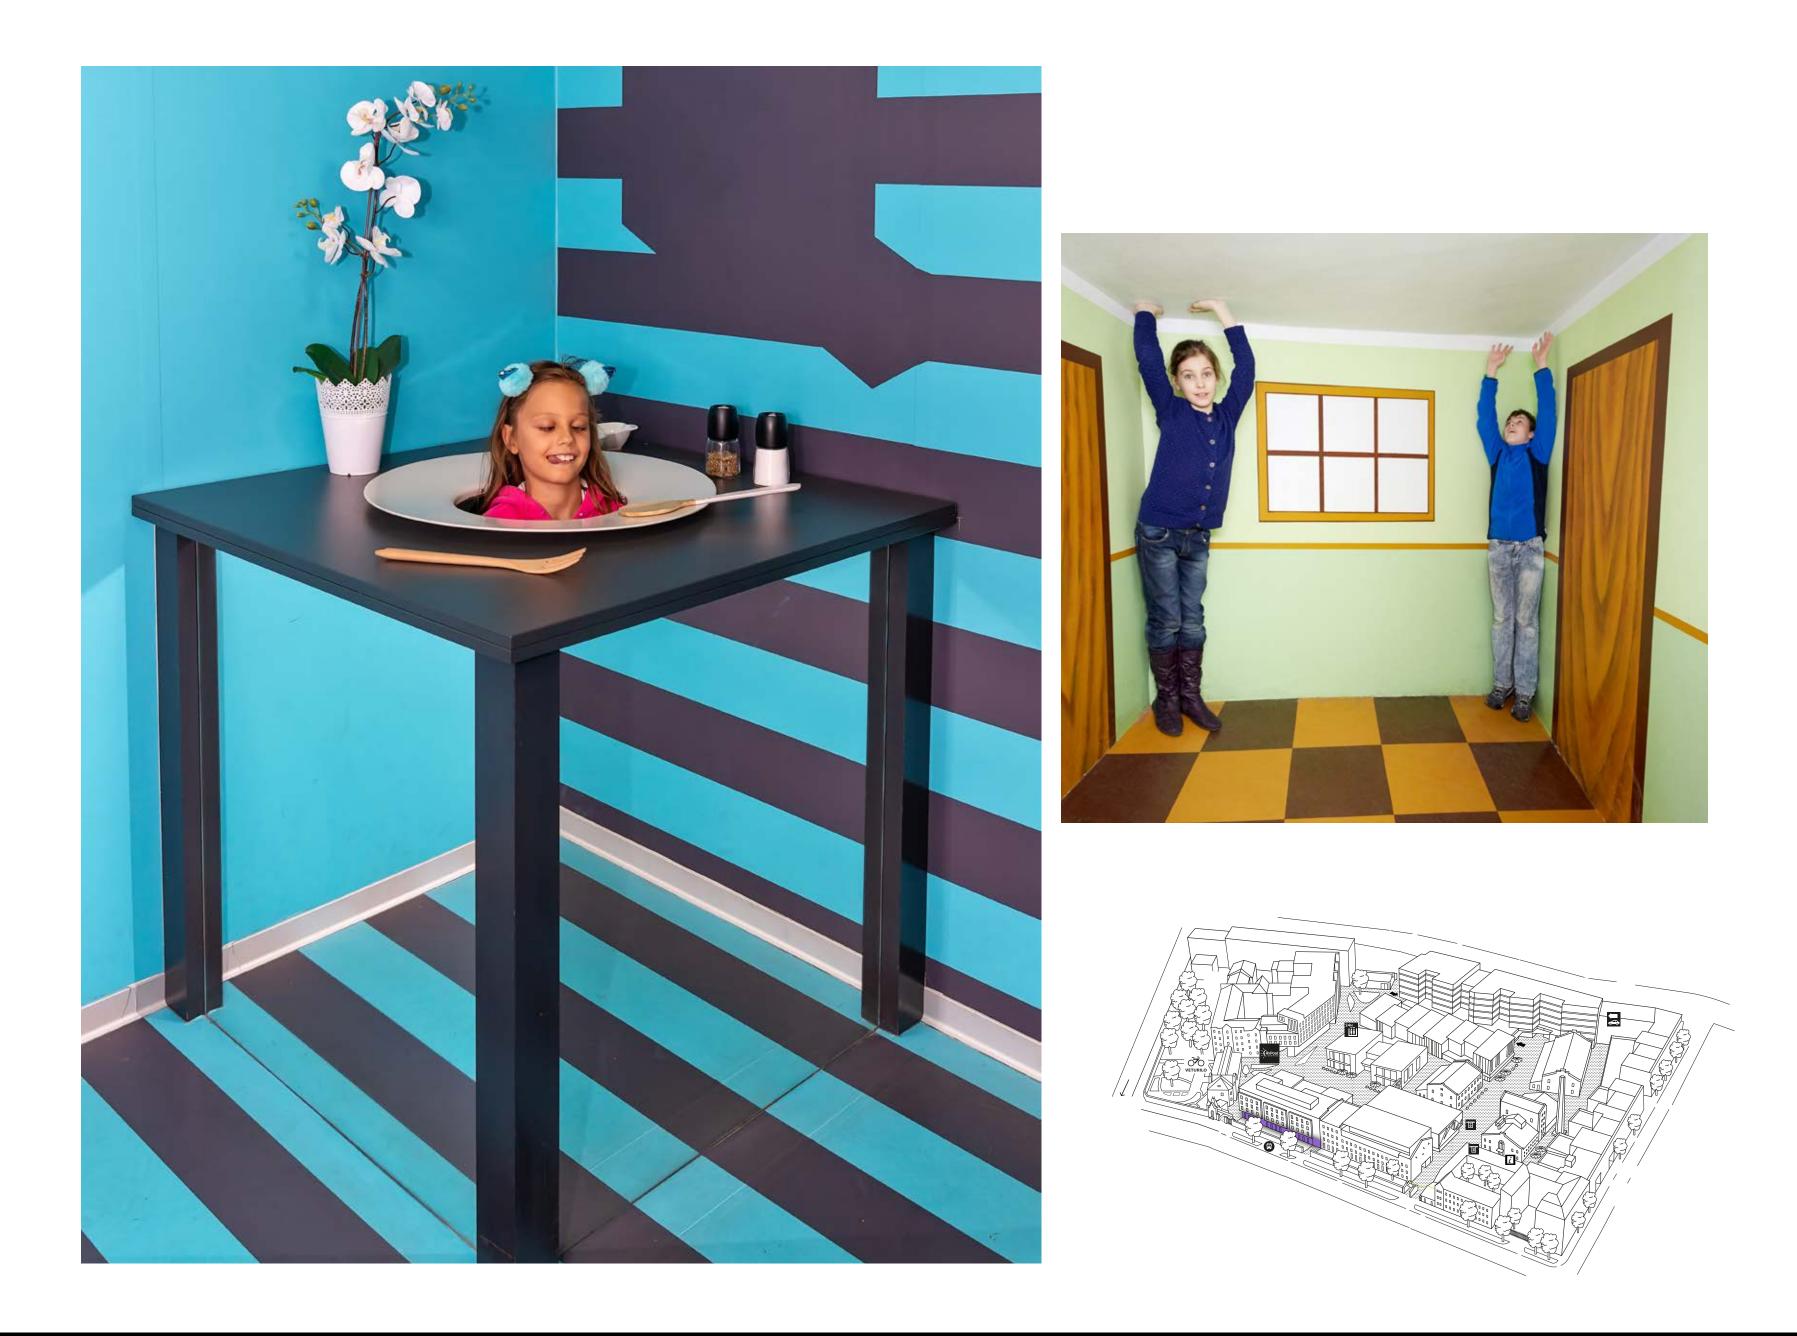

### Magic Mind Museum

- On the ground floor of the former distillery building, in the vicinity of the Moxy Hotel, fun will intertwine with science, creating a great entertainment offer for children and adults.
  - Guests of the new unique museum can expect count on surprising attractions in unusual interiors among others optical illusions.