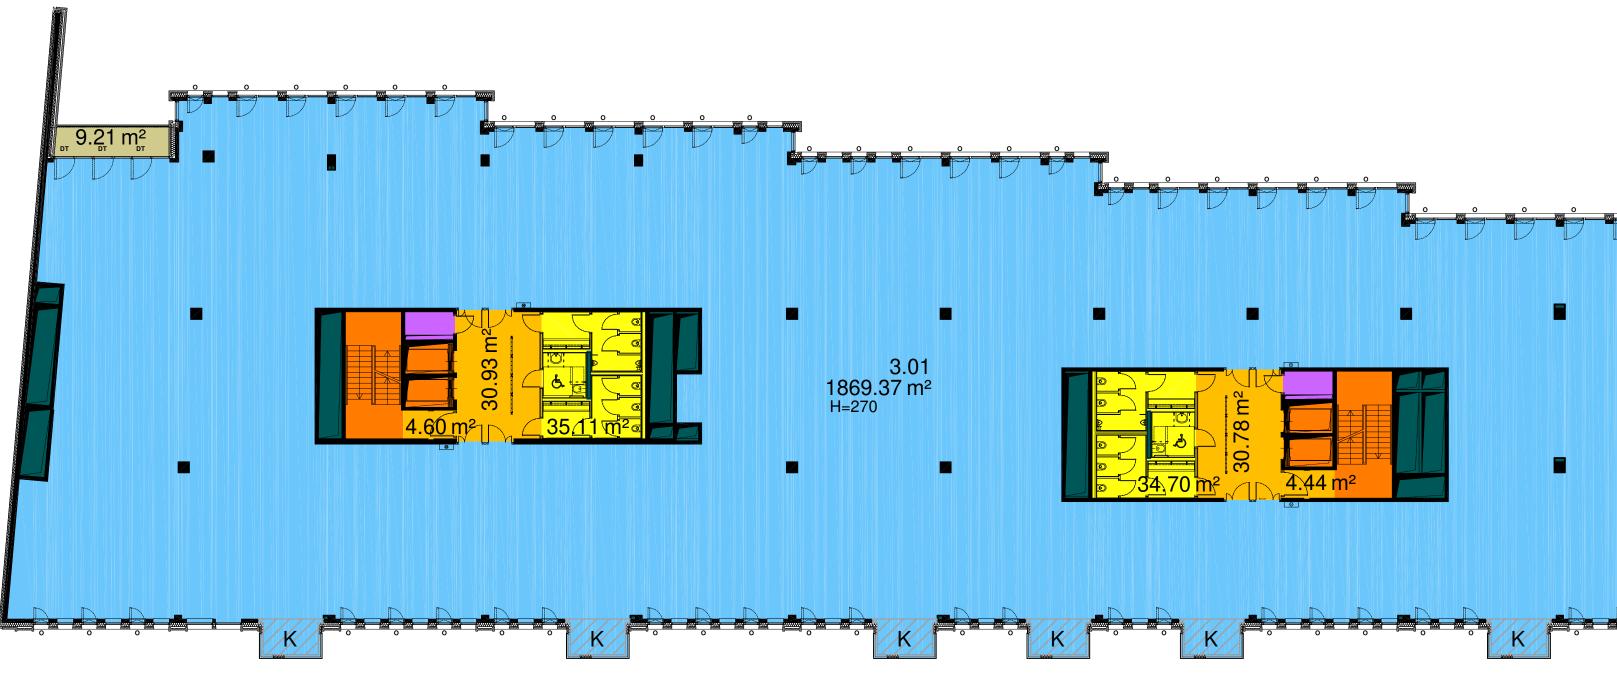

### MONOPOLY **Building M**

ThesecondphaseofKoneserlocatedbetween Polish Vodka Museum, Google Campus Warsaw and pictoresque Nieporęcka street, will offer high quality offices on 5 stores.

| Floor        | SQM GLA  |
|--------------|----------|
| 5            | 1 478,00 |
| 4            | 1 851,00 |
| 3            | 2 046,00 |
| 2            | -        |
| 1            | -        |
| 0            | 1 230,00 |
| total vacant | 6 605,00 |

### Typical floorplan:

Availability: Q1 2021