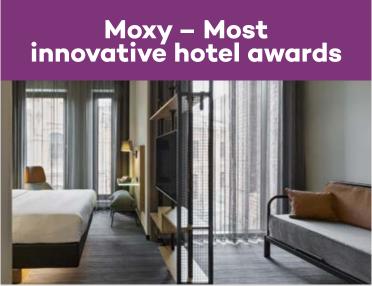

### Moxy Warsaw Praga hotel

- Moxy Warsaw Praga (Marriot International's brand) offers 141 hotel rooms created especially for young and young at heart urban people, who want to stay within a stylish environment.
- The hotel is characterised by an eyepopping design, addictive comfort, furiously fast Wi-Fi and the best crew. Guests are encouraged to spend time in a multi-zone, public area and to use convenient services like a 24/7 grab and go.

tech-enabled, well configured rooms

O24

025