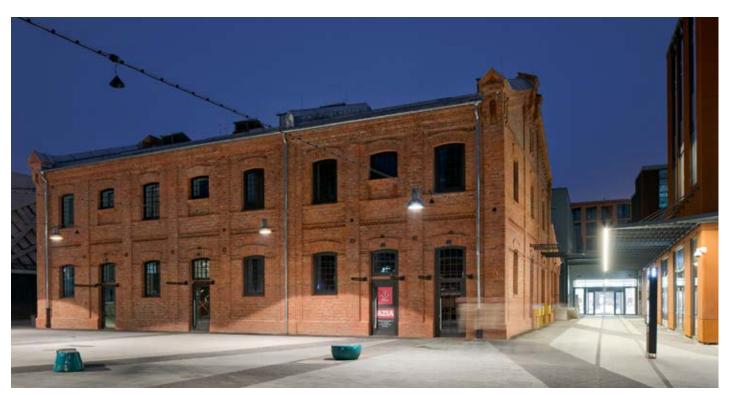

### A place with history

- Koneser is **an icon of modern placemaking** in Poland and an example of a world-class revitalization.
- On the five-hectare post-industrial site of a 19th century vodka factory, the first lifestyle centre of the Polish capital was **developed by Liebrecht** & wooD and BBI Development.

It opened in September 2018.

Before

# Loft-style offices

- Koneser, located at the heart of the reviving Warsaw Praga district, has become **an** attractive destination for business in the capital.
- inspiring convenient location, The architecture, wide range of services on site, and high standard of the over 40,000 sqm office area provide superb opportunities for business location and growth.
- Koneser offers **unique office space on the** Warsaw real estate market and a total of 5,600 sqm of modern co-working spaces.