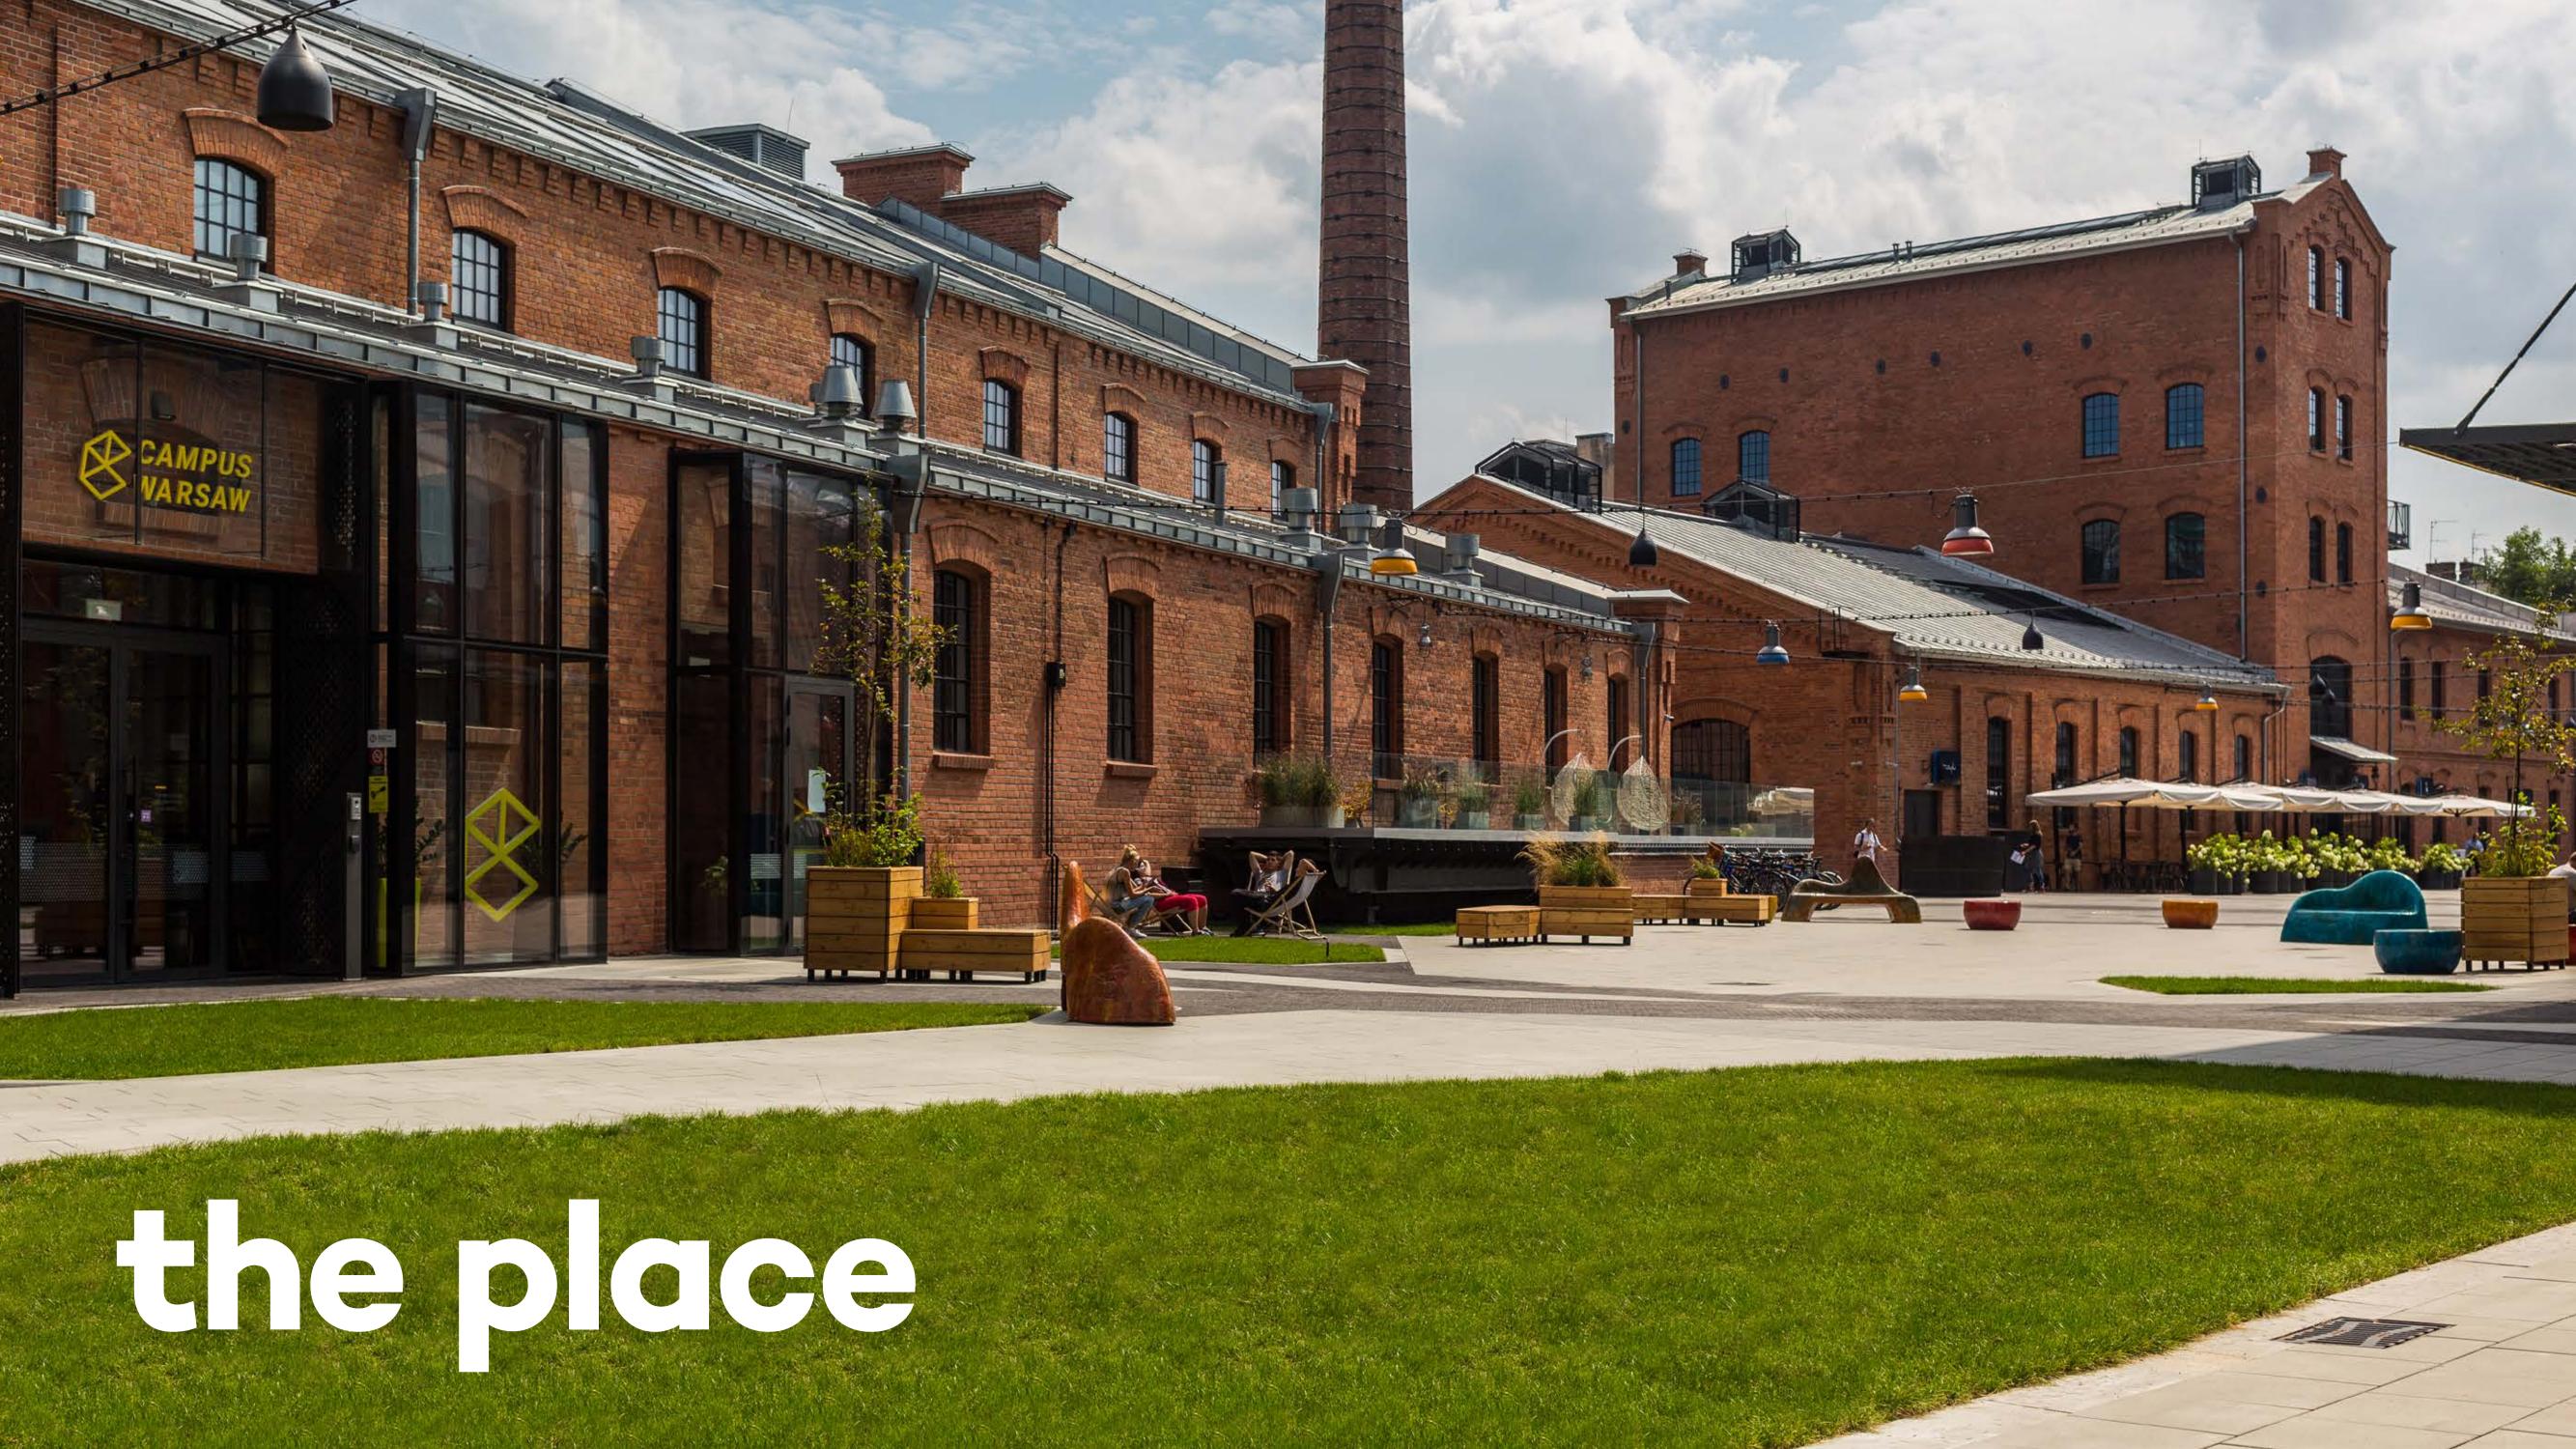

### First and only lifestyle centre in Warsaw

----









### The Place

Location



 $\mathbf{6}$ 

02

### Tailored space

### Offices to let

### Contact

c g en c c











### A place with history

- Koneser is **an icon of modern placemaking** in Poland and an example of a world-class revitalization.
- On the five-hectare post-industrial site of a 19th century vodka factory, the first lifestyle centre of the Polish capital was **developed by Liebrecht** & wooD and BBI Development.

It opened in September 2018.

Before





















### **The Koneser** concept

Koneser brings to life the **concept of the first lifestyle centre in Warsaw** combining over 10 functions:

- Inspiring loft-style offices
- Warsaw foodie hub
- Convenience and specialty retail
- Pop-up retail
- Wide range of services
- Google for Startups—the first and only Google Campus in CEE
- Museum Moxy Praga Hotel Public square offerings

A place full of positive energy, inspiration