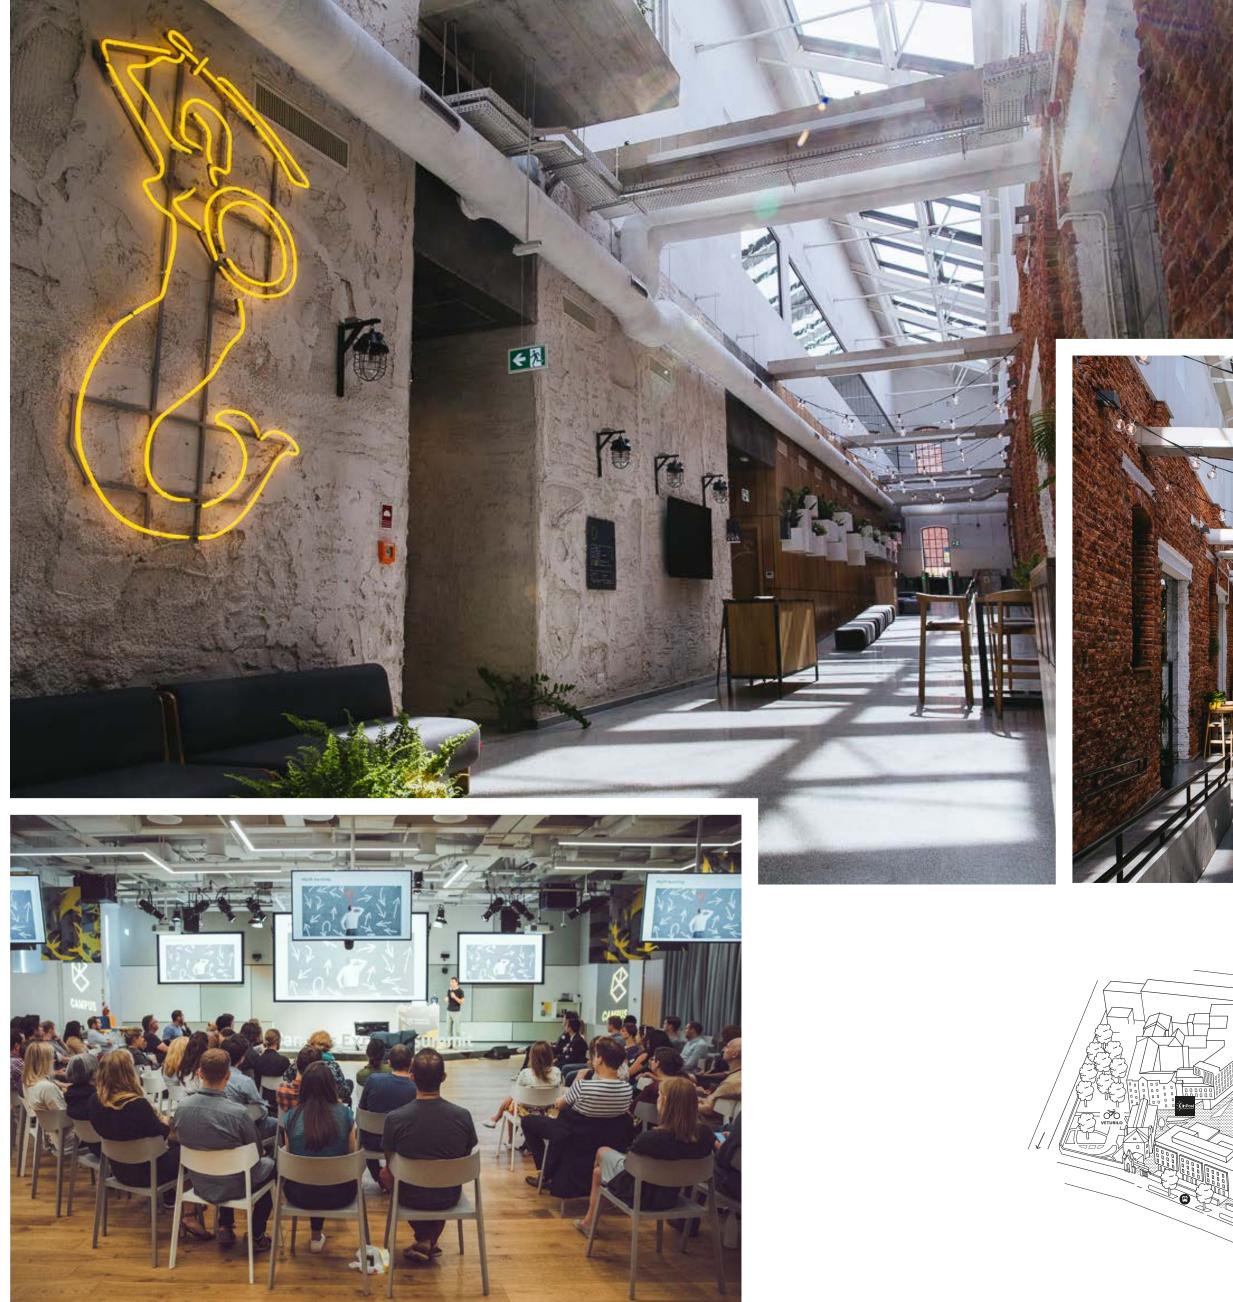

### **The Koneser** concept

Koneser brings to life the **concept of the first lifestyle centre in Warsaw** combining over 10 functions:

- Inspiring loft-style offices
- Warsaw foodie hub
- Convenience and specialty retail
- Pop-up retail
- Wide range of services
- Google for Startups—the first and only Google Campus in CEE
- Museum Moxy Praga Hotel Public square offerings

A place full of positive energy, inspiration and passion.

Open 24 hours a day, 7 days a week.

Unique event space on the Warsaw map Polish Vodka Museum and Magic Mind

Extensive leisure, art and cultural

 $\bigcap \mathcal{A}$ 

# Loft-style offices

- Koneser, located at the heart of the reviving Warsaw Praga district, has become **an** attractive destination for business in the capital.
- inspiring convenient location, The architecture, wide range of services on site, and high standard of the over 40,000 sqm office area provide superb opportunities for business location and growth.
- Koneser offers **unique office space on the** Warsaw real estate market and a total of 5,600 sqm of modern co-working spaces.

### Koneser - the beating heart of Warsaw events

Koneser's unique event spaces, broad package of additional services, and professional event assistance support the best events in the country.

Laboratory 2.0 1,300 sqm