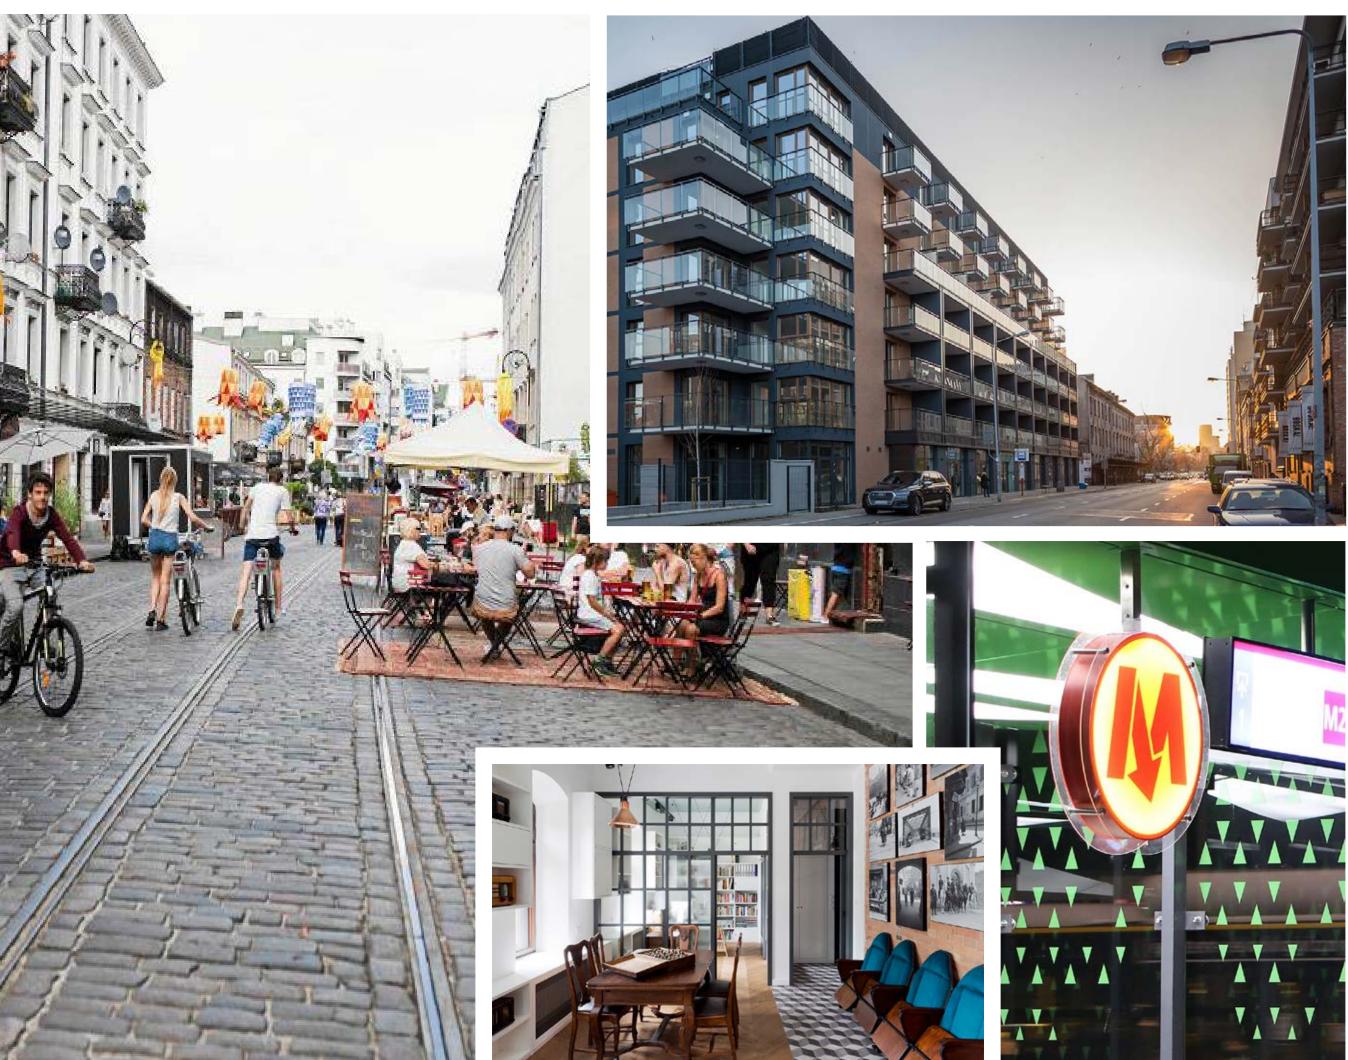

### Space in Koneser

- Loft-style offices (44,000 sqm)
- Retail
- Restaurants, bars and cafés
- Moxy Warsaw Praga Hotel (141 rooms)
- Polish Vodka Museum
- Magic Mind Museum
- Event spaces
- Google for Startups
- Residentials
- Underground parking (1,100 parking space and 405 double bike racks)

# Loft-style offices

- Koneser, located at the heart of the reviving Warsaw Praga district, has become **an** attractive destination for business in the capital.
- inspiring convenient location, The architecture, wide range of services on site, and high standard of the over 40,000 sqm office area provide superb opportunities for business location and growth.
- Koneser offers **unique office space on the** Warsaw real estate market and a total of 5,600 sqm of modern co-working spaces.

### Koneser's multifunctionality also means a rich shopping experience, from

convenience stores to unique destination shops.

It is a great place for Praga residents, employees and visitors to buy everything from fashion staples and children's clothing to natural cosmetics and everyday items, with 20 retailers to choose from.