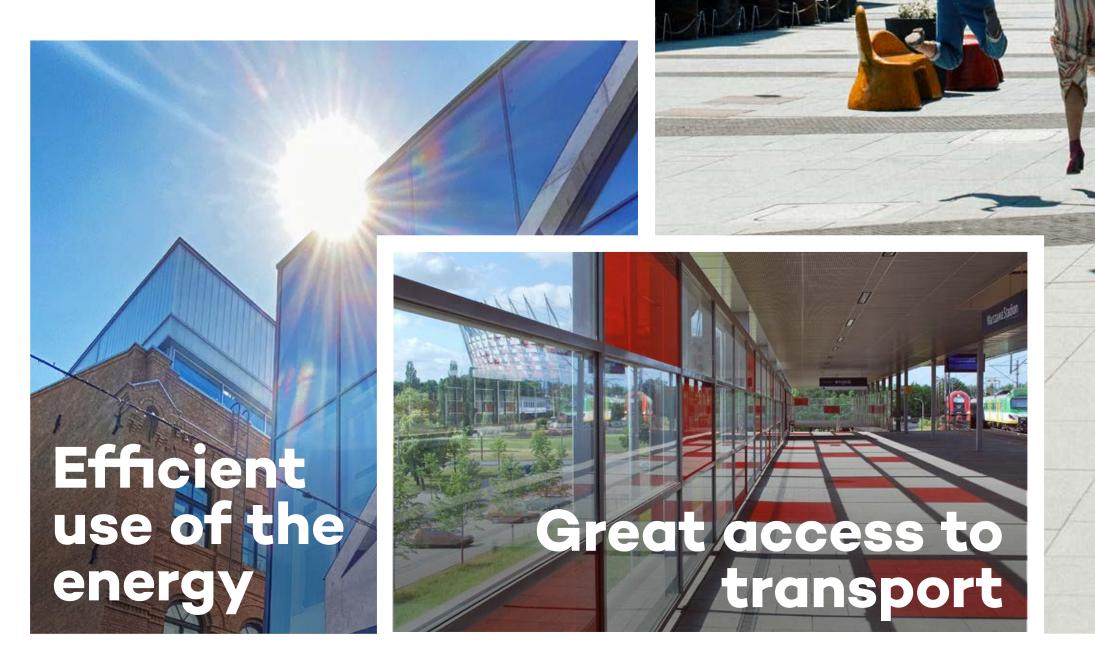

# Ecological environment

### Well-being

# Natural light Clean and safe

### In the city centre

|                                     | ବ୍ତ    |        |         |         | M       |        |
|-------------------------------------|--------|--------|---------|---------|---------|--------|
| Old Town<br>(Nowy Świat<br>station) | 10 min | 8 min  | 4 stops |         | 3 stops |        |
| Rotunda (PKO)                       | 17 min | 15 min | 6 stops | 8 stops | 6 stops |        |
| Central<br>Railway Station          | 19 min | 17 min | 7 stops | 9 stops |         | 8 min  |
| Warsaw<br>Chopin Airport            |        | 40 min |         |         |         | 30 min |
| Modlin Airport                      |        | 45 min |         |         |         | 30 min |

### All roads lead to Koneser

main transportation HUBs 2 (Warszawa Wschodnia, Warszawa Wileńska) 2 metro lines railway operators **(80% of all operators in Warsaw** with access to 2 railway stations - 77% of all city rail lines in Warsaw) 4 10 tram lines (40% of all Warsaw's tram lines) 19 bus lines long-distance bus station