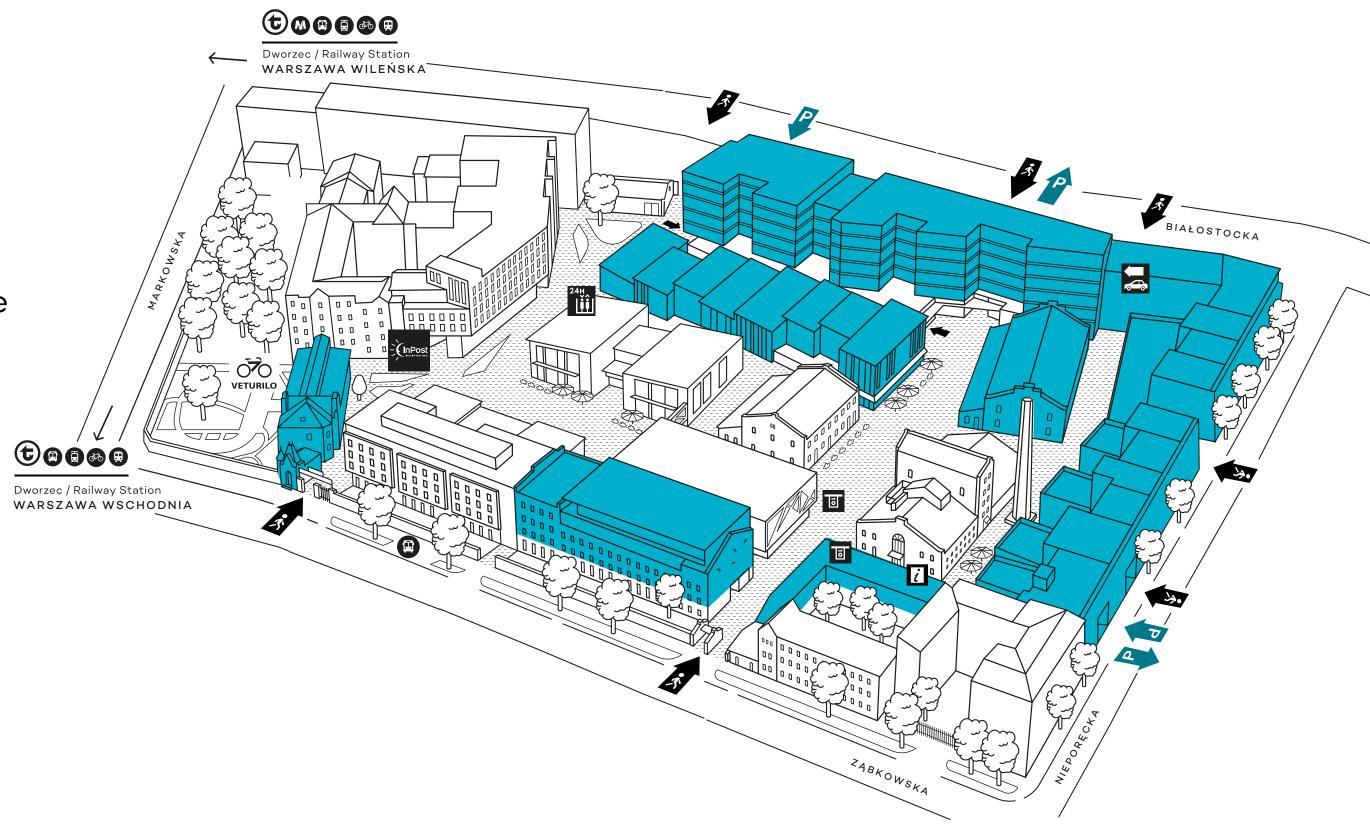

### All roads lead to Koneser

main transportation HUBs 2 (Warszawa Wschodnia, Warszawa Wileńska) 2 metro lines railway operators **(80% of all operators in Warsaw** with access to 2 railway stations - 77% of all city rail lines in Warsaw) 4 10 tram lines (40% of all Warsaw's tram lines) 19 bus lines long-distance bus station

# Convenient visit and stay

A convenient three-level underground car park and facilities for cyclists provide different possibilities for transport planning every day, including green transport.

- **1,100 parking places** in the multi-storey underground car park
  - **Electric car chargers** and **Tesla chargers** in the parking
- Secure storage for **405 bicycles**
- Full cyclist facility (showers with changing rooms and lockers, 24h bicycle lift)
- Veturilo station (Warsaw public bikes) on site
- For pedestrians, an ample square with 7 entrances

### Space in Koneser

- Loft-style offices (44,000 sqm)
- Retail
- Restaurants, bars and cafés
- Moxy Warsaw Praga Hotel (141 rooms)
- Polish Vodka Museum
- Magic Mind Museum
- Event spaces
- Google for Startups
- Residentials
- Underground parking (1,100 parking space and 405 double bike racks)

- Dworzec / Railway Station WARSZAWA WSCHODNIA
- 20,000 sqm
- õ

 $\neg \Box D$ 

- -(InPos
- 24H
- A
- Veturilo Veturilo

3 Entrances