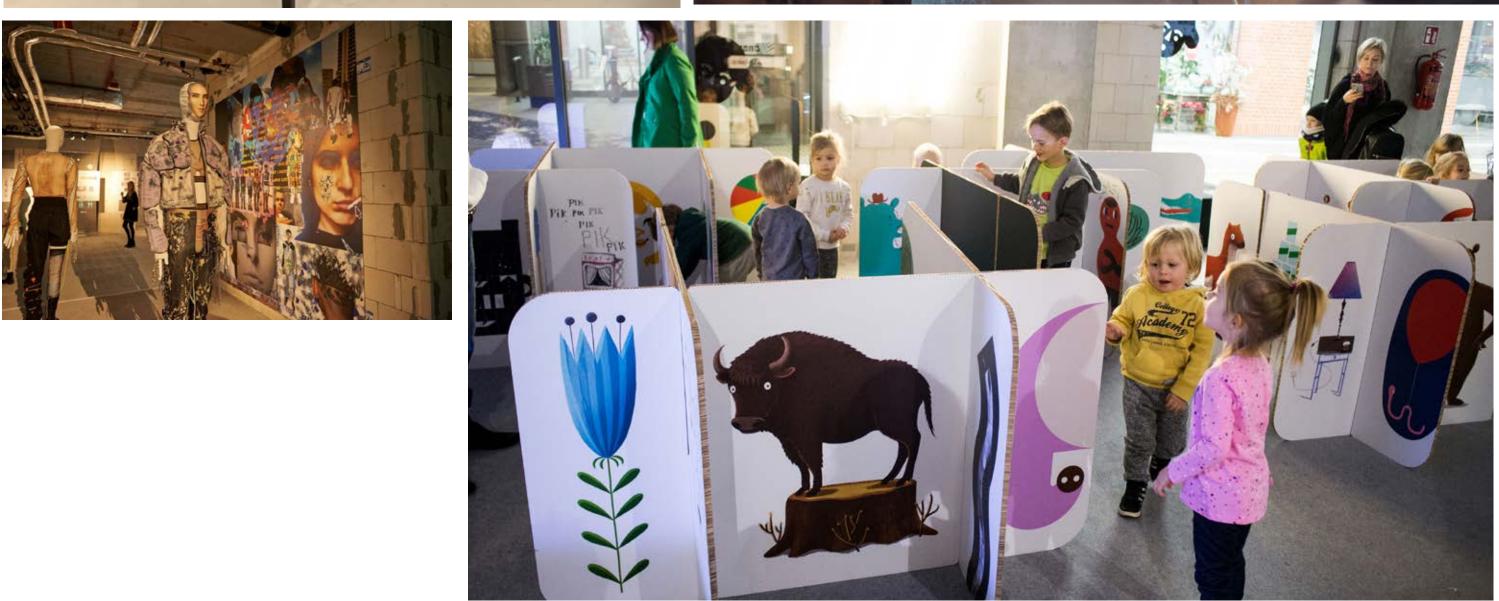

### Art zone

Warsaw's Praga has always attracted artists.

### Koneser is open to art, and there are numerous cultural activities.

Temporary exhibitions, happenings and other cultural forms are organized in cooperation with NGOs and cultural institutions.