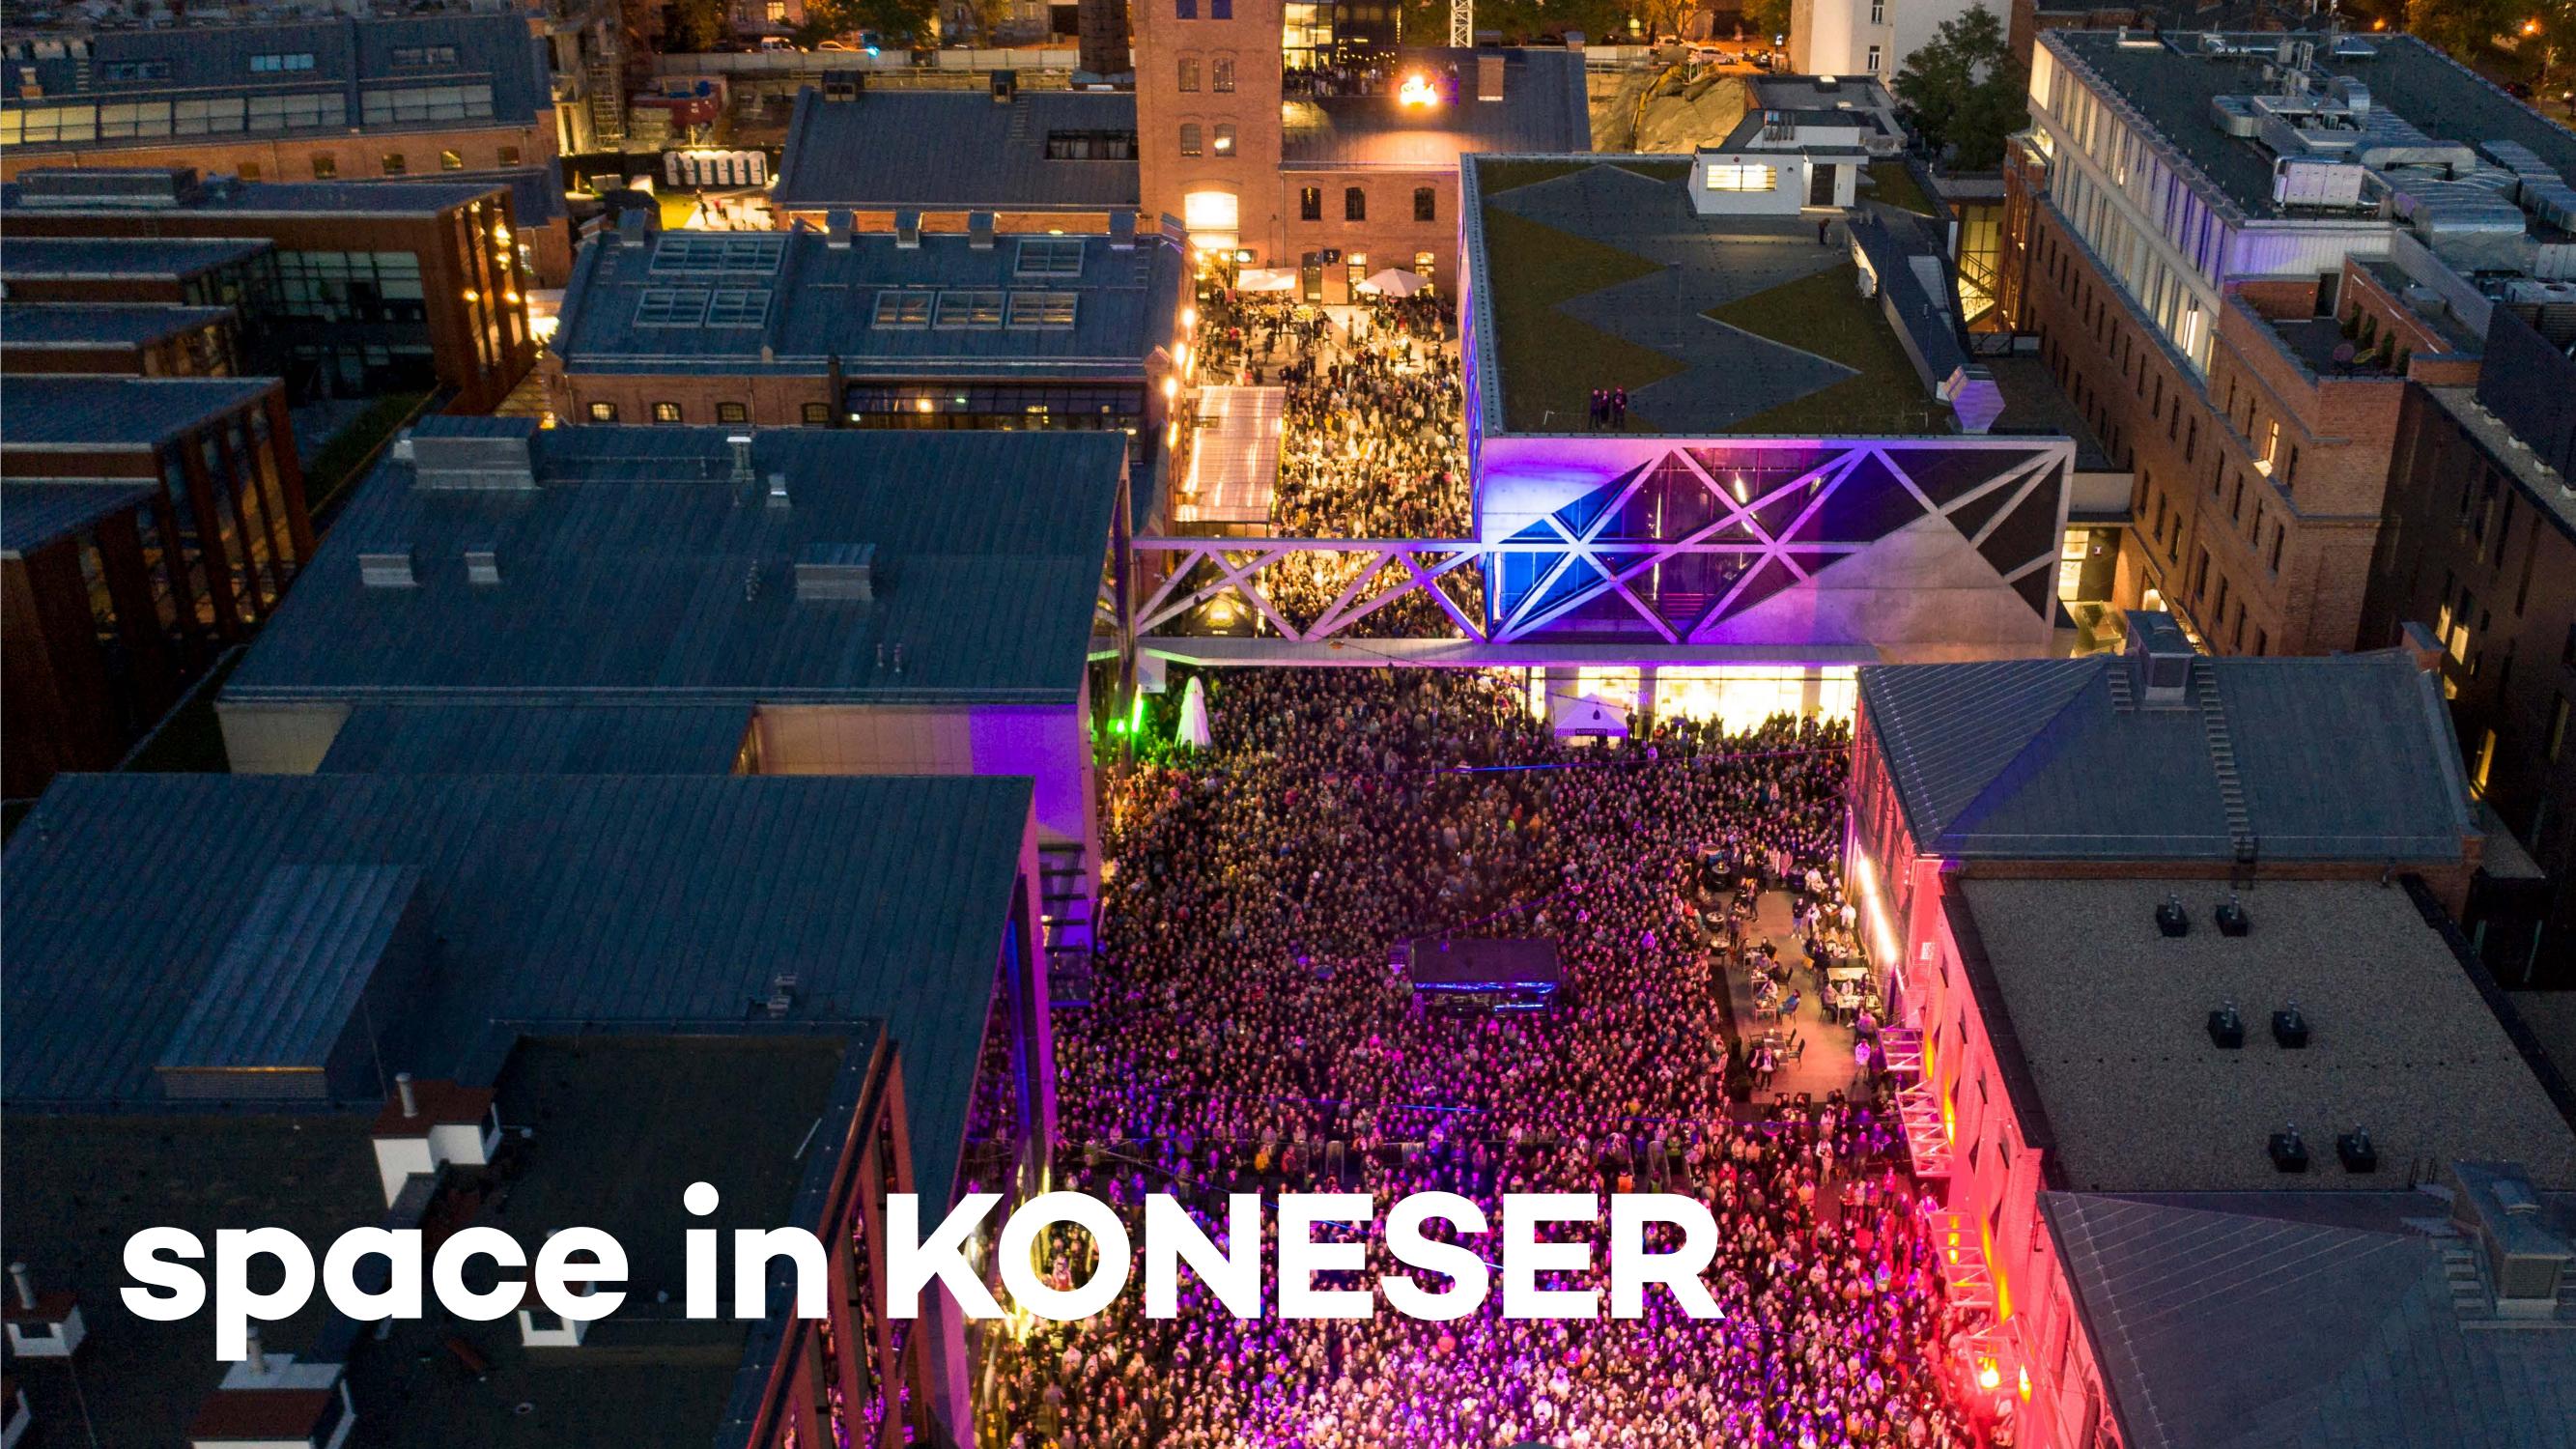

### Space in Koneser

- Loft-style offices (44,000 sqm)
- Retail
- Restaurants, bars and cafés
- Moxy Warsaw Praga Hotel (141 rooms)
- Polish Vodka Museum
- Magic Mind Museum
- Event spaces
- Google for Startups
- Residentials
- Underground parking (1,100 parking space and 405 double bike racks)

### Koneser - the beating heart of Warsaw events

Koneser's unique event spaces, broad package of additional services, and professional event assistance support the best events in the country.

Laboratory 2.0 1,300 sqm

7,970 sqm of event space

### Koneser Square 4,000 sqm