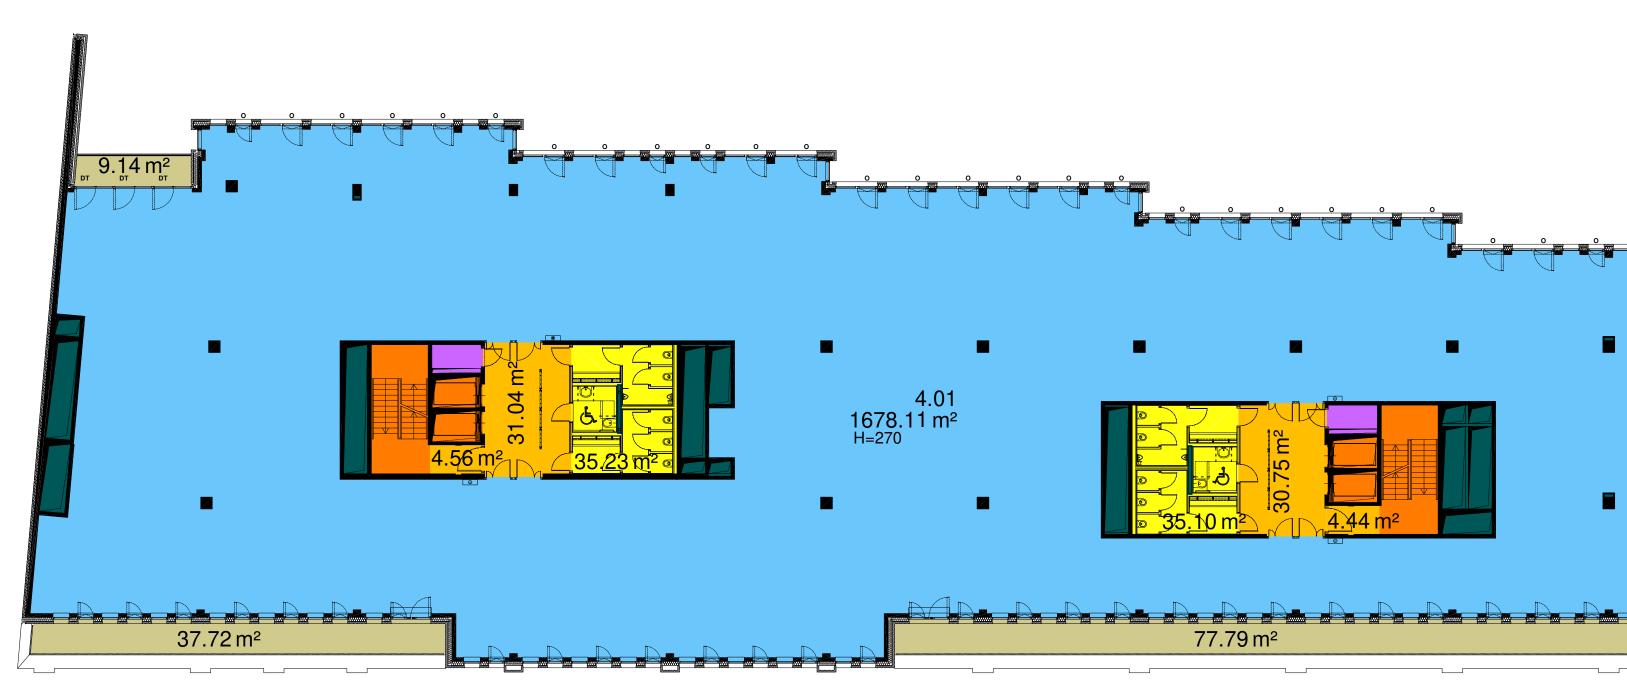

### MONOPOLY **Building M** Floor 3

| Floor        | SQM GLA  |
|--------------|----------|
| 5            | 1 478,00 |
| 4            | 1 851,00 |
| 3            | 2 046,00 |
| 2            | -        |
| 1            | -        |
| 0            | 1 230,00 |
| total vacant | 6 605,00 |
| ••••••       |          |

### MONOPOLY **Building M** Floor 4

| Floor              | SQM GLA  |
|--------------------|----------|
| 5                  | 1 478,00 |
| 4                  | 1 851,00 |
| 3                  | 2 046,00 |
| 2                  | -        |
| 1                  | -        |
| 0                  | 1 230,00 |
| total vacant       | 6 605,00 |
| •••••••••••••••••• |          |

### MONOPOLY **Building M** Floor 5

| Floor              | SQM GLA                                 |
|--------------------|-----------------------------------------|
| 5                  | 1 478,00                                |
| 4                  | 1 851,00                                |
| 3                  | 2 046,00                                |
| 2                  | -                                       |
| 1                  | -                                       |
| 0                  | 1 230,00                                |
| total vacant       | 6 605,00                                |
| •••••••••••••••••• | • • • • • • • • • • • • • • • • • • • • |