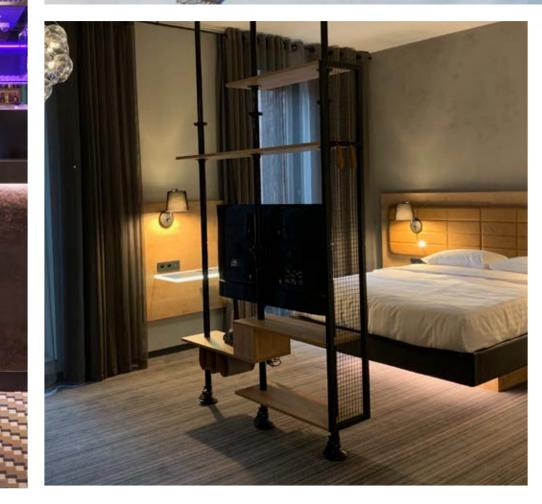

### Moxy Warsaw Praga hotel

- Moxy Warsaw Praga (Marriot International's brand) offers 141 hotel rooms created especially for young and young at heart urban people, who want to stay within a stylish environment.
- The hotel is characterised by an eyepopping design, addictive comfort, furiously fast Wi-Fi and the best crew. Guests are encouraged to spend time in a multi-zone, public area and to use convenient services like a 24/7 grab and go.

tech-enabled, well configured rooms

O24

025