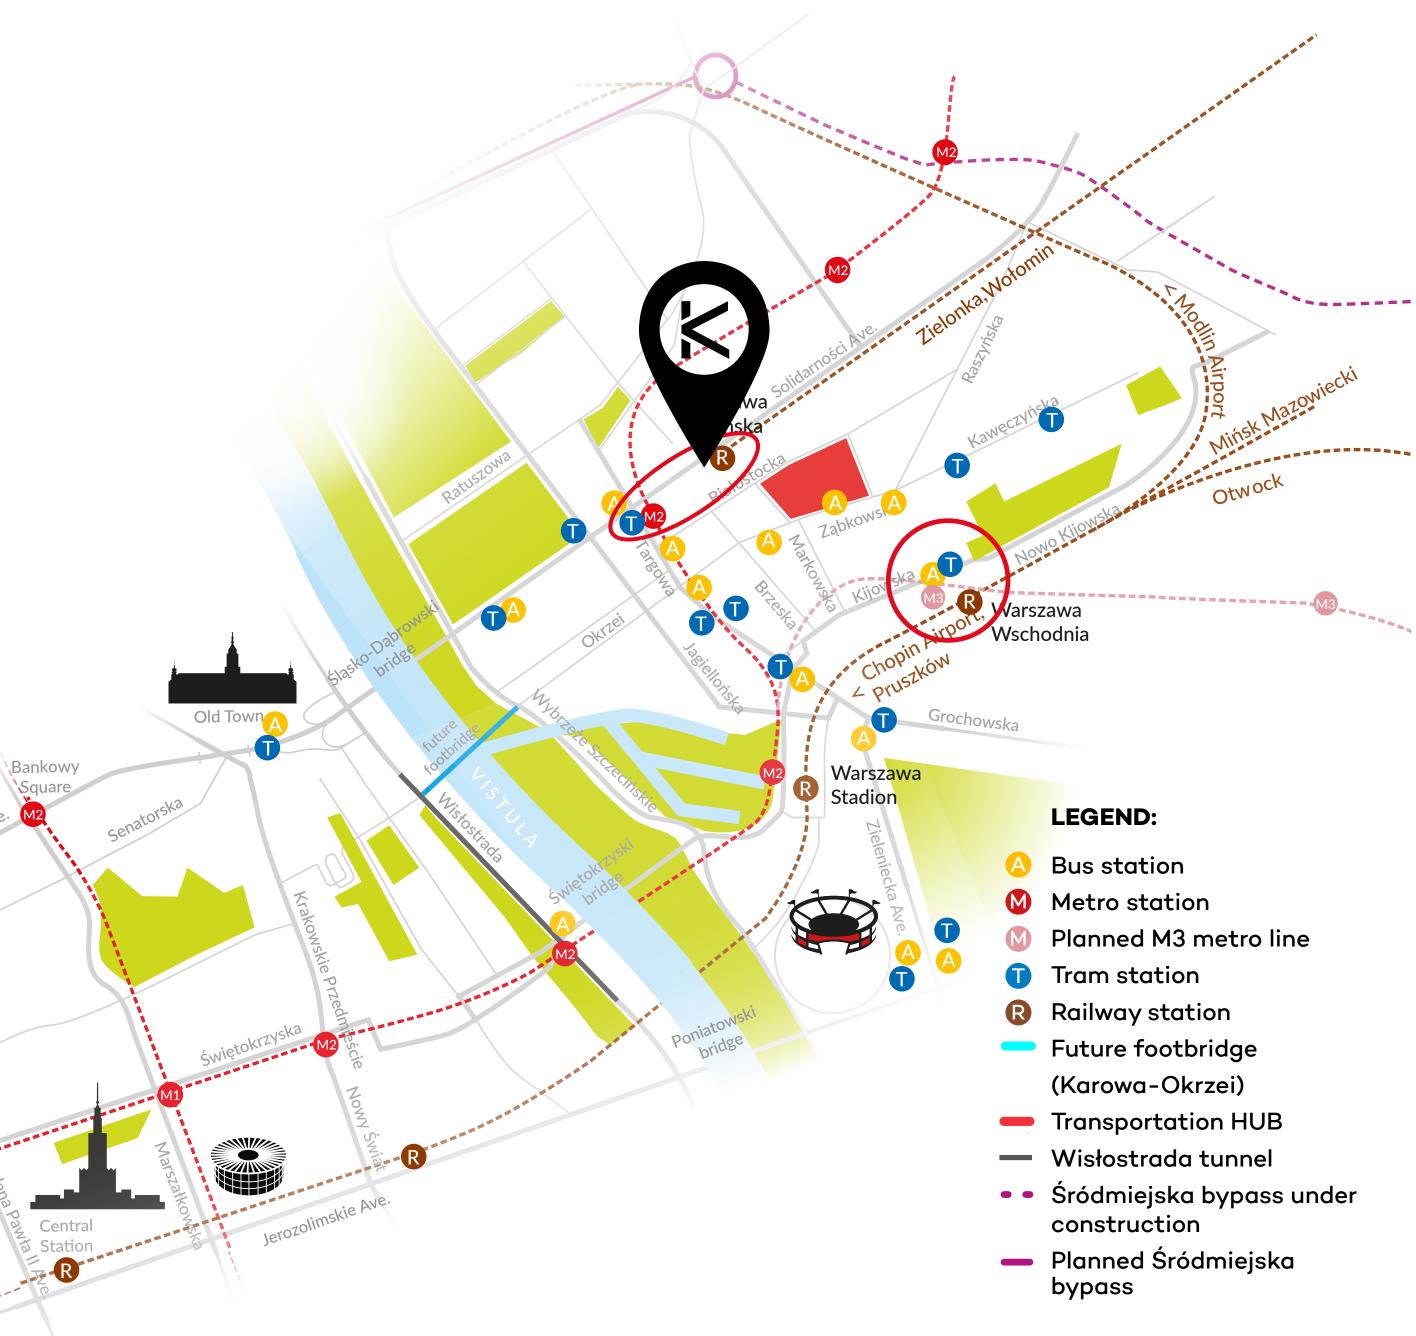

### All roads lead to Koneser

main transportation HUBs 2 (Warszawa Wschodnia, Warszawa Wileńska) 2 metro lines railway operators **(80% of all operators in Warsaw** with access to 2 railway stations - 77% of all city rail lines in Warsaw) 4 10 tram lines (40% of all Warsaw's tram lines) 19 bus lines long-distance bus station

- Dworzec / Railway Station WARSZAWA WSCHODNIA
- 20,000 sqm
- õ

 $\neg \Box D$ 

- -(InPos
- 24H
- A
- Veturilo Veturilo

3 Entrances