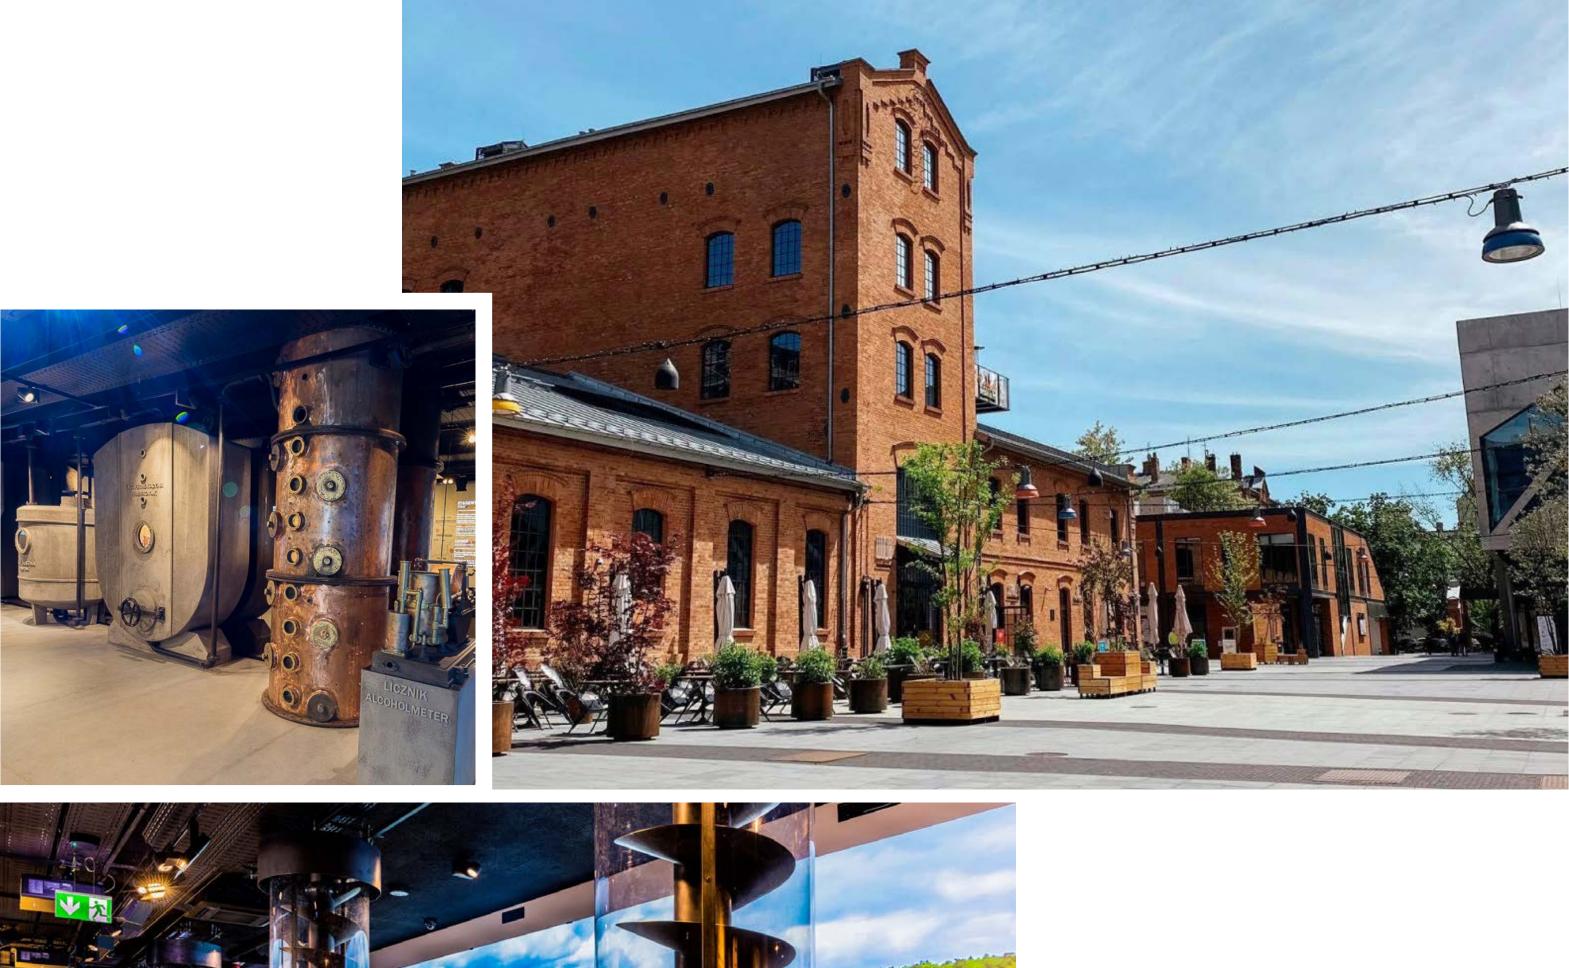

### **Polish Vodka** Museum

It is the world's first **Polish Vodka Museum**.

- Guests are invited to the revitalised rectifying house (formerly a housing spirit cleaning apparatus). On the 3,300 sqm of space, using the latest multimedia technologies, they experience every step of Polish vodka production and feel like a real distiller.
- **The museum building**, beside the exhibition, also offers **a panoramic roof** terrace.