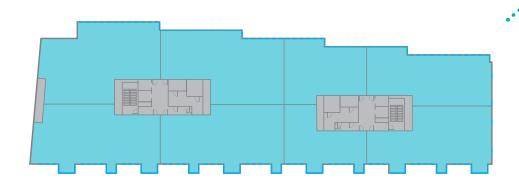

### MONOPOLY **Building M**

ThesecondphaseofKoneserlocatedbetween Polish Vodka Museum, Google Campus Warsaw and pictoresque Nieporęcka street, will offer high quality offices on 5 stores.

| Floor        | SQM GLA  |
|--------------|----------|
| 5            | 1 478,00 |
| 4            | 1 851,00 |
| 3            | 2 046,00 |
| 2            | -        |
| 1            | -        |
| 0            | 1 230,00 |
| total vacant | 6 605,00 |

### MONOPOLY **Building M Ground floor**

| Floor        | SQM GLA  |
|--------------|----------|
| 5            | 1 478,00 |
| 4            | 1 851,00 |
| 3            | 2 046,00 |
| 2            | -        |
| 1            | -        |
| 0            | 1 230,00 |
| total vacant | 6 605,00 |

### 034