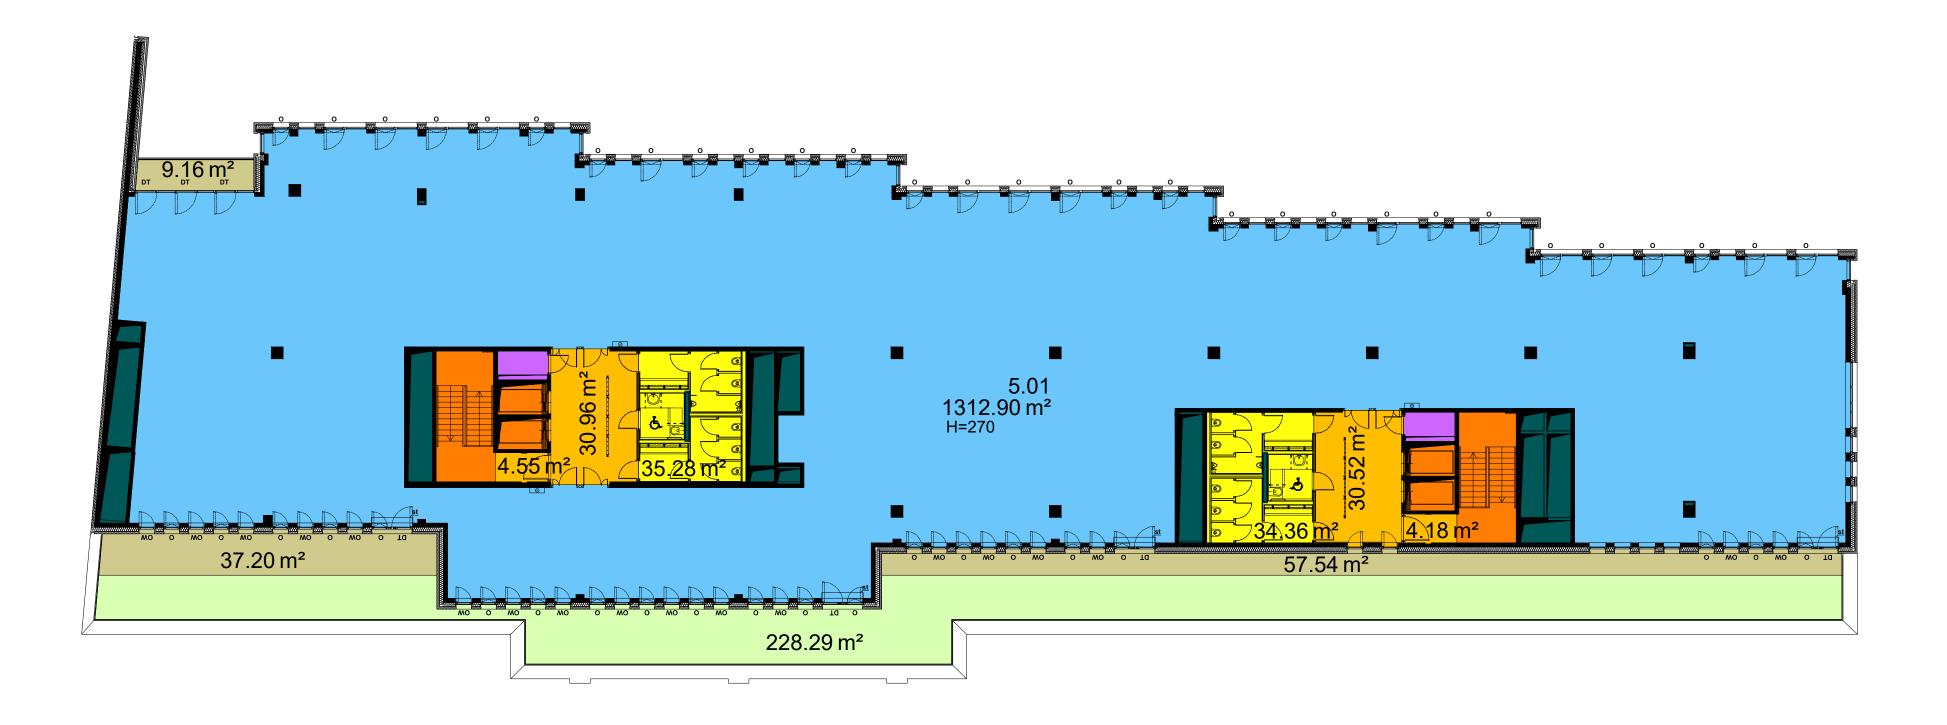

### MONOPOLY **Building M Ground floor**

| Floor        | SQM GLA  |
|--------------|----------|
| 5            | 1 478,00 |
| 4            | 1 851,00 |
| 3            | 2 046,00 |
| 2            | -        |
| 1            | -        |
| 0            | 1 230,00 |
| total vacant | 6 605,00 |

### 034