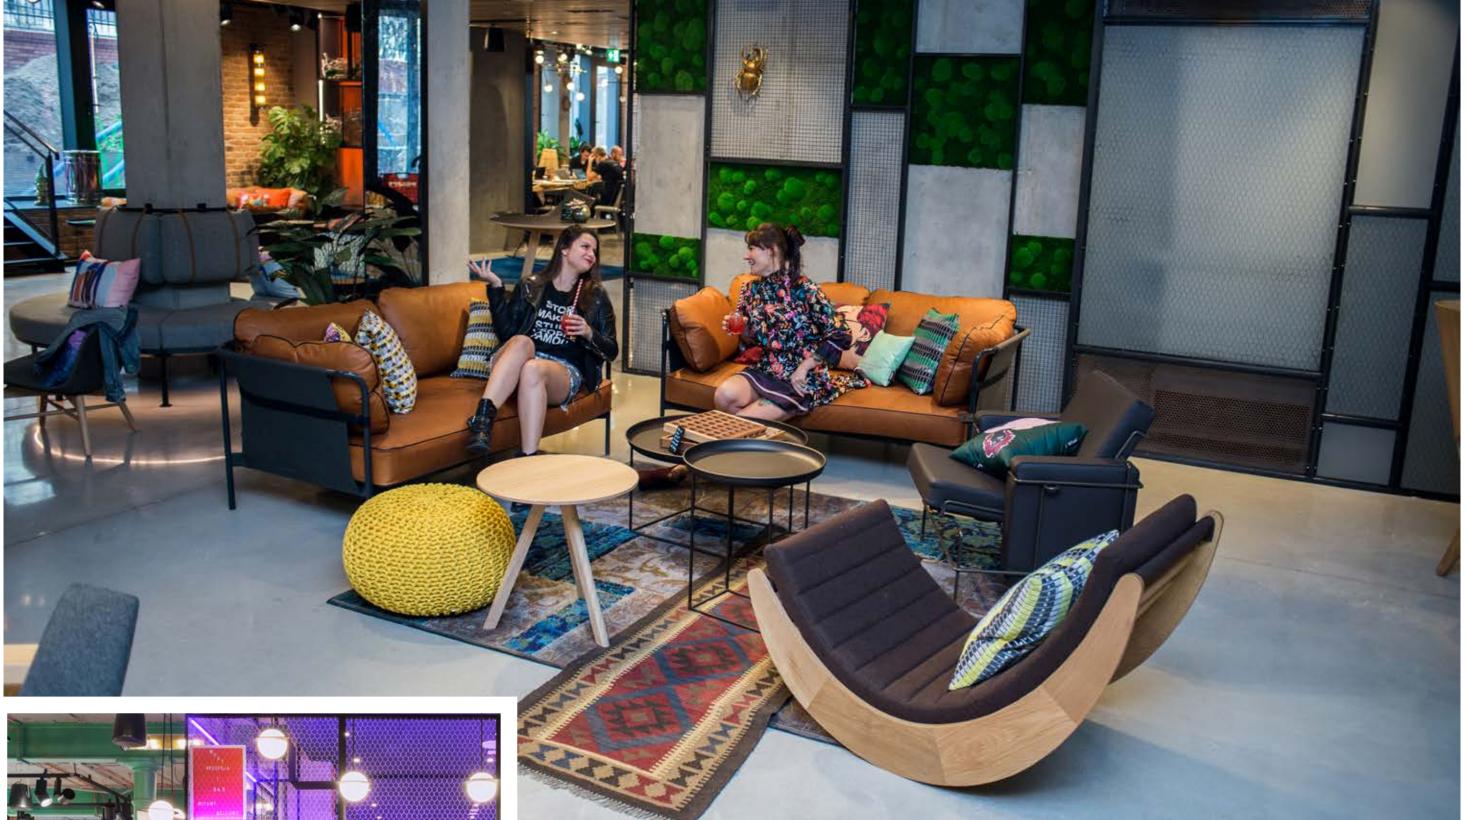

### Moxy Warsaw Praga hotel

- Moxy Warsaw Praga (Marriot International's brand) offers 141 hotel rooms created especially for young and young at heart urban people, who want to stay within a stylish environment.
- The hotel is characterised by an eyepopping design, addictive comfort, furiously fast Wi-Fi and the best crew. Guests are encouraged to spend time in a multi-zone, public area and to use convenient services like a 24/7 grab and go.