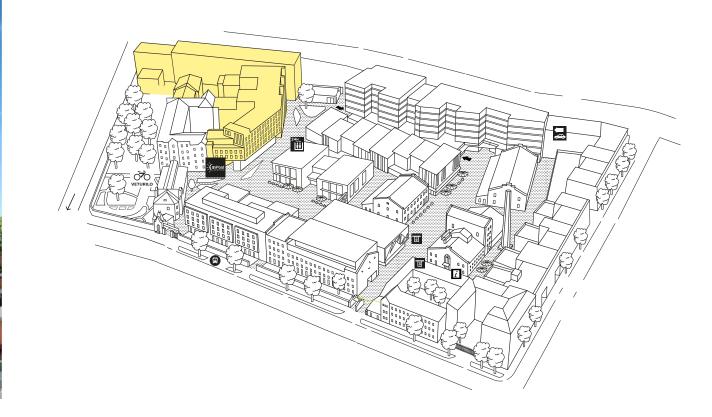

### All roads lead to Koneser

main transportation HUBs 2 (Warszawa Wschodnia, Warszawa Wileńska) 2 metro lines railway operators **(80% of all operators in Warsaw** with access to 2 railway stations - 77% of all city rail lines in Warsaw) 4 10 tram lines (40% of all Warsaw's tram lines) 19 bus lines long-distance bus station

# Convenient visit and stay

A convenient three-level underground car park and facilities for cyclists provide different possibilities for transport planning every day, including green transport.

- **1,100 parking places** in the multi-storey underground car park
  - **Electric car chargers** and **Tesla chargers** in the parking
- Secure storage for **405 bicycles**
- Full cyclist facility (showers with changing rooms and lockers, 24h bicycle lift)
- Veturilo station (Warsaw public bikes) on site
- For pedestrians, an ample square with 7 entrances

- Dworzec / Railway Station WARSZAWA WSCHODNIA
- 20,000 sqm
- õ

 $\neg \Box D$ 

- -(InPos
- 24H
- A
- Veturilo Veturilo

3 Entrances