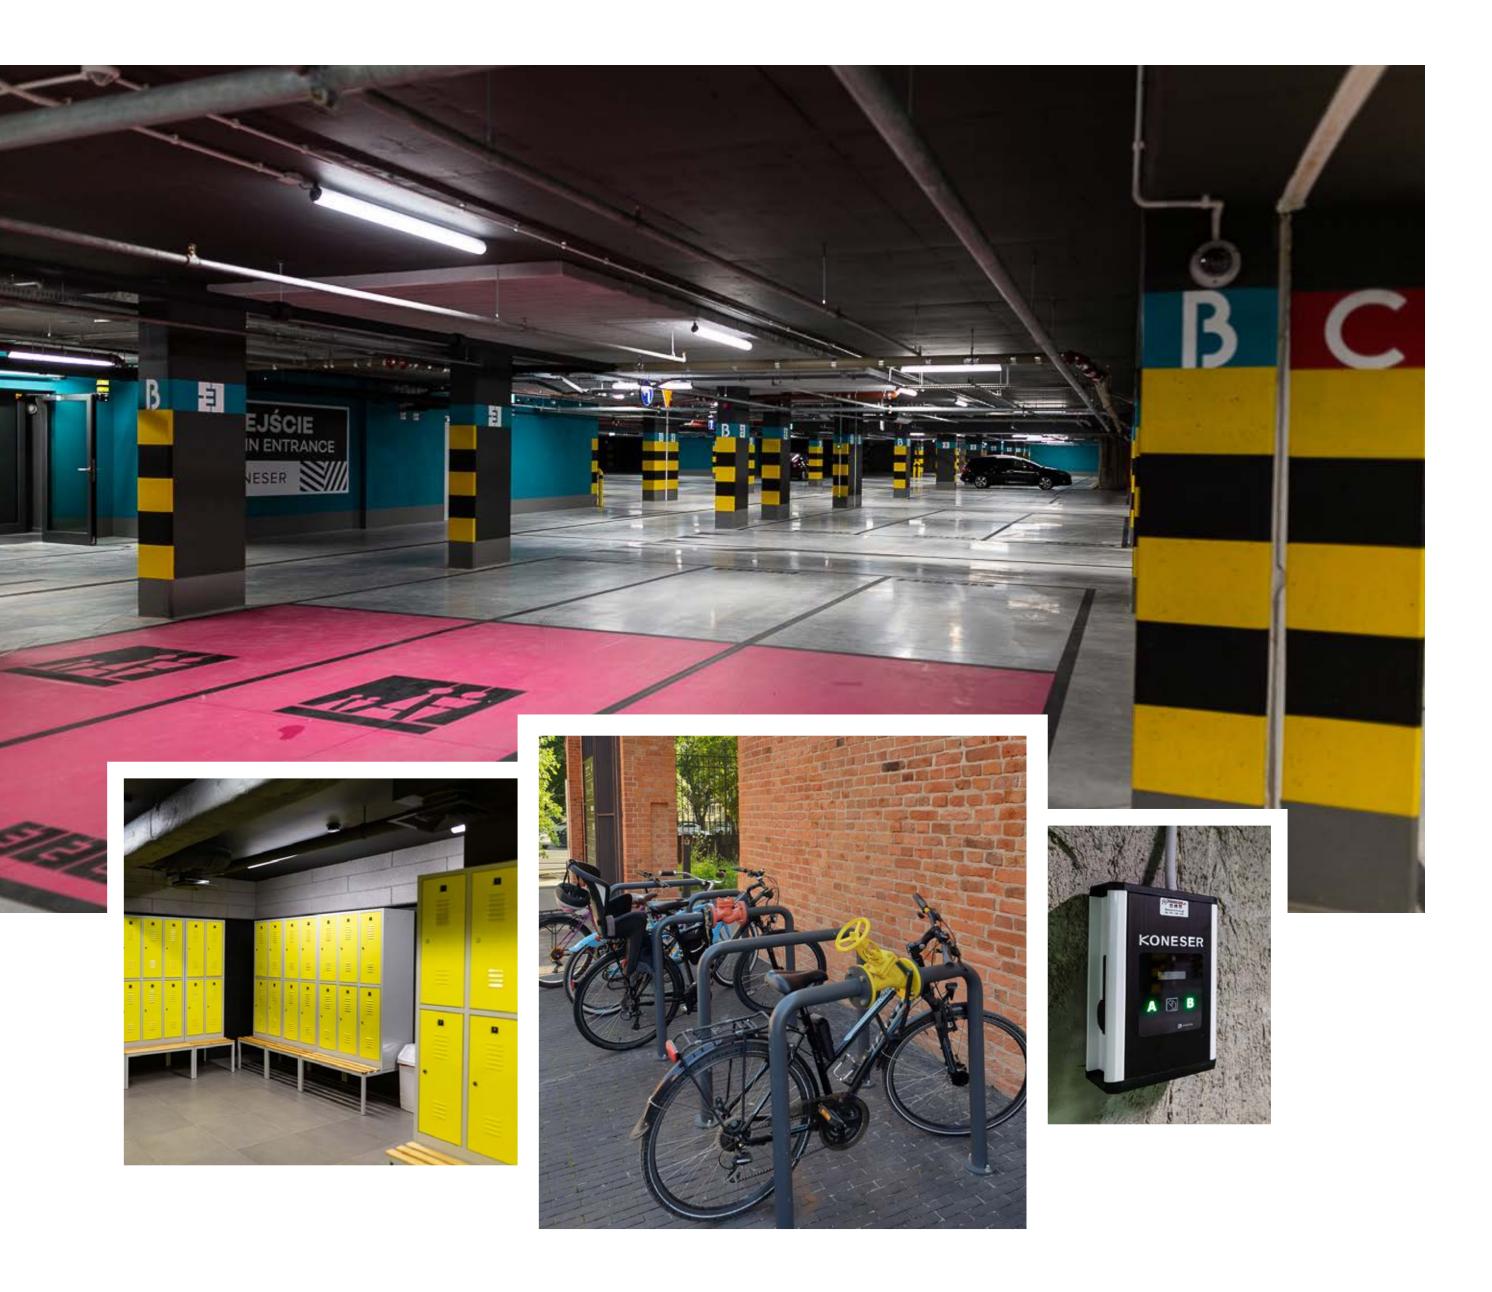

# Convenient visit and stay

A convenient three-level underground car park and facilities for cyclists provide different possibilities for transport planning every day, including green transport.

- **1,100 parking places** in the multi-storey underground car park
  - **Electric car chargers** and **Tesla chargers** in the parking
- Secure storage for **405 bicycles**
- Full cyclist facility (showers with changing rooms and lockers, 24h bicycle lift)
- Veturilo station (Warsaw public bikes) on site
- For pedestrians, an ample square with 7 entrances