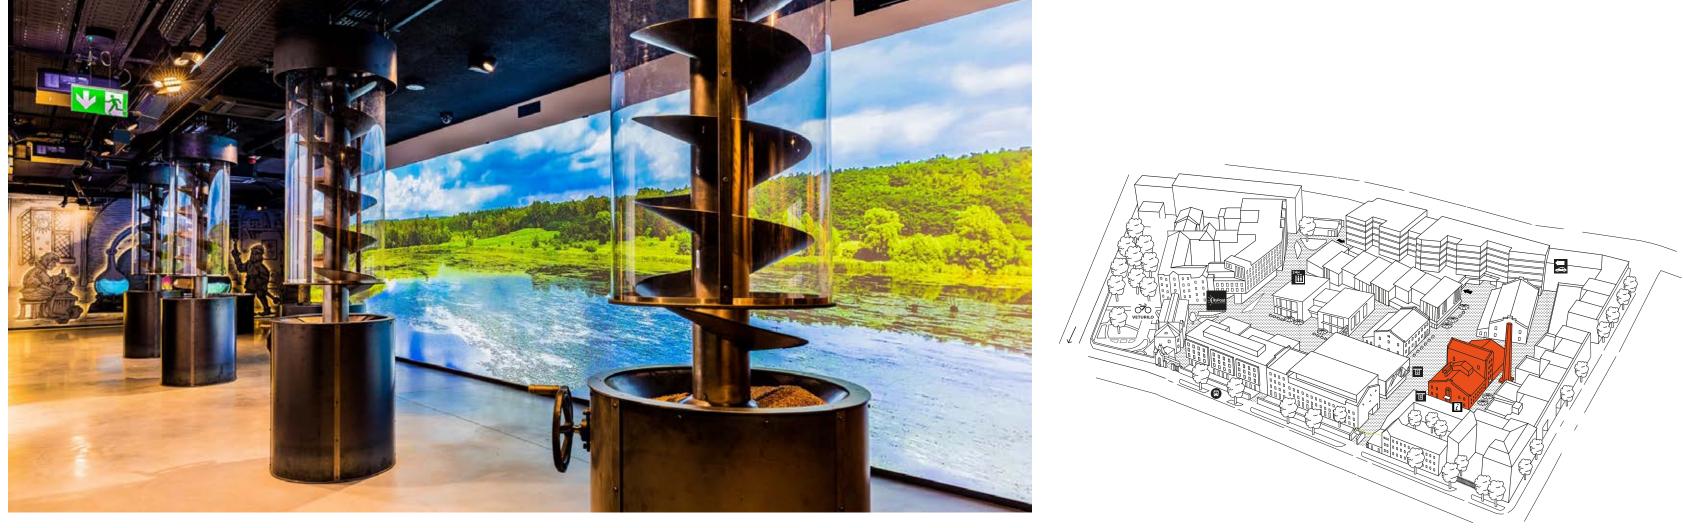

### **Polish Vodka** Museum

It is the world's first **Polish Vodka Museum**.

- Guests are invited to the revitalised rectifying house (formerly a housing spirit cleaning apparatus). On the 3,300 sqm of space, using the latest multimedia technologies, they experience every step of Polish vodka production and feel like a real distiller.
- **The museum building**, beside the exhibition, also offers **a panoramic roof** terrace.