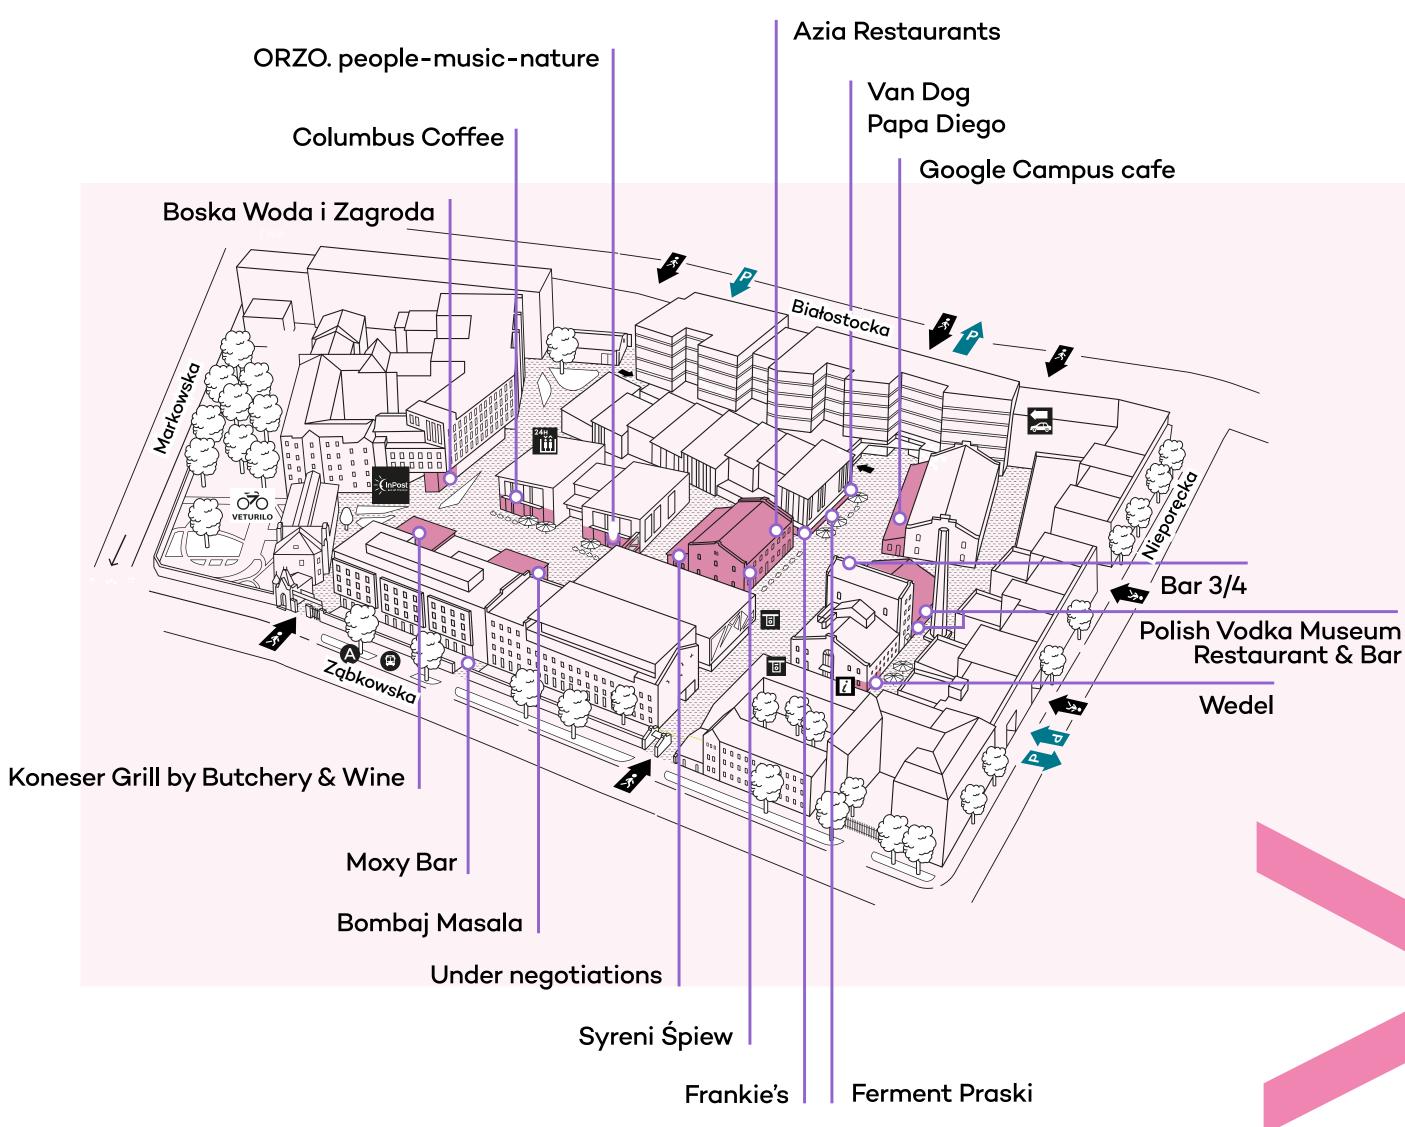

### Koneser - Warsaw's Foodie Hub

bars, restaurants and cafés

# Unique foodies destination

### **Koneser Grill**

**MICHELIN Guide Main Cities** 

of Europe review 2020

### Syreni Śpiew

the most popular restaurant in Warsaw in Restaurant Week plebiscite

### **Ferment Praski**

one of the best restaurants in the world that constantly collect great reviews from travelers

**Travellers Choice Award 2020** 

× K

### Convenient shopping

### Koneser's multifunctionality also means a rich shopping experience, from

convenience stores to unique destination shops.

It is a great place for Praga residents, employees and visitors to buy everything from fashion staples and children's clothing to natural cosmetics and everyday items, with 20 retailers to choose from.

### Wide range of services on site

Koneser offers **a comprehensive range** of services:

- **Fitness**
- Health centre
- Hairdresser and barber
- Aesthetic medicine
- Eyebrow and nail styling
- Currency exchange
- Bank
- Car wash
- Parcel locker
- Tourist information point