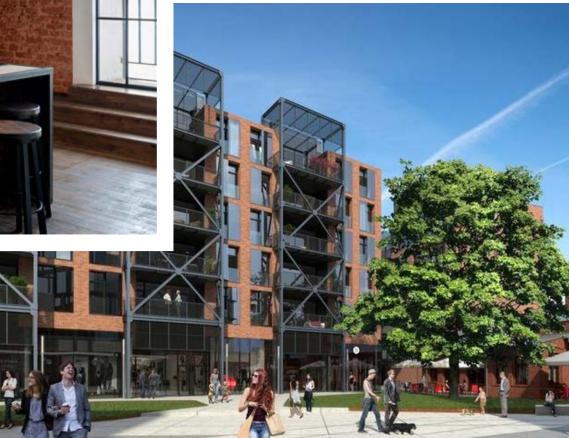

### **Koneser Square**

Life at Koneser is focused around the open Koneser Square, which offers attractions 7 days a week, after work, on the weekends, and in the evening.

### Koneser - the beating heart of Warsaw events

Koneser's unique event spaces, broad package of additional services, and professional event assistance support the best events in the country.

Laboratory 2.0 1,300 sqm

7,970 sqm of event space

### Koneser Square 4,000 sqm