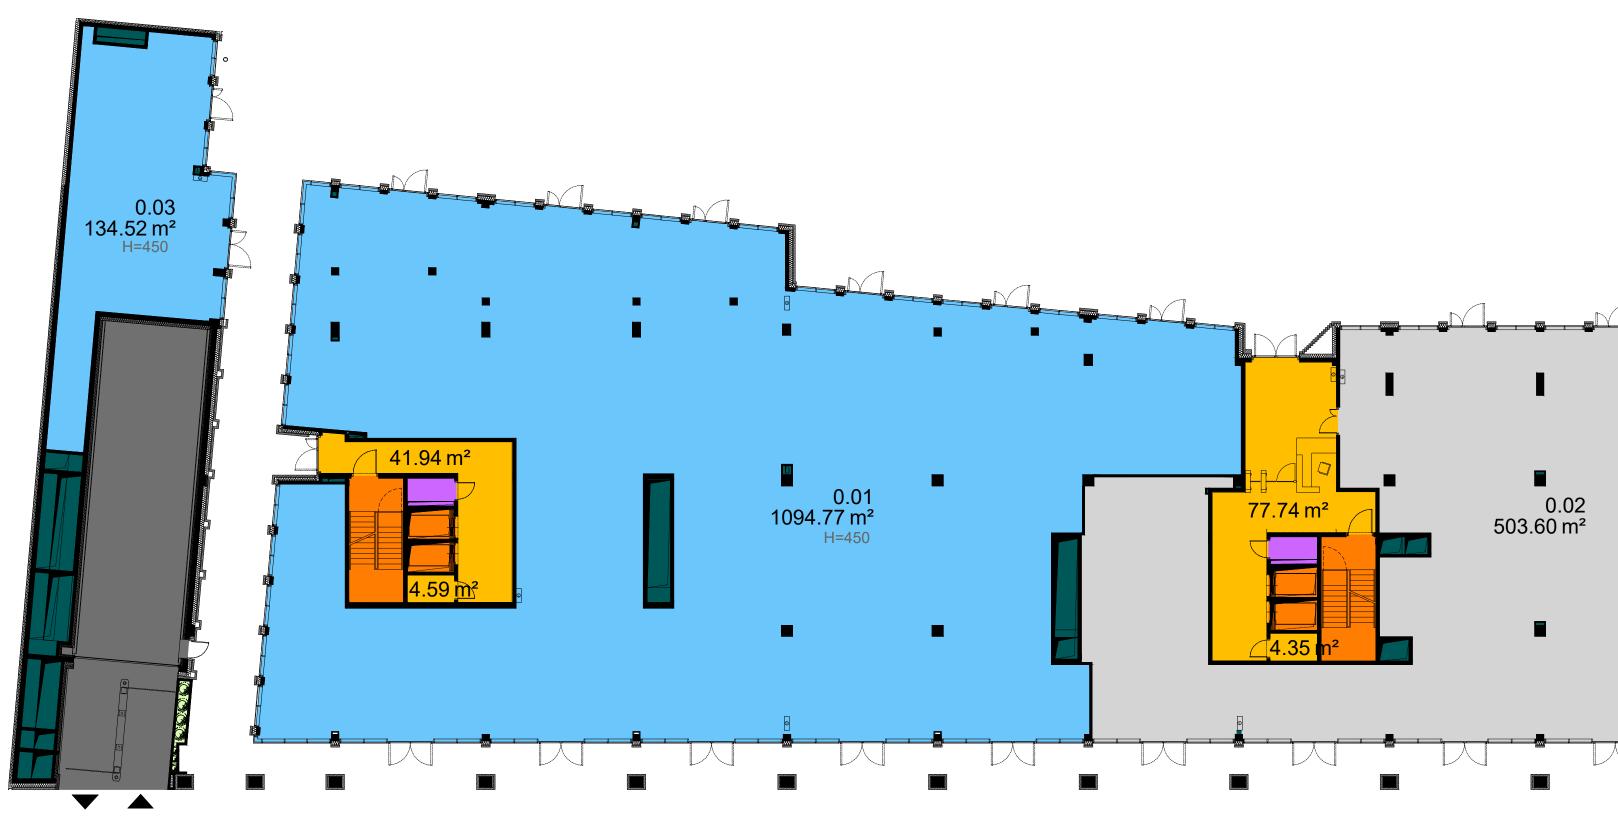

### MONOPOLY **Building M**

ThesecondphaseofKoneserlocatedbetween Polish Vodka Museum, Google Campus Warsaw and pictoresque Nieporęcka street, will offer high quality offices on 5 stores.

| Floor        | SQM GLA  |
|--------------|----------|
| 5            | 1 478,00 |
| 4            | 1 851,00 |
| 3            | 2 046,00 |
| 2            | -        |
| 1            | -        |
| 0            | 1 230,00 |
| total vacant | 6 605,00 |

### MONOPOLY **Building M** Floor 3

| Floor        | SQM GLA  |
|--------------|----------|
| 5            | 1 478,00 |
| 4            | 1 851,00 |
| 3            | 2 046,00 |
| 2            | -        |
| 1            | -        |
| 0            | 1 230,00 |
| total vacant | 6 605,00 |
| ••••••       |          |