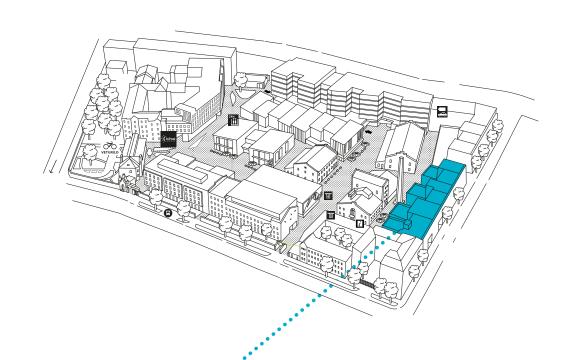

### MONOPOLY **Building M**

ThesecondphaseofKoneserlocatedbetween Polish Vodka Museum, Google Campus Warsaw and pictoresque Nieporęcka street, will offer high quality offices on 5 stores.

| Floor        | SQM GLA  |
|--------------|----------|
| 5            | 1 478,00 |
| 4            | 1 851,00 |
| 3            | 2 046,00 |
| 2            | -        |
| 1            | -        |
| 0            | 1 230,00 |
| total vacant | 6 605,00 |

033