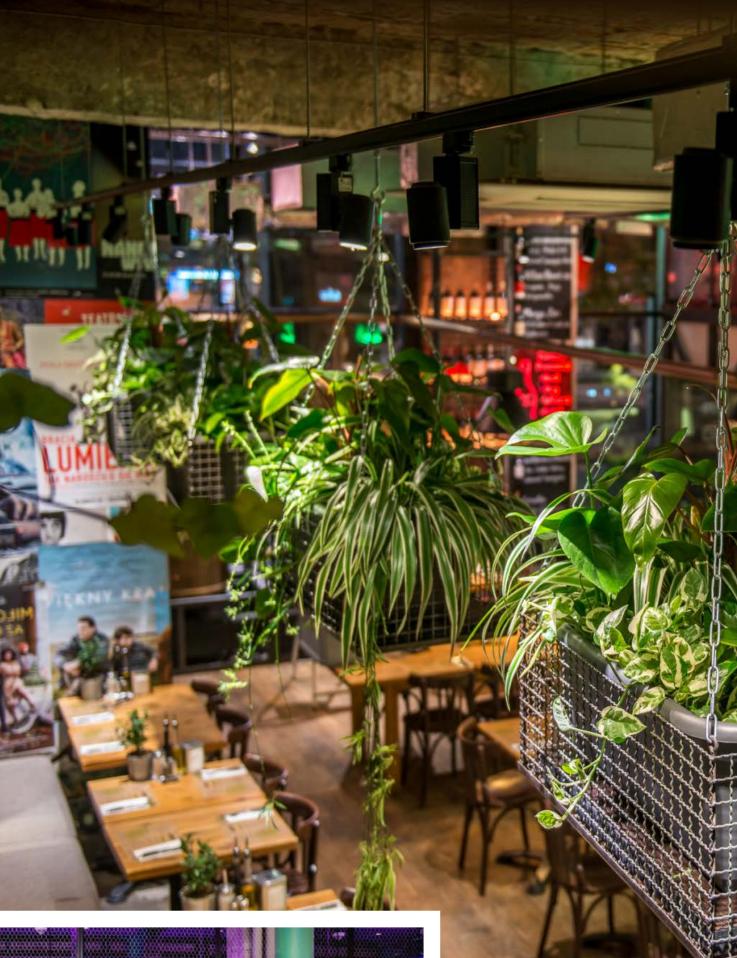

### **Koneser Square**

Life at Koneser is focused around the open Koneser Square, which offers attractions 7 days a week, after work, on the weekends, and in the evening.

### Art zone

Warsaw's Praga has always attracted artists.

### Koneser is open to art, and there are numerous cultural activities.

Temporary exhibitions, happenings and other cultural forms are organized in cooperation with NGOs and cultural institutions.