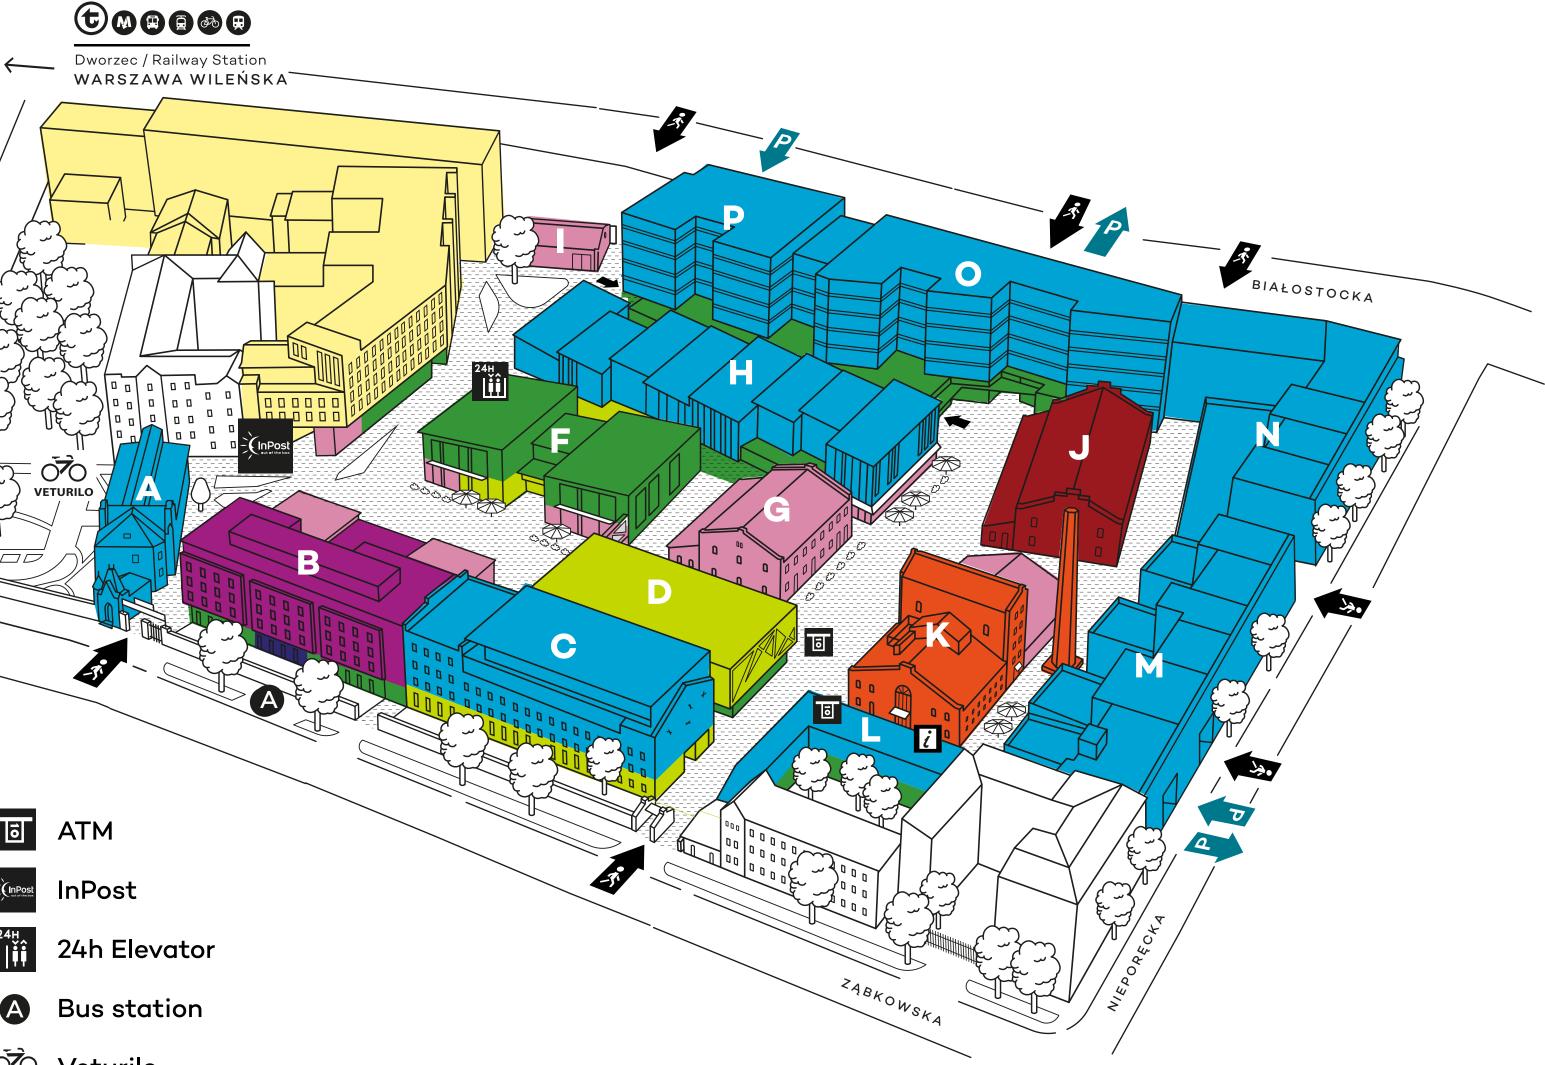

### All roads lead to Koneser

main transportation HUBs 2 (Warszawa Wschodnia, Warszawa Wileńska) 2 metro lines railway operators **(80% of all operators in Warsaw** with access to 2 railway stations - 77% of all city rail lines in Warsaw) 4 10 tram lines (40% of all Warsaw's tram lines) 19 bus lines long-distance bus station

# Convenient visit and stay

A convenient three-level underground car park and facilities for cyclists provide different possibilities for transport planning every day, including green transport.

- **1,100 parking places** in the multi-storey underground car park
  - **Electric car chargers** and **Tesla chargers** in the parking
- Secure storage for **405 bicycles**
- Full cyclist facility (showers with changing rooms and lockers, 24h bicycle lift)
- Veturilo station (Warsaw public bikes) on site
- For pedestrians, an ample square with 7 entrances

### Space in Koneser

- Loft-style offices (44,000 sqm)
- Retail
- Restaurants, bars and cafés
- Moxy Warsaw Praga Hotel (141 rooms)
- Polish Vodka Museum
- Magic Mind Museum
- Event spaces
- Google for Startups
- Residentials
- Underground parking (1,100 parking space and 405 double bike racks)

- Dworzec / Railway Station WARSZAWA WSCHODNIA
- 20,000 sqm
- õ

 $\neg \Box D$ 

- -(InPos
- 24H
- A
- Veturilo Veturilo

3 Entrances