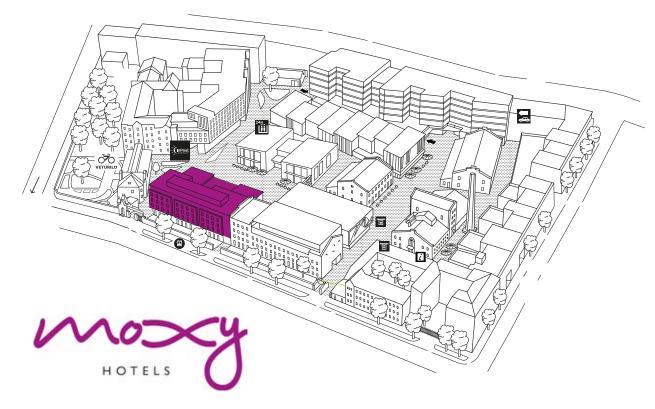

### All roads lead to Koneser

main transportation HUBs 2 (Warszawa Wschodnia, Warszawa Wileńska) 2 metro lines railway operators **(80% of all operators in Warsaw** with access to 2 railway stations - 77% of all city rail lines in Warsaw) 4 10 tram lines (40% of all Warsaw's tram lines) 19 bus lines long-distance bus station

- Dworzec / Railway Station WARSZAWA WSCHODNIA
- 20,000 sqm
- õ

 $\neg \Box D$ 

- -(InPos
- 24H
- A
- Veturilo Veturilo

3 Entrances