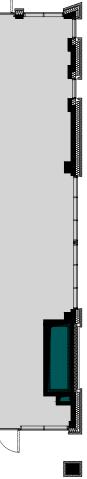

### MONOPOLY **Building M** Floor 3

| Floor        | SQM GLA  |
|--------------|----------|
| 5            | 1 478,00 |
| 4            | 1 851,00 |
| 3            | 2 046,00 |
| 2            | -        |
| 1            | -        |
| 0            | 1 230,00 |
| total vacant | 6 605,00 |
| ••••••       |          |