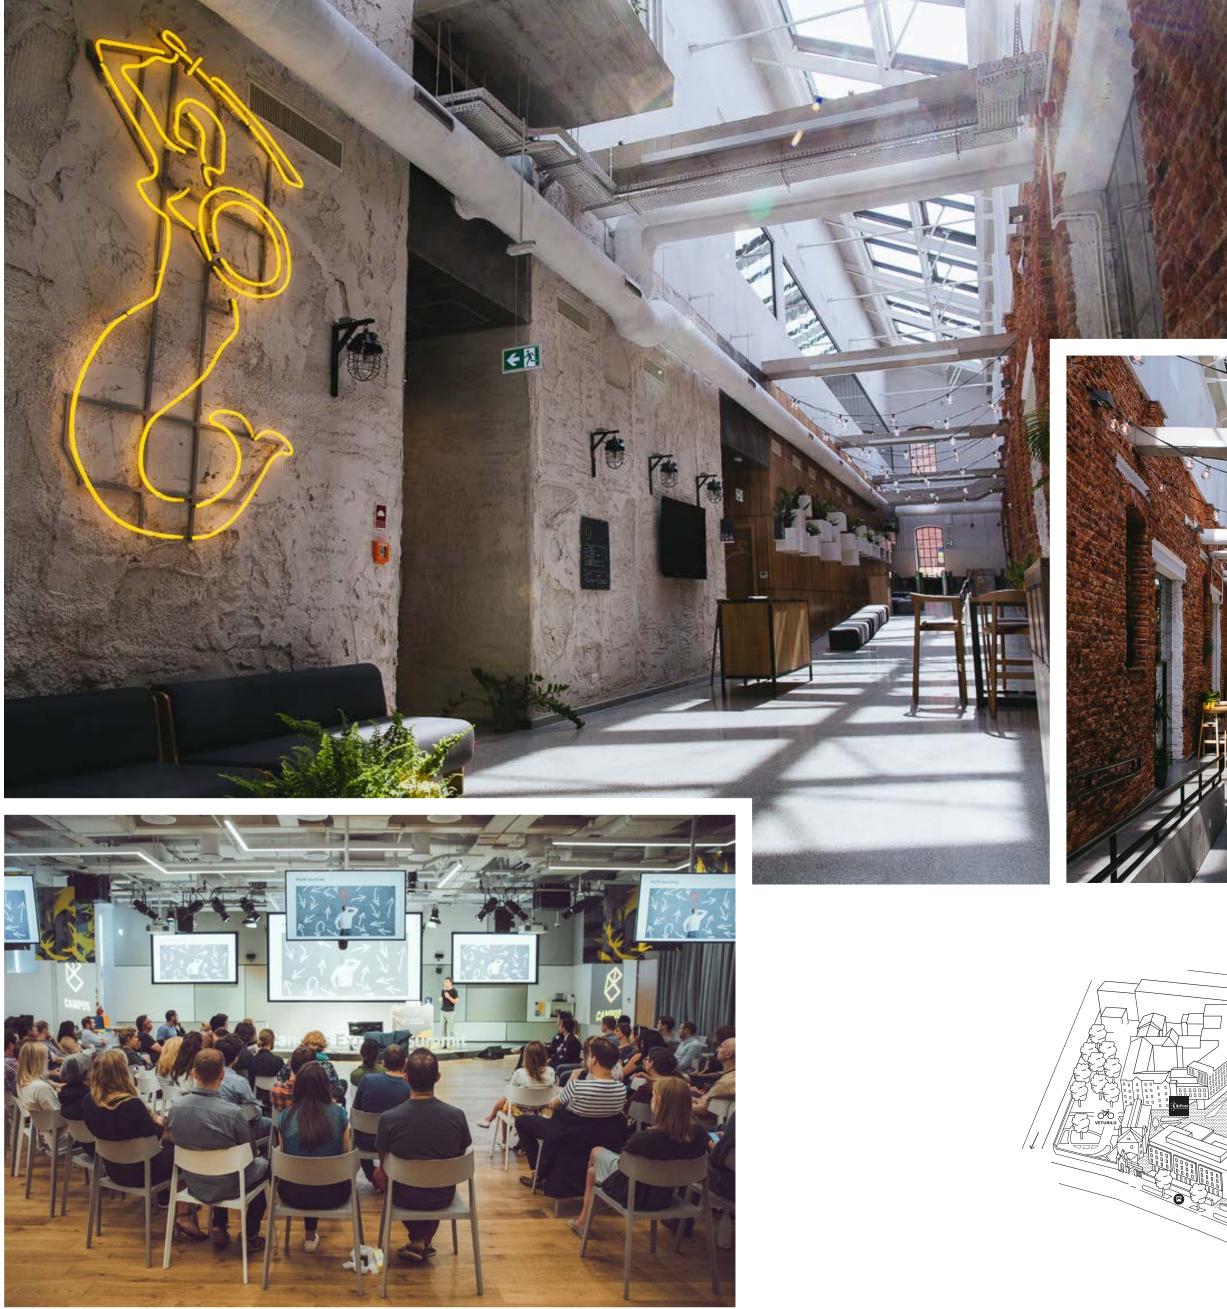

### **The Koneser** concept

Koneser brings to life the **concept of the first lifestyle centre in Warsaw** combining over 10 functions:

- Inspiring loft-style offices
- Warsaw foodie hub
- Convenience and specialty retail
- Pop-up retail
- Wide range of services
- Google for Startups—the first and only Google Campus in CEE
- Museum Moxy Praga Hotel Public square offerings

A place full of positive energy, inspiration and passion.

Open 24 hours a day, 7 days a week.

Unique event space on the Warsaw map Polish Vodka Museum and Magic Mind

Extensive leisure, art and cultural

 $\bigcap \mathcal{A}$ 

# Loft-style offices

- Koneser, located at the heart of the reviving Warsaw Praga district, has become **an** attractive destination for business in the capital.
- inspiring convenient location, The architecture, wide range of services on site, and high standard of the over 40,000 sqm office area provide superb opportunities for business location and growth.
- Koneser offers **unique office space on the** Warsaw real estate market and a total of 5,600 sqm of modern co-working spaces.

### Koneser - the beating heart of Warsaw events

Koneser's unique event spaces, broad package of additional services, and professional event assistance support the best events in the country.

Laboratory 2.0 1,300 sqm