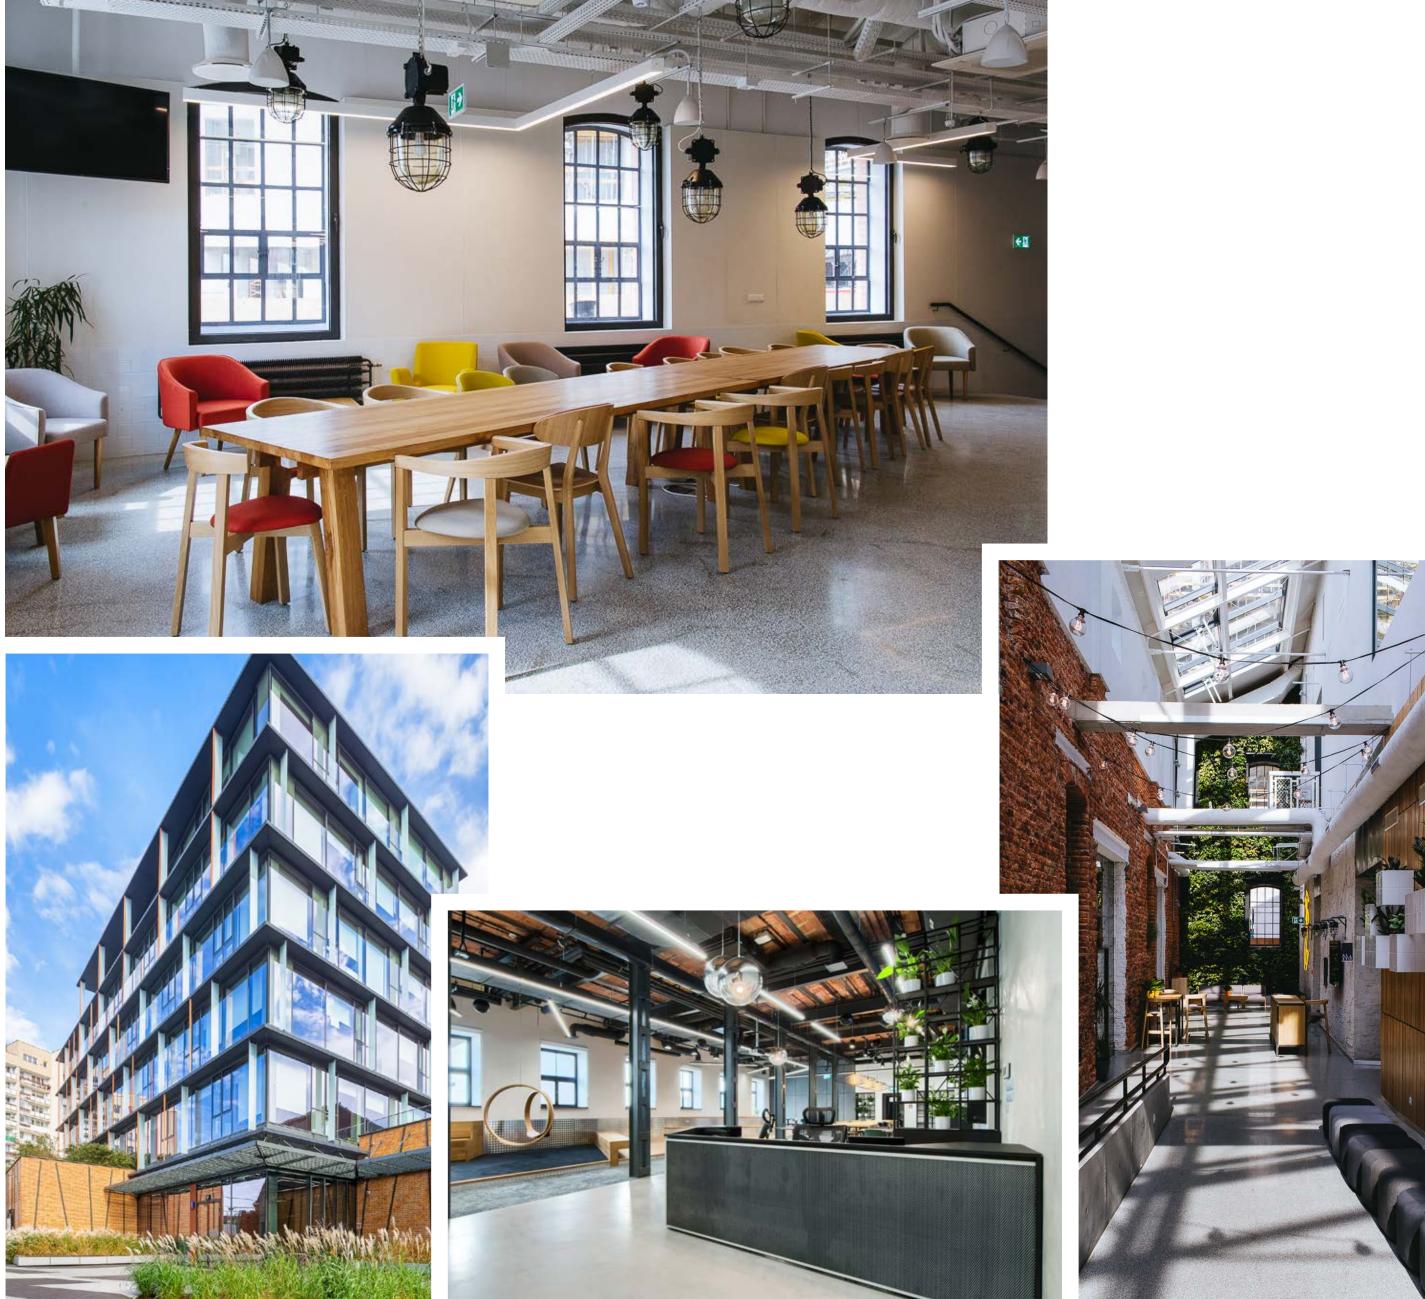

# Loft-style offices

- Koneser, located at the heart of the reviving Warsaw Praga district, has become **an** attractive destination for business in the capital.
- inspiring convenient location, The architecture, wide range of services on site, and high standard of the over 40,000 sqm office area provide superb opportunities for business location and growth.
- Koneser offers **unique office space on the** Warsaw real estate market and a total of 5,600 sqm of modern co-working spaces.

### Trending office destination

The complex offers a broad spectrum of possibilities, both for small and big office tenants:

- offices located from 1st to 5th floor;
- floor plates from 760 to 1,850 sqm;
- floor to ceiling height from 2.75 to 4 m;
- daily light, awning windows and magnificent views on the vibrant public zones of the development;
- sustainable offices (BREEAM Interim certificate on "Excellent level").