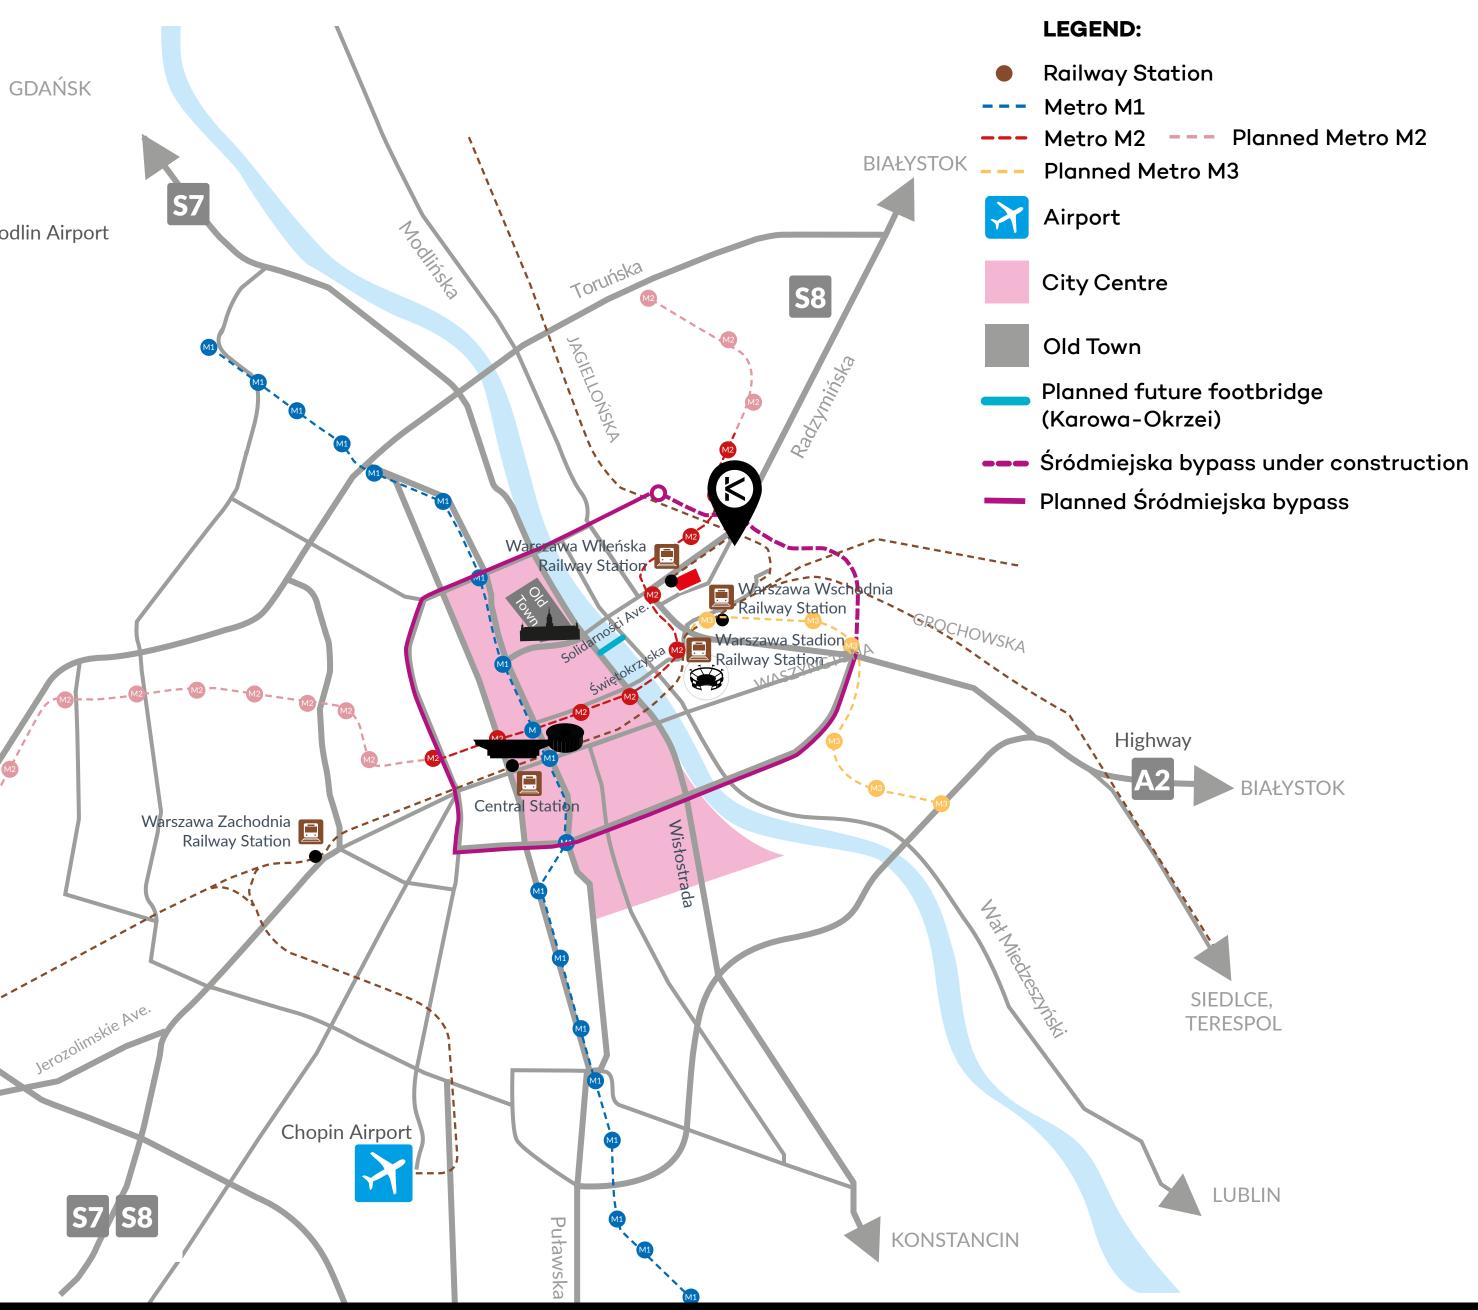

### In the city centre

|                                     | ବ୍ତ    |        |         |         | M       |        |
|-------------------------------------|--------|--------|---------|---------|---------|--------|
| Old Town<br>(Nowy Świat<br>station) | 10 min | 8 min  | 4 stops |         | 3 stops |        |
| Rotunda (PKO)                       | 17 min | 15 min | 6 stops | 8 stops | 6 stops |        |
| Central<br>Railway Station          | 19 min | 17 min | 7 stops | 9 stops |         | 8 min  |
| Warsaw<br>Chopin Airport            |        | 40 min |         |         |         | 30 min |
| Modlin Airport                      |        | 45 min |         |         |         | 30 min |

### All roads lead to Koneser

main transportation HUBs 2 (Warszawa Wschodnia, Warszawa Wileńska) 2 metro lines railway operators **(80% of all operators in Warsaw** with access to 2 railway stations - 77% of all city rail lines in Warsaw) 4 10 tram lines (40% of all Warsaw's tram lines) 19 bus lines long-distance bus station