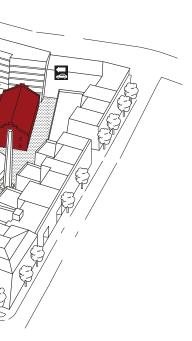

- Dworzec / Railway Station WARSZAWA WSCHODNIA
- 20,000 sqm
- õ

 $\neg \Box D$ 

- -(InPos
- 24H
- A
- Veturilo Veturilo

3 Entrances