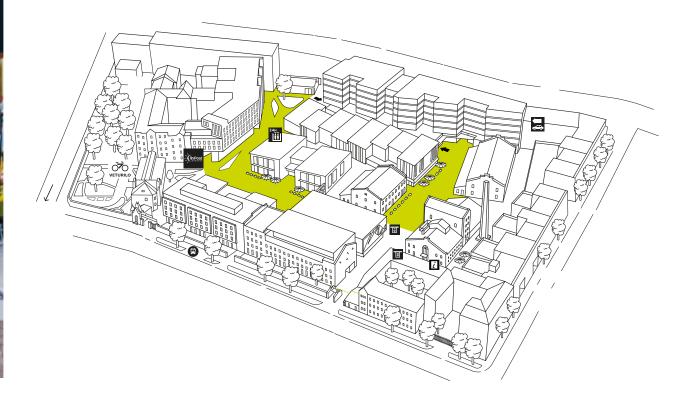

### All roads lead to Koneser

main transportation HUBs 2 (Warszawa Wschodnia, Warszawa Wileńska) 2 metro lines railway operators **(80% of all operators in Warsaw** with access to 2 railway stations - 77% of all city rail lines in Warsaw) 4 10 tram lines (40% of all Warsaw's tram lines) 19 bus lines long-distance bus station

# Convenient visit and stay

A convenient three-level underground car park and facilities for cyclists provide different possibilities for transport planning every day, including green transport.

- **1,100 parking places** in the multi-storey underground car park
  - **Electric car chargers** and **Tesla chargers** in the parking
- Secure storage for **405 bicycles**
- Full cyclist facility (showers with changing rooms and lockers, 24h bicycle lift)
- Veturilo station (Warsaw public bikes) on site
- For pedestrians, an ample square with 7 entrances

- Dworzec / Railway Station WARSZAWA WSCHODNIA
- 20,000 sqm
- õ

 $\neg \Box D$ 

- -(InPos
- 24H
- A
- Veturilo Veturilo

3 Entrances